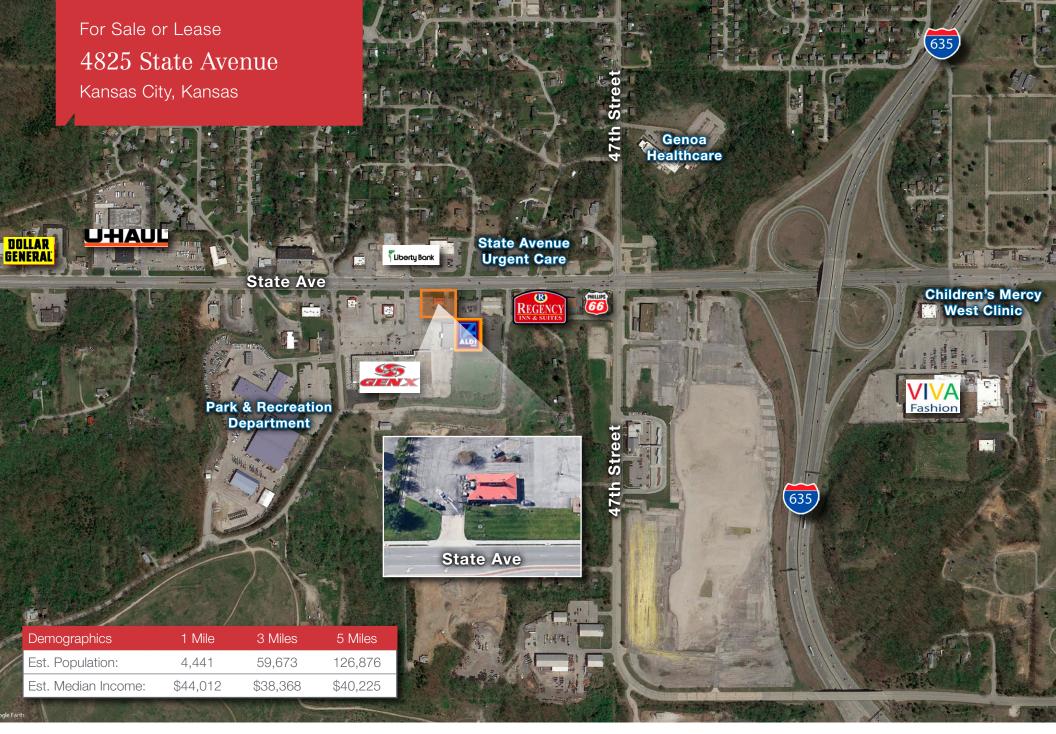

## 4825 State Avenue

Kansas City, Kansas

For more information:

## **Property Features**

- 2,135 SF building on 25,545 SF lot
- Close proximity to I-635
- Nearby retailers include Aldi, Dollar General, Phillips 66 and Regency Inn
- Lease Rate: \$14.00 NNN
- Taxes: \$4.29 PSF
- Sale Price: \$200,000