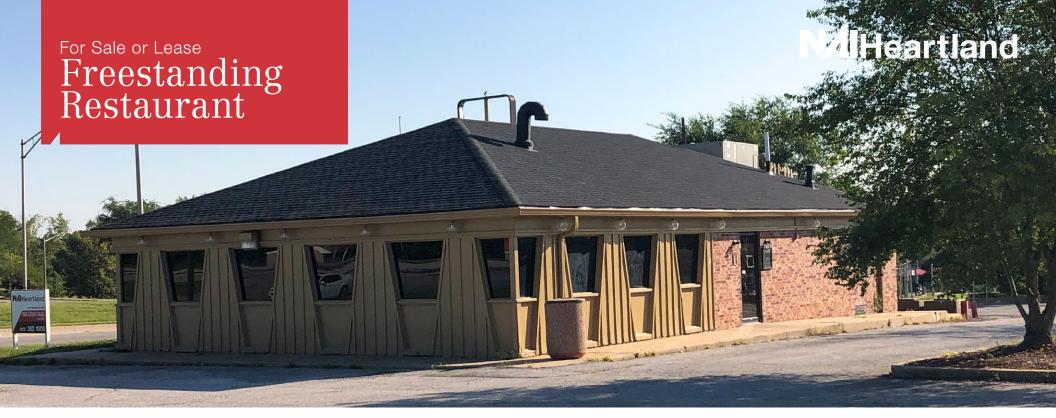

## **Property Features**

- 2,135 SF building on 25,545 SF lot
- Close proximity to I-635
- Nearby retailers include Aldi, Dollar General, Phillips 66 and Regency Inn
- Lease Rate: \$14.00 NNN
- Taxes: \$4.29 PSF
- Sale Price: \$200,000