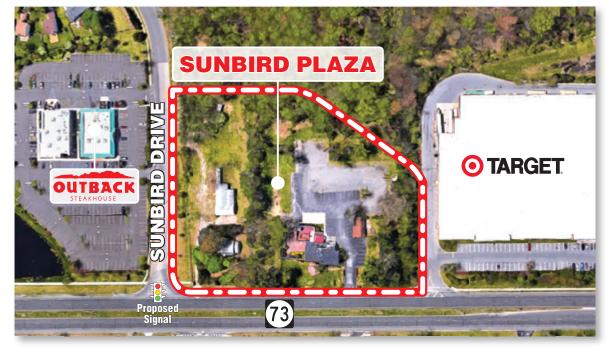

## **Sunbird Plaza**

**Location:** 

Sunbird Plaza is a proposed new development located in Burlington County at the intersection of Route 73 and Sunbird Drive in Marlton, New Jersey 08053.

Type: GLA:

Neighborhood Strip Shopping Center

Traffic:

26,041 sf

**Vital Statistics:** 

Two way average daily traffic 37,560 cars per day

- New development coming Fall 2019
- ±19,200 sf box could be made available
- Potential Pad Site Available
- Next to Target on busy Route 73 South
- Near Willow Ridge (Marshalls, Old Navy, Bed Bath & Beyond, Ulta Beauty)

## **Sunbird Plaza**

**Proposed**