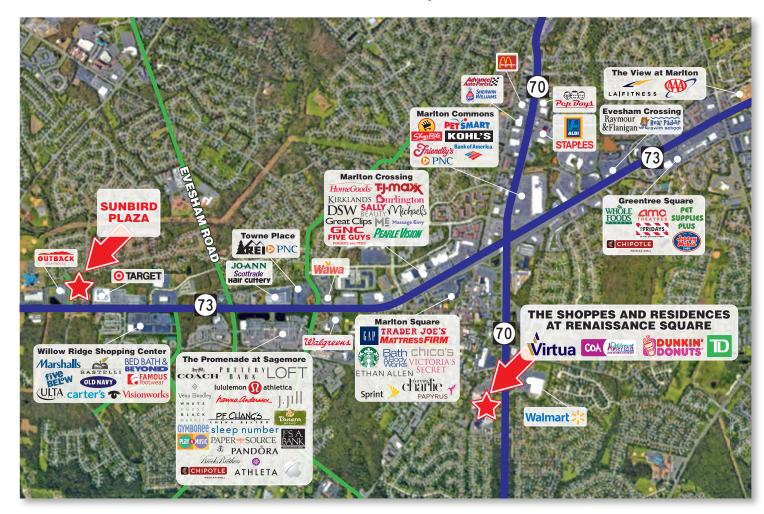

## **Sunbird Plaza**

**Location:** 

Sunbird Plaza is a proposed new development located in Burlington County at the intersection of Route 73 and Sunbird Drive in Marlton, New Jersey 08053.

Type: GLA:

Neighborhood Strip Shopping Center

Traffic:

26,041 sf

**Vital Statistics:** 

Two way average daily traffic 37,560 cars per day

- New development coming Fall 2019
- ±19,200 sf box could be made available
- Potential Pad Site Available
- Next to Target on busy Route 73 South
- Near Willow Ridge (Marshalls, Old Navy, Bed Bath & Beyond, Ulta Beauty)