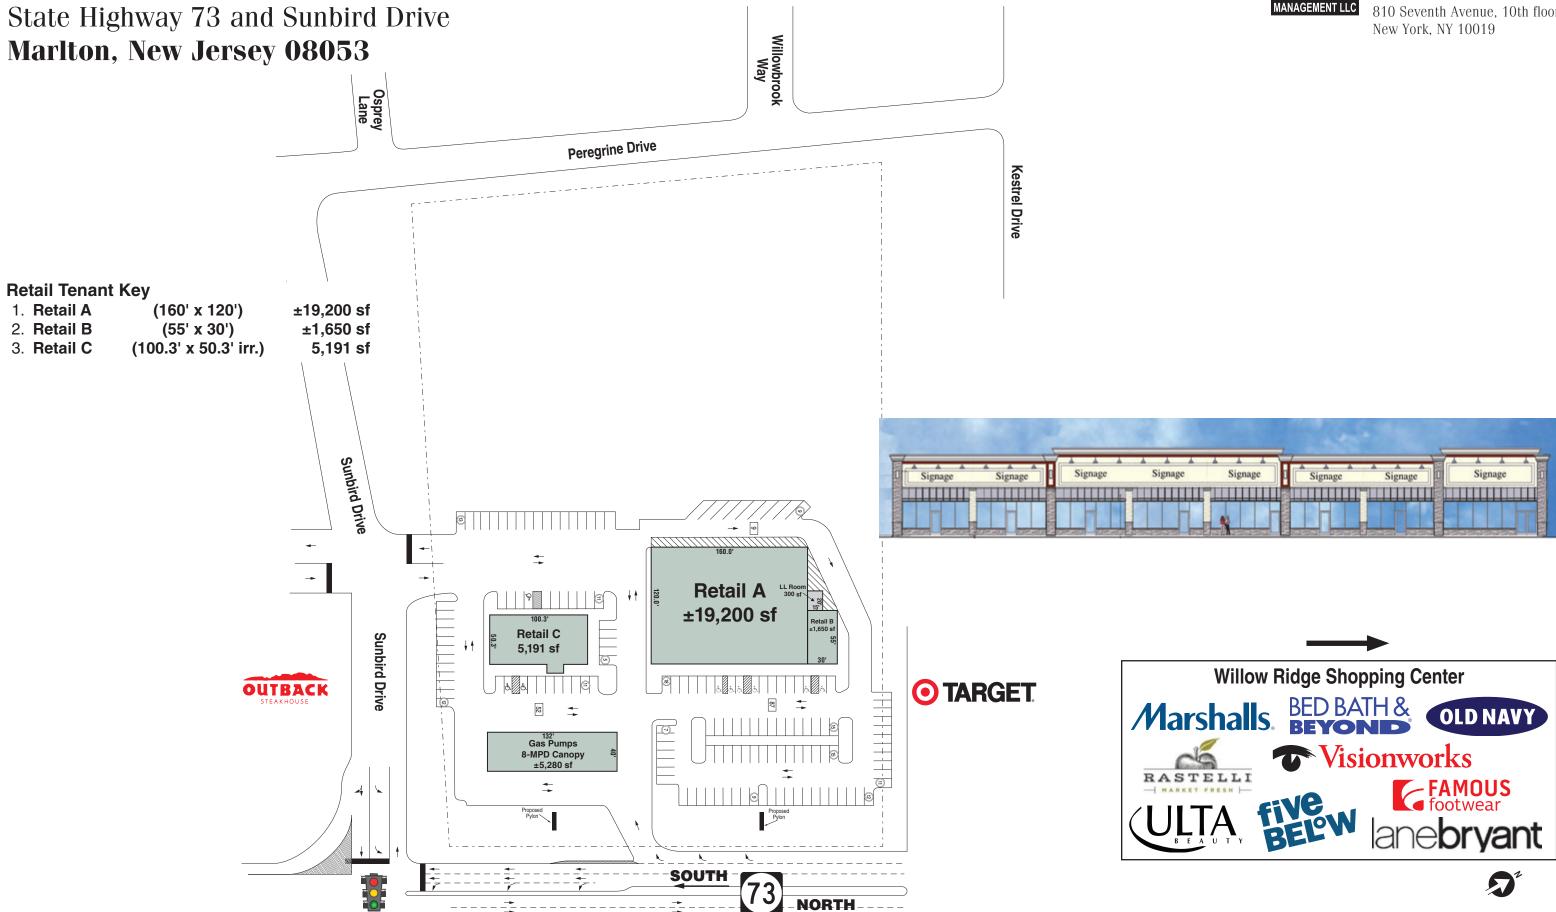

## **Sunbird Plaza**

**Location:** 

Sunbird Plaza is a proposed new development located in Burlington County at the intersection of Route 73 and Sunbird Drive in Marlton, New Jersey 08053.

Type: GLA:

Neighborhood Strip Shopping Center

Traffic:

26,041 sf

**Vital Statistics:** 

Two way average daily traffic 37,560 cars per day

- New development coming Fall 2019
- ±19,200 sf box could be made available
- Potential Pad Site Available
- Next to Target on busy Route 73 South
- Near Willow Ridge (Marshalls, Old Navy, Bed Bath & Beyond, Ulta Beauty)

## **Sunbird Plaza**

**Proposed**