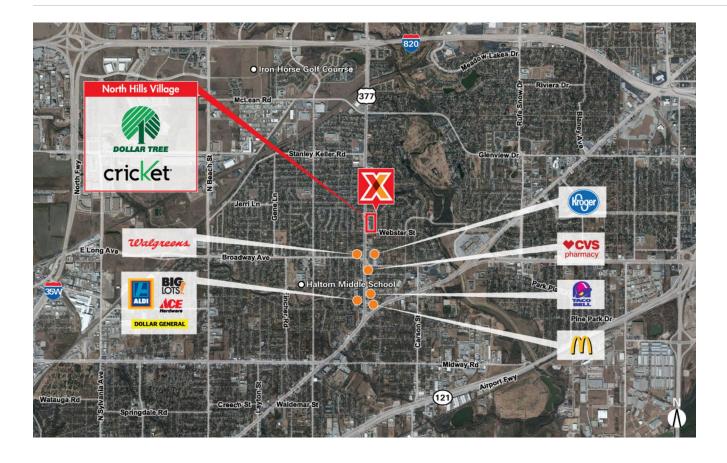

## **NORTH HILLS VILLAGE**

32.813300, -97.264400 3500-3548 Denton Highway | Haltom City, TX 76117

Rent restaurant space located at the NE Corner of Denton Highway (21,600 VPD) and Webster St. located just 2 miles south of I-820 6 miles NE of downtown Fort Worth

Surrounded by a dense population of 79,000+ with an average household income of \$62,000+ within 3 miles

The shopping center features a diverse tenant mix of national retailers including Dollar Tree & Cricket Wireless

Pad sites available