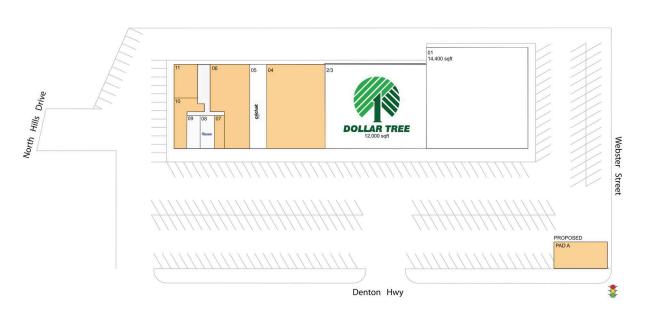

#### **AVAILABLE SPACE**

| 04 | 7,000 SF |
|----|----------|
| 06 | 3,672 SF |
| 07 | 480 SF   |
| 10 | 1,267 SF |
| 11 | 1,200 SF |

### PAD OPPORTUNITIES

PAD A

### CURRENT RETAILERS

| 01  | Texas Bingo        | 14,400 SF |
|-----|--------------------|-----------|
| 2/3 | Dollar Tree        | 12,000 SF |
| 05  | Cricket            | 2,000 SF  |
| 80  | Freeway Insurance  | 680 SF    |
| 09  | North Hills Barber | 600 SF    |