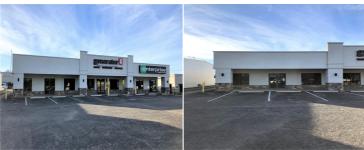

### **Features**

- Retail or Office Suites available for Lease
- Suite 3225 approx. 3,094 sf
- Suite 3219 approx. 6,026 sf
- Stone and Stucco exterior, concrete foundation
- Built in 1979; Zoned M-1; Building and Pylon Signage
- High visibility; Direct access off Loop 323
- Three access points from Loop 323
- Adequate lighted parking
- End Cap Spaces; Rear overhead door

## RETAIL SHOWROOM/OFFICE/SERVICE AREA FOR LEASE

Total SF: 18,000 Available: 9,120 SF Min Contiguous SF: 3,094 Max Contiguous SF: 6,026

Rental Rate: \$8.00 - \$12.00 Per SF/YR