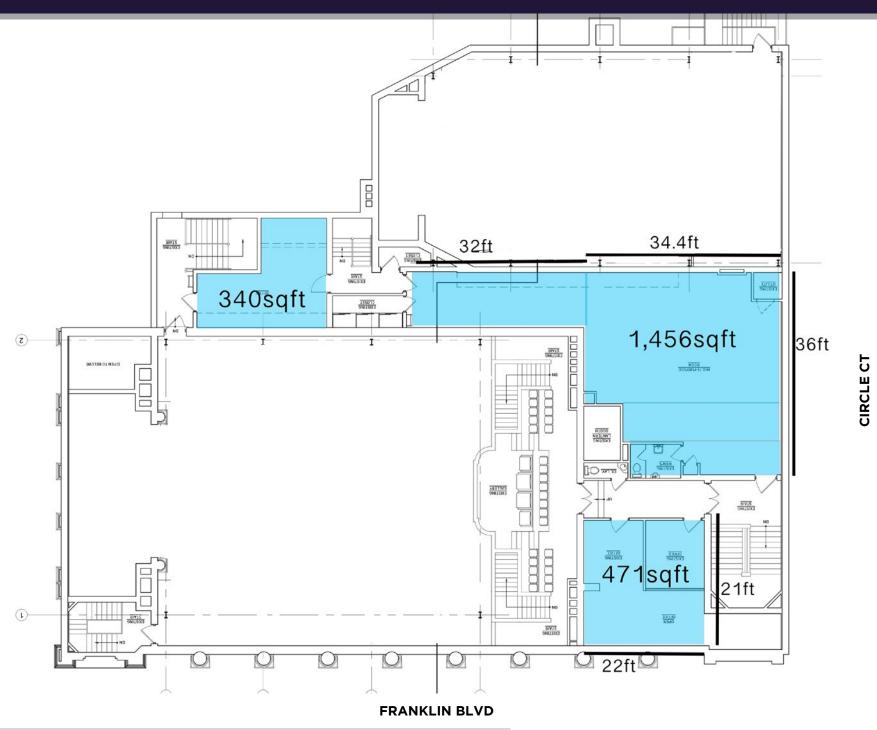

## **PROPERTY HIGHLIGHTS**

- Join Ohio City's next coolest attraction, rock climbing gym!
- Located in the historic Franklin Masonic Center just outside of
- Retail/flex space available
- Available late 2018
- To view more information about the property, click here

- an 18,000 SF indoor

|          | POPULATION | AVG. HH INCOME | DAYTIME EMPLOYEES |
|----------|------------|----------------|-------------------|
| 1 Mile   | 13,970     | \$66,747       | 16,854            |
| 2 Miles  | 54,135     | \$59,888       | 108,679           |
| 3 Miles  | 102,013    | \$53,185       | 145,809           |
| 5 Minute | 122,731    | \$51,468       | 156,634           |