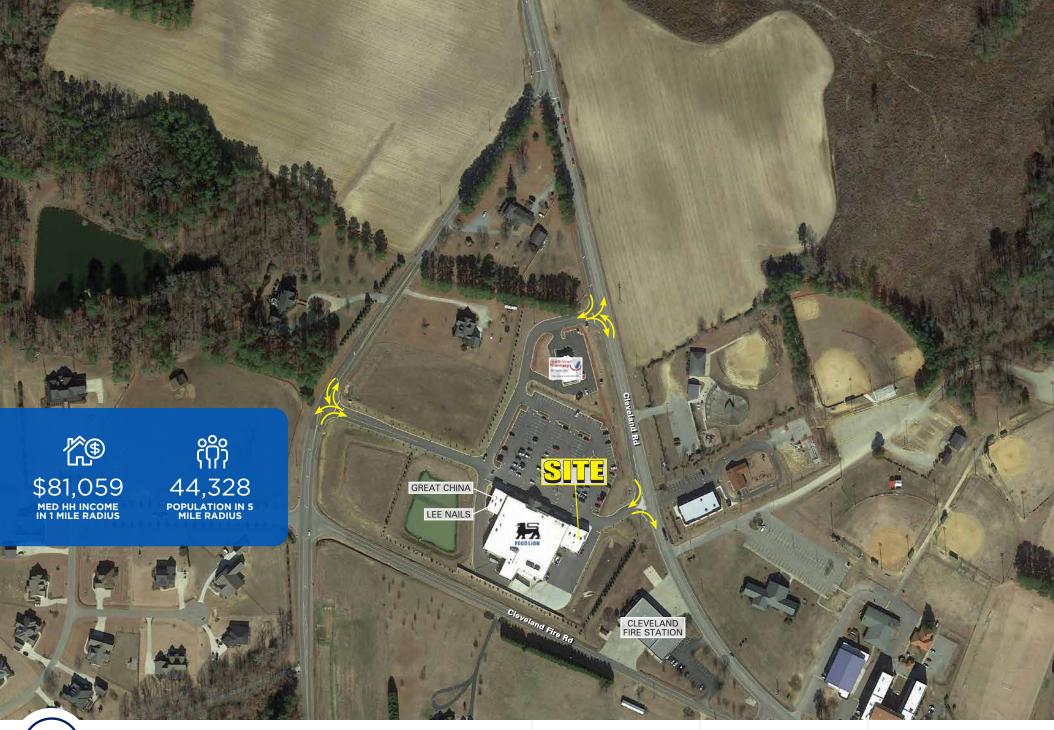

| 2019<br>DEMOGRAPHICS | 1 MILE   | 3 MILE   | 5 MILE   |
|----------------------|----------|----------|----------|
| Population           | 4,451    | 19,655   | 44,328   |
| Med HH Income        | \$81,059 | \$75,260 | \$71,999 |

SITE AERIAL

Robey Spratt 704.697.1901 rspratt@atlanticretail.com Dan Mullin 704.697.1904 dmullin@atlanticretail.com Reid Dillon 704.954.8929 rdillon@atlanticretail.com

ATLANTICRETAIL.COM

ATLANTICRETAIL.COM