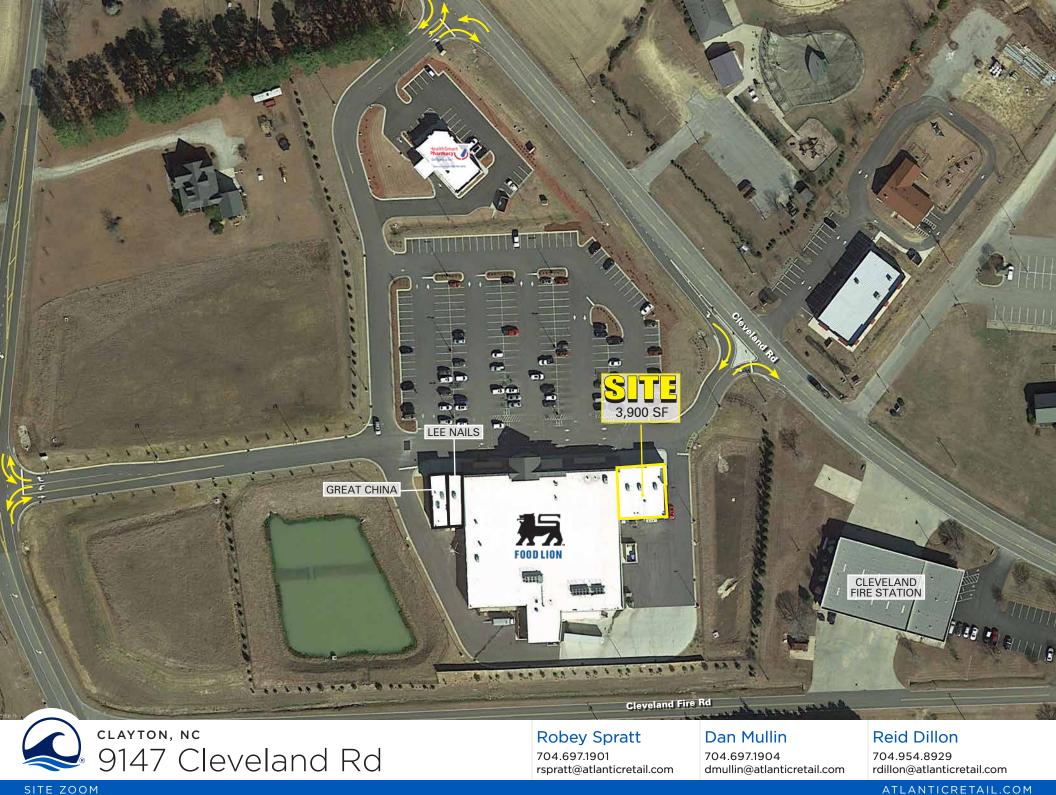

## CLAYTON, NC 9147 Cleveland Rd

MEDICAL OFFICE

## 3,900 SF Available

- Food Lion anchored shop space available immediately
- Great opportunity for service uses & restaurants
- The Shopping Center is the only neighborhood grocery center in a 3 mile radius
- Great visibility on Cleveland Rd

SITE

**Robey Spratt** 704.697.1901 rspratt@atlanticretail.com Dan Mullin 704.697.1904 dmullin@atlanticretail.com **Reid Dillon** 704.954.8929 rdillon@atlanticretail.com

ATLANTICRETAIL.COM ATLANTA | BOSTON | CHARLOTTE | LOS ANGELES | PITTSBURGH | WEST PALM BEACH