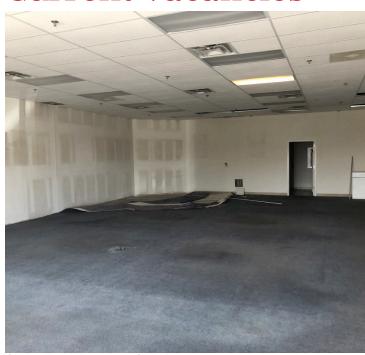

### **Current Vacancies**

Suite B-10: 2,176 SF

Suite B-11: Former Karate Studio - 2,138 SF

Suite B-12: Former MetroPCS - 1,200 SF

| Demographics            | 1 mile | 3 miles | 5 miles |
|-------------------------|--------|---------|---------|
| Population              | 16,734 | 128,993 | 382,785 |
| Median Household Income | 54,620 | 64,624  | 55,301  |
| Daytime Employment      | 11,789 | 49,241  | 146,925 |