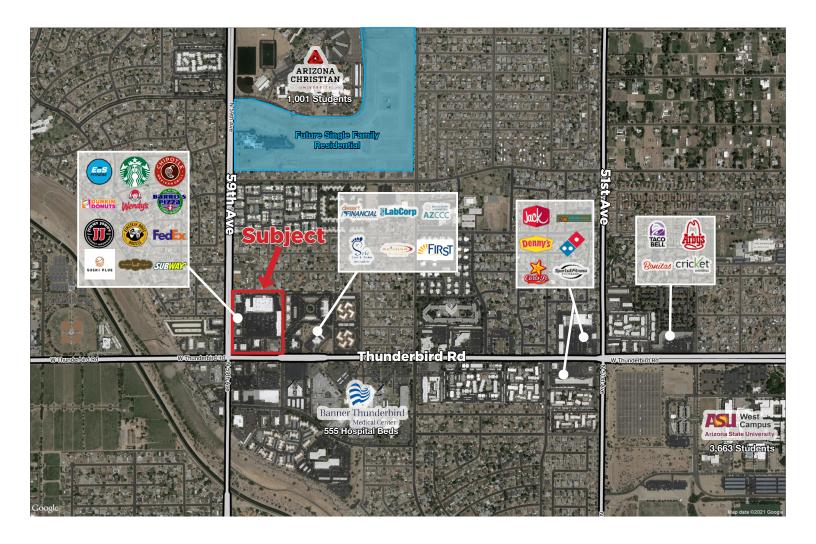

#### **Property Features**

- Anchored by EOS Fitness
- Built out retail & office space
- Located within 1 mile: Arizona
   State University West
   Campus, Thunderbird School of Global Management, &
   Banner Health Hospital
- 2022 NNN estimate: \$5.51/SF

#### **Traffic Counts**

Thunderbird Road (E/W): 34,802 / 37,511 vpd

Join these co-tenants in the shopping center:

For Lease: \$20.00/SF (NNN)