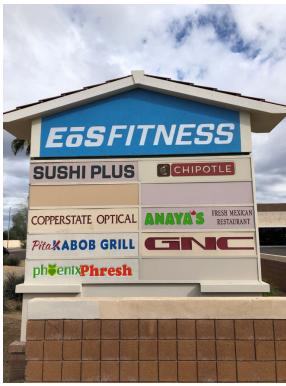

#### **Property Features**

- Anchored by EOS Fitness
- Built out retail & office space
- Located within 1 mile: Arizona
   State University West
   Campus, Thunderbird School of Global Management, &
   Banner Health Hospital
- 2022 NNN estimate: \$5.51/SF

#### **Traffic Counts**

Thunderbird Road (E/W): 34,802 / 37,511 vpd

Join these co-tenants in the shopping center:

For Lease: \$20.00/SF (NNN)