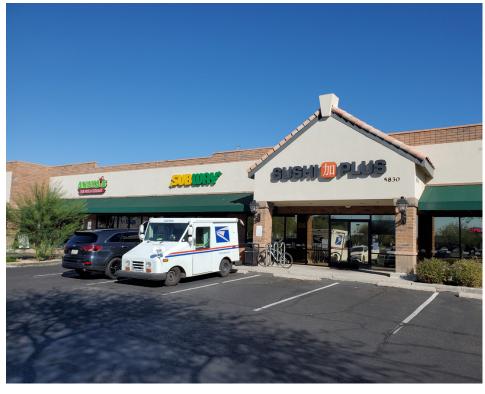

### NEC 59th Ave & Thunderbird Rd

Glendale, Arizona 85306

#### **Traffic Counts**

Thunderbird Road (E/W): 34,802 / 37,511 vpd

Join these co-tenants in the shopping center:

For Lease: \$20.00/SF (NNN)