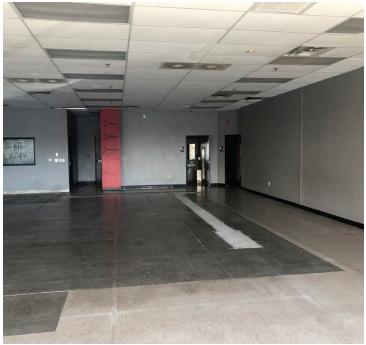

### **Current Vacancies**

Suite B-10: 2,176 SF

Suite B-11: Former Karate Studio - 2,138 SF

Suite B-12: Former MetroPCS - 1,200 SF

| Demographics            | 1 mile | 3 miles | 5 miles |
|-------------------------|--------|---------|---------|
| Population              | 16,734 | 128,993 | 382,785 |
| Median Household Income | 54,620 | 64,624  | 55,301  |
| Daytime Employment      | 11,789 | 49,241  | 146,925 |