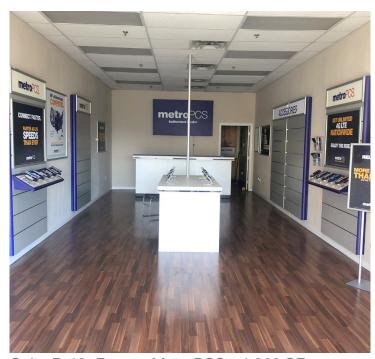

### **Current Vacancies**

Suite B-10: 2,176 SF

Suite B-11: Former Karate Studio - 2,138 SF

Suite B-12: Former MetroPCS - 1,200 SF

| Demographics            | 1 mile | 3 miles | 5 miles |
|-------------------------|--------|---------|---------|
| Population              | 16,734 | 128,993 | 382,785 |
| Median Household Income | 54,620 | 64,624  | 55,301  |
| Daytime Employment      | 11,789 | 49,241  | 146,925 |