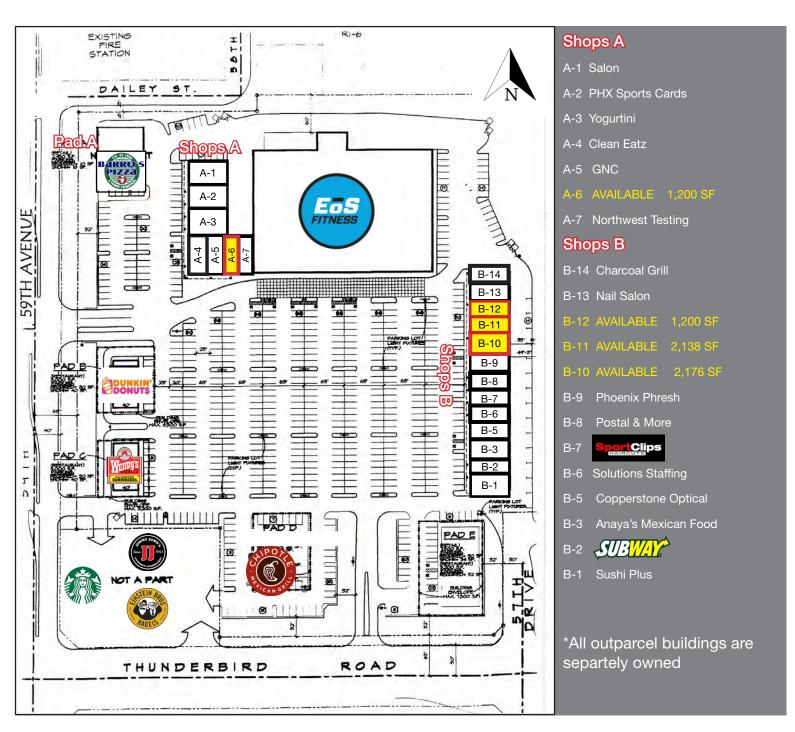

### **Current Vacancies**

Suite B-10: 2,176 SF

Suite B-11: Former Karate Studio - 2,138 SF

Suite B-12: Former MetroPCS - 1,200 SF

| Demographics            | 1 mile | 3 miles | 5 miles |
|-------------------------|--------|---------|---------|
| Population              | 16,734 | 128,993 | 382,785 |
| Median Household Income | 54,620 | 64,624  | 55,301  |
| Daytime Employment      | 11,789 | 49,241  | 146,925 |