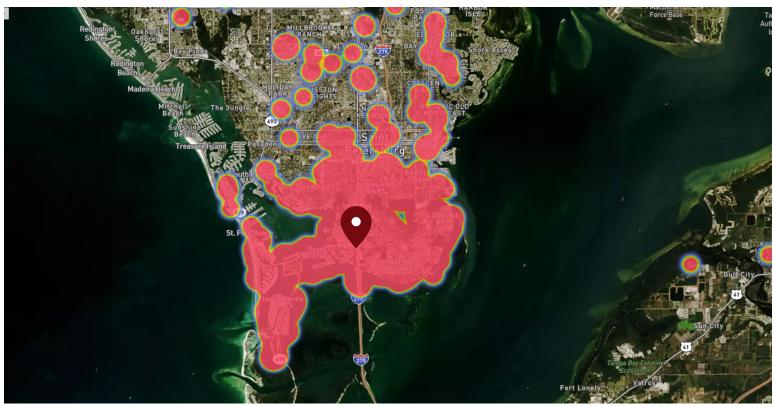

# Publix #1541 - Bay Pointe Plaza

5295 34th Street South St. Petersburg, FL 33711 Lat 27.720, Long -82.679

### SITE VISIT DENSITY

Red, orange, and yellow colors represent the location of 60% of site visitors

Data provided by Placer Labs Inc. (www.placer.ai)