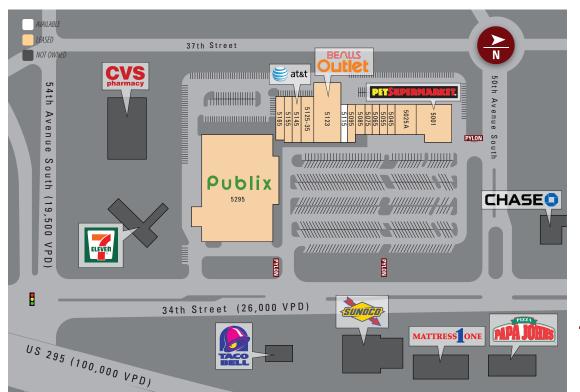

#### SITE PLAN

| Suite   | Tenant                         | Size   |
|---------|--------------------------------|--------|
| 5295    | Publix                         | 53,785 |
| 5001    | Pet Supermarket                | 8,619  |
| 5025A   | Portofino Ristorante           | 2,800  |
| 5045    | GNC                            | 1,400  |
| 5055    | China Wok                      | 1,400  |
| 5065    | Sun Country Cleaners           | 1,400  |
| 5075    | Hair Cuttery                   | 1,400  |
| 5085    | Japanese Hibachi and Sushi     | 1,600  |
| 5095    | Sally Beauty                   | 1,600  |
| 5115    | AVAILABLE                      | 1,600  |
| 5123    | Bealls Outlet                  | 10,356 |
| 5125-35 | Tosti's Spirits and Fine Wines | 4,000  |
| 5145    | AT&T                           | 2,000  |
| 5155    | The Nail Shop                  | 1,800  |
| 5165    | CORA Rehabilitation Clinic     | 2,000  |

TOTAL 95,760