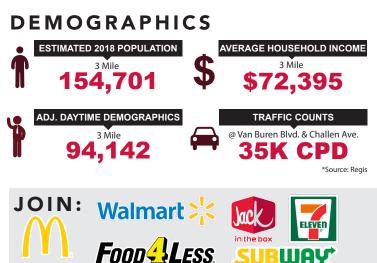

## PROPERTY HIGHLIGHTS

- **Riverside Busiest Thoroughfare**
- Major Commuter Corridor
- Express Car Wash Coming Soon
- **Signalized Corner**
- Close To Tyler Mall
- Upwards Of 35,000 Cars Per Day At Van Buren Blvd. & Challen Ave.