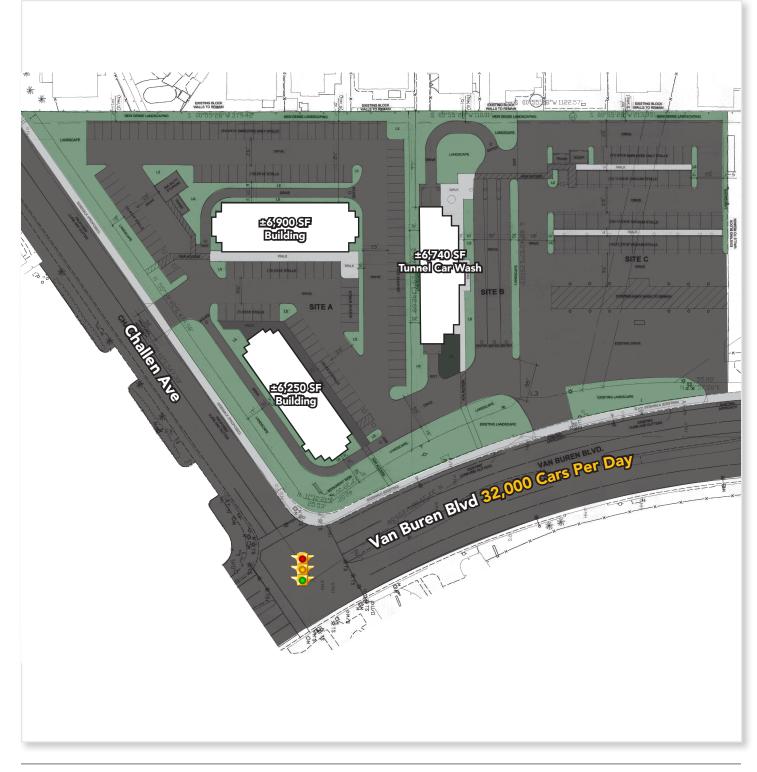

## PROPERTY HIGHLIGHTS

- **Riverside Busiest Thoroughfare**
- Major Commuter Corridor
- Express Car Wash Coming Soon
- **Signalized Corner**
- Close To Tyler Mall
- Upwards Of 35,000 Cars Per Day At Van Buren Blvd. & Challen Ave.