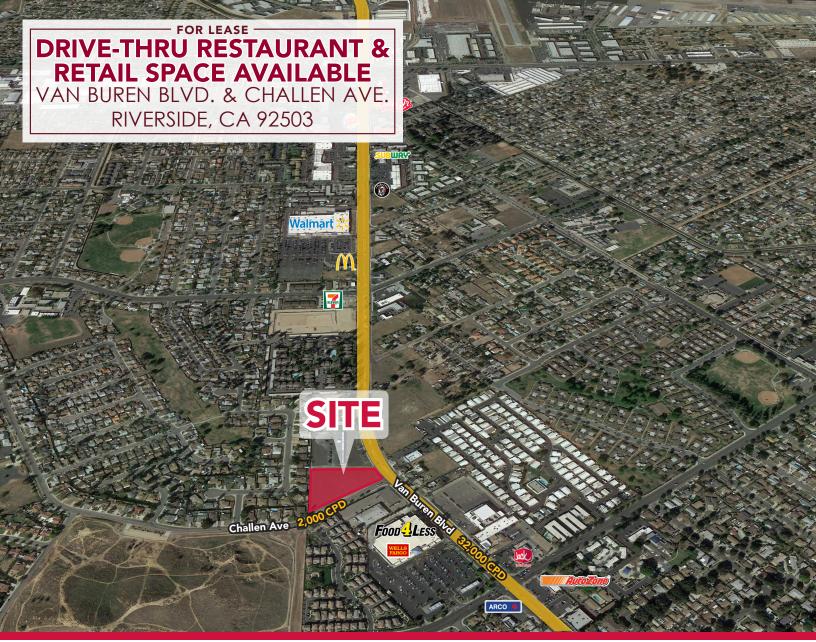

## PROPERTY HIGHLIGHTS

- **Riverside Busiest Thoroughfare**
- Major Commuter Corridor
- Express Car Wash Coming Soon
- **Signalized Corner**
- Close To Tyler Mall
- Upwards Of 35,000 Cars Per Day At Van Buren Blvd. & Challen Ave.