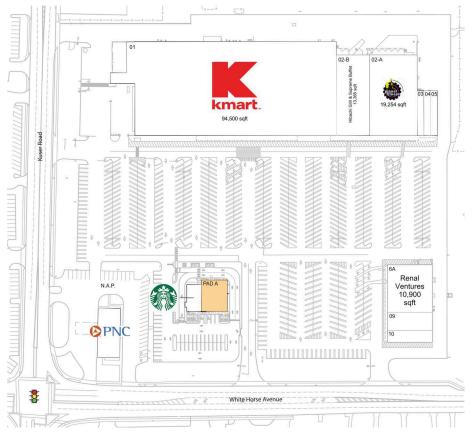

### PAD OPPORTUNITIES

PAD A .05 AC/2,000 SF

#### **CURRENT RETAILERS**

| N.A.P. | PNC Bank                       |           |
|--------|--------------------------------|-----------|
| 01     | Kmart                          | 94,500 SF |
| 02-A   | Planet Fitness                 | 19,254 SF |
| 02-B   | Hibachi Grill & Supreme Buffet | 13,365 SF |
| 03     | Ares Nutrition                 | 1,600 SF  |
| 04     | Best Nails                     | 1,500 SF  |
| 05     | Shear Latina Hair Salon        | 1,400 SF  |
| 6A     | Renal Ventures                 | 10,900 SF |
| 09     | Integrity Staffing             | 4,000 SF  |
| 10     | Yogi's Hoagies                 | 2,400 SF  |
| 11     | Starbucks                      |           |