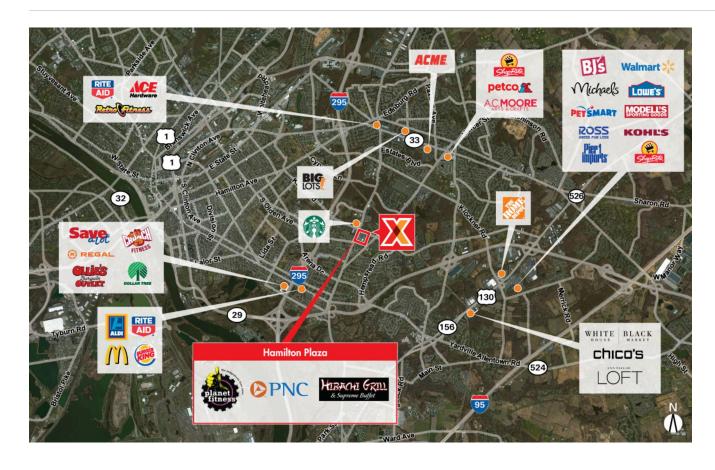

## **HAMILTON PLAZA**

40.205575, -74.693507 White Horse Avenue & Kuser Road | Hamilton, NJ 08610

**CENTER SIZE:** 150,919 SF

| DEMOGRAPHICS | 1 MILE   | 3 MILE   | 5 MILE   |
|--------------|----------|----------|----------|
| ***          | 10,485   | 110,854  | 214,034  |
| <b>^</b>     | 4,843    | 40,788   | 78,760   |
| \$           | \$74,219 | \$76,715 | \$78,809 |

Located in densely populated area of 111,000+ with average household income of \$77,000+ within 3 miles

Anchored by 94,500 SF Kmart and 19,254 SF Planet Fitness

Hamilton is located between Philadelphia and New York with strong regional accessibility from I-95, Route 10, I-195 & I-295

Hamilton ranked as one of the 20 safest cities in the country