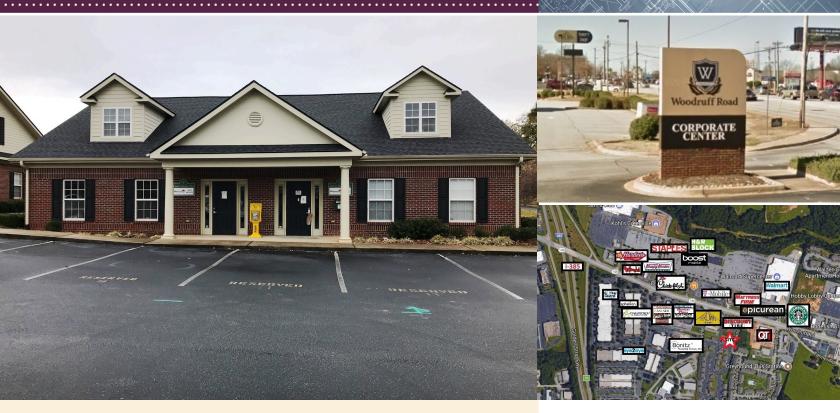

## Woodruff Corporate Center 9 & 11 Davis Keats Dr | Greenville, SC 29607

For Lease \$11.00/SF NNN

Join other professionals in the most sought after office park Located in the Woodruff Road Corporate Center Easy Access to I-385 and I-85 next to signaled intersection

- ±1,990 SF on 1.5 levels
- Rate: \$11.00/SF NNN + \$3/SF NNN Per Unit
- 3,980± SF Total Available
- 4 Parking Space per Unit with plenty overflow
- · Freshly painted ready for immediate occupancy
- · Can be leased as separate units or together
- Zoned S1 Greenville County
- Tax Map #054710010000
- Key fact Link
- Floorplan Link, Listing Link