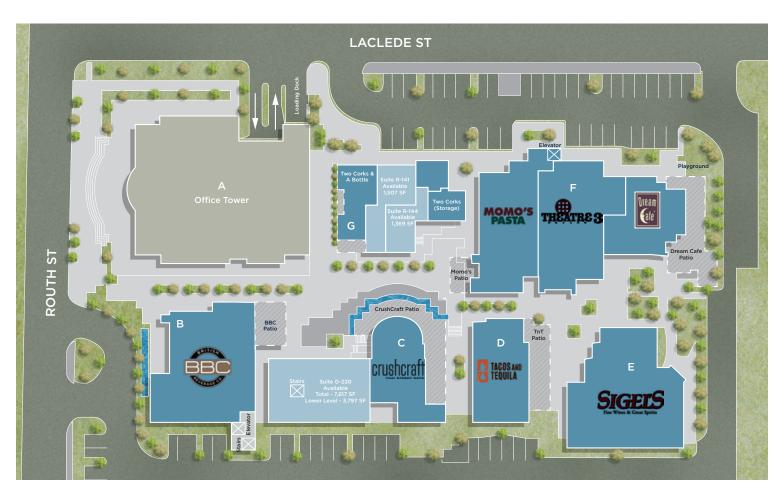

THE QUADRANGLE

The Quadrangle encompasses 3.8-acres in the heart of Uptown Dallas directly between the area's two arterial streets of Cedar Springs Road and McKinney Avenue. Totaling approximately 194,332 square feet (one 8-story office tower, six unique one- or twostory retail and creative office buildings), the Property was one of Dallas' first mixed-use developments and has benefited from being located within one of the top millennial destinations in the U.S. due to Uptown's "Urban Playground" image that the submarket has come to embody. This location benefits from unmatched accessibility to several amenities such as the Katy Trail, McKinney Avenue, State Thomas neighborhood, West Village and the Park Cities as well as upscale residential developments accommodating the 30% population growth since 2010 and 145,000+ in-place jobs.

## **BUILDING PROFILE**

- Submarket: Uptown
- Total Size: 194,332 RSF Office Tower: 128,905 RSF Creative Office: 21,443 RSF Retail: 43,984 RSF
- Security: On-site Security & 24/7 Card Access
- Telecom Providers: L3 Communications, FPL, Spectrum, AT&T
- Estimated NNNs: \$15.71
- Estimated E: \$1.60
- Type: Class A
- Parking: 2.61:1,000 RSF

## **ON-SITE AMENITIES**

Two Corks & A Bottle BBC | British Brewing Company Sigel's Fine Wines & Great Spirits MoMo's Italian Restaurant Crush Craft Dream Cafe Theatre 3

For more information, please contact: