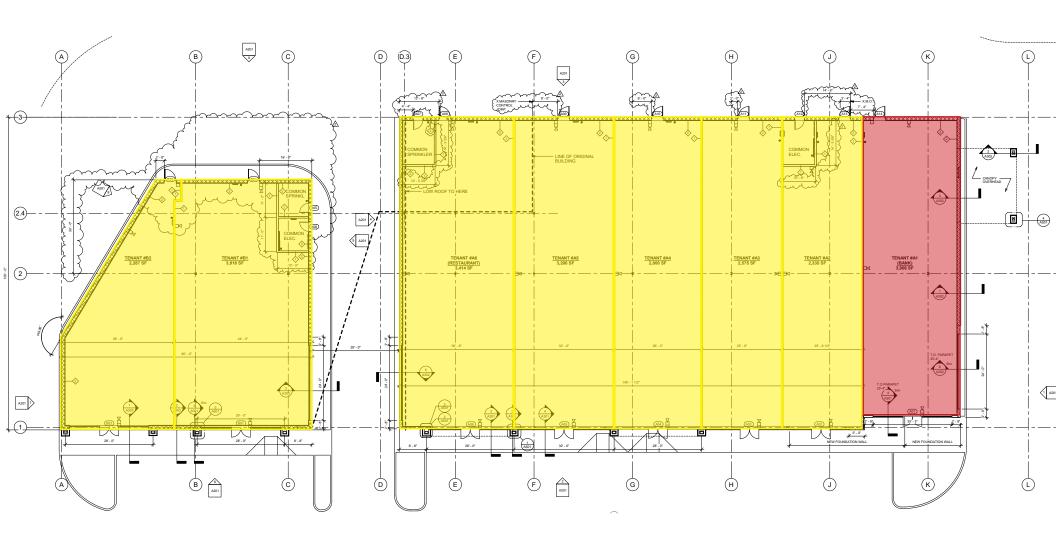

## 2,350-14,457 SF Available

- Drive thru available
- Area retailers include: TJ Maxx, Stop & Shop, Target, Kohl's, Dick's Sporting Goods, and The Home Depot
- Signalized Access

| 2019<br>DEMOGRAPHICS | 1 MILE   | 3 MILE   | 5 MILE   |
|----------------------|----------|----------|----------|
| Population           | 3,217    | 31,192   | 95,735   |
| Med HH Income        | \$87,966 | \$77,855 | \$70,466 |