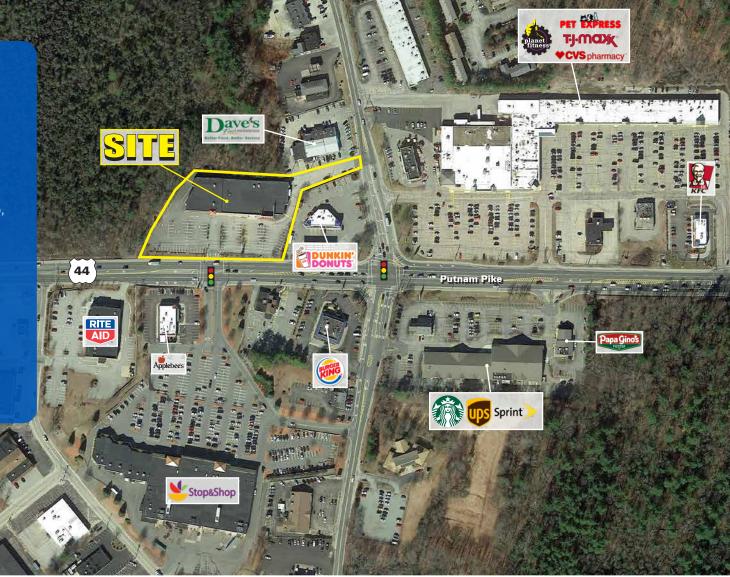

## 473 Putnam Pike

## 2,350-14,457 SF Available

- Drive thru available
- Area retailers include: TJ Maxx, Stop & Shop, Target, Kohl's, Dick's Sporting Goods, and The Home Depot
- Signalized Access

| 2019<br>DEMOGRAPHICS | 1 MILE   | 3 MILE   | 5 MILE   |
|----------------------|----------|----------|----------|
| Population           | 3,217    | 31,192   | 95,735   |
| Med HH Income        | \$87,966 | \$77,855 | \$70,466 |