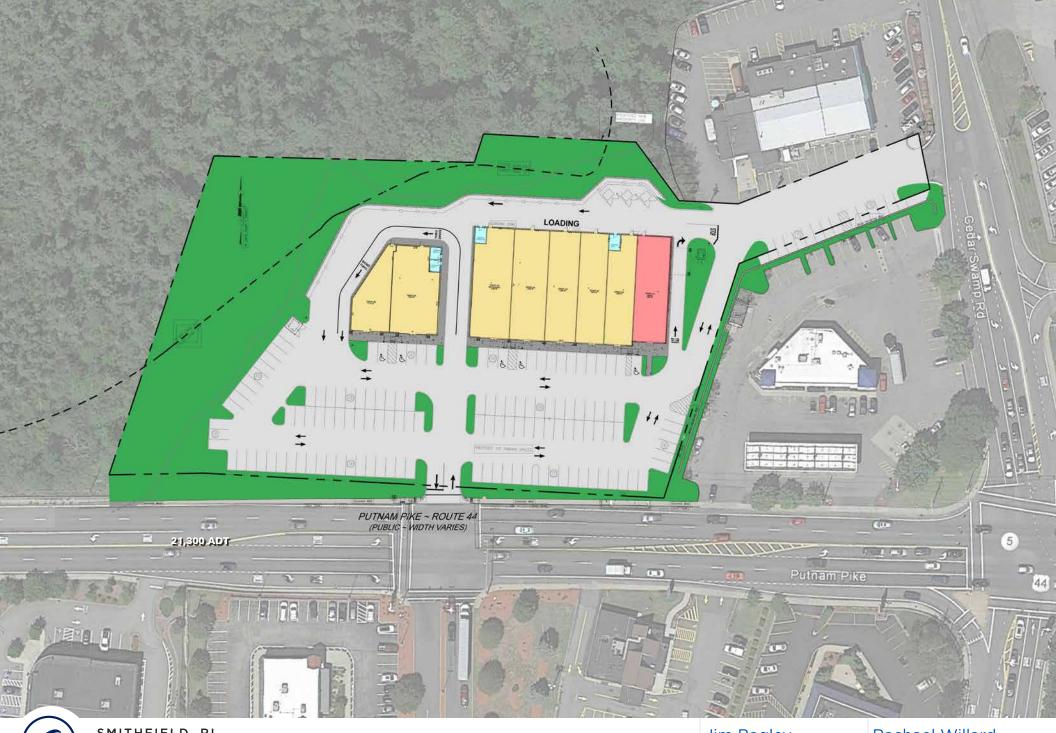

## 473 Putnam Pike

## 2,350-14,457 SF Available

- Drive thru available
- Area retailers include: TJ Maxx, Stop & Shop, Target, Kohl's, Dick's Sporting Goods, and The Home Depot
- Signalized Access

| 2019<br>DEMOGRAPHICS | 1 MILE   | 3 MILE   | 5 MILE   |
|----------------------|----------|----------|----------|
| Population           | 3,217    | 31,192   | 95,735   |
| Med HH Income        | \$87,966 | \$77,855 | \$70,466 |