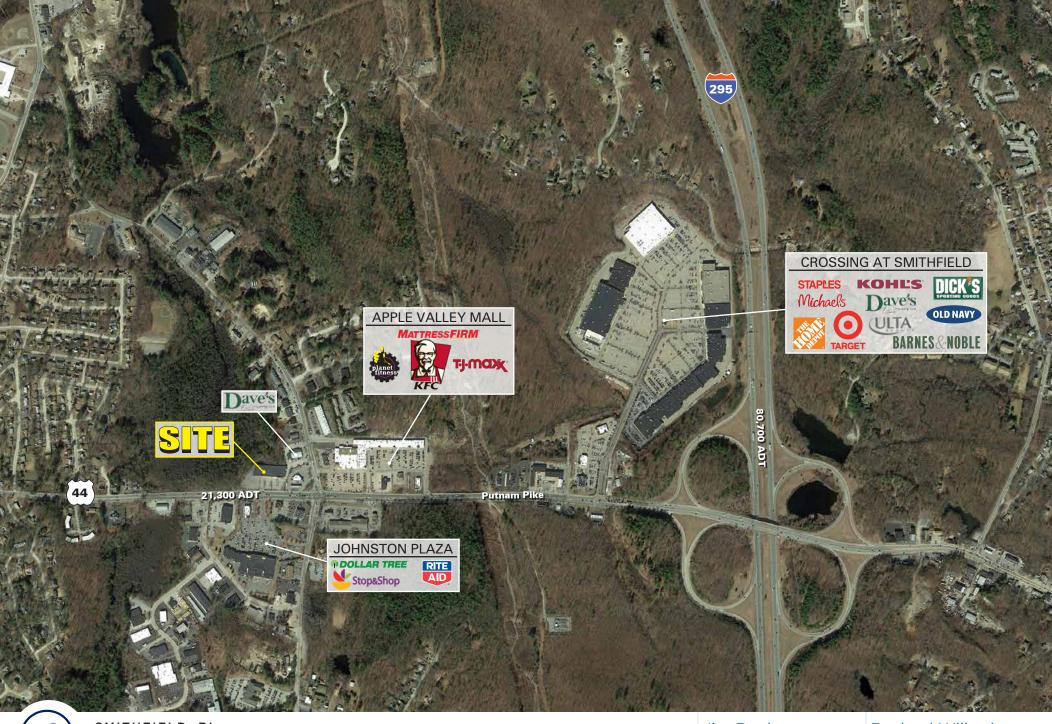

## 2,350-14,457 SF Available

- Drive thru available
- Area retailers include: TJ Maxx, Stop & Shop, Target, Kohl's, Dick's Sporting Goods, and The Home Depot
- Signalized Access

| 2019<br>DEMOGRAPHICS | 1 MILE   | 3 MILE   | 5 MILE   |
|----------------------|----------|----------|----------|
| Population           | 3,217    | 31,192   | 95,735   |
| Med HH Income        | \$87,966 | \$77,855 | \$70,466 |