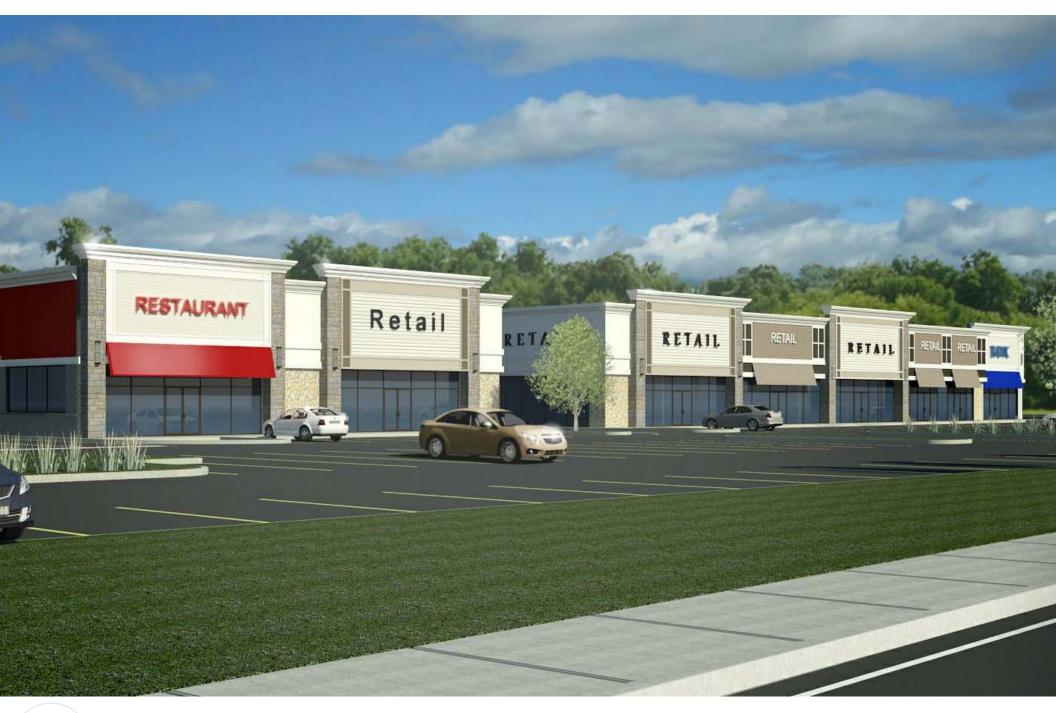

## 473 Putnam Pike

## 2,350-14,457 SF Available

- Drive thru available
- Area retailers include: TJ Maxx, Stop & Shop, Target, Kohl's, Dick's Sporting Goods, and The Home Depot
- Signalized Access

| 2019<br>DEMOGRAPHICS | 1 MILE   | 3 MILE   | 5 MILE   |
|----------------------|----------|----------|----------|
| Population           | 3,217    | 31,192   | 95,735   |
| Med HH Income        | \$87,966 | \$77,855 | \$70,466 |