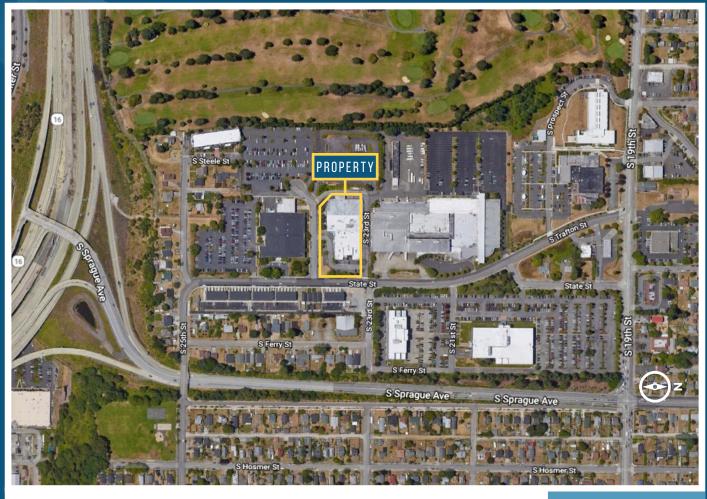

#### **LOCATION HIGHLIGHTS**

- Located between Allenmore, St. Joseph's and Tacoma General hospitals
- Excellent freeway access just minutes from Hwy-16 and I-5
- Close proximity to downtown Tacoma or Port of Tacoma