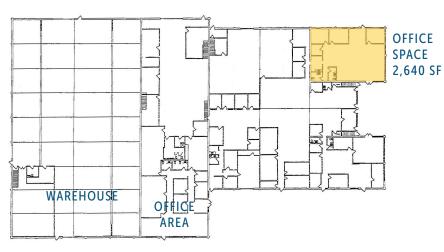

#### **OFFICE SPACE**

**Available:** 2,640 SF

**Lease Rate**: \$16/SF/YR

**Lease Type:** Modified Gross