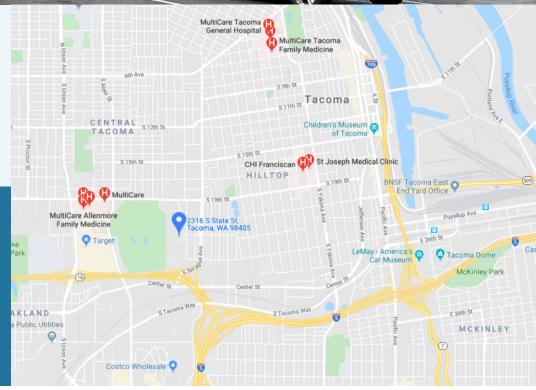

#### **LOCATION HIGHLIGHTS**

- Located between Allenmore, St. Joseph's and Tacoma General hospitals
- Excellent freeway access just minutes from Hwy-16 and I-5
- Close proximity to downtown Tacoma or Port of Tacoma