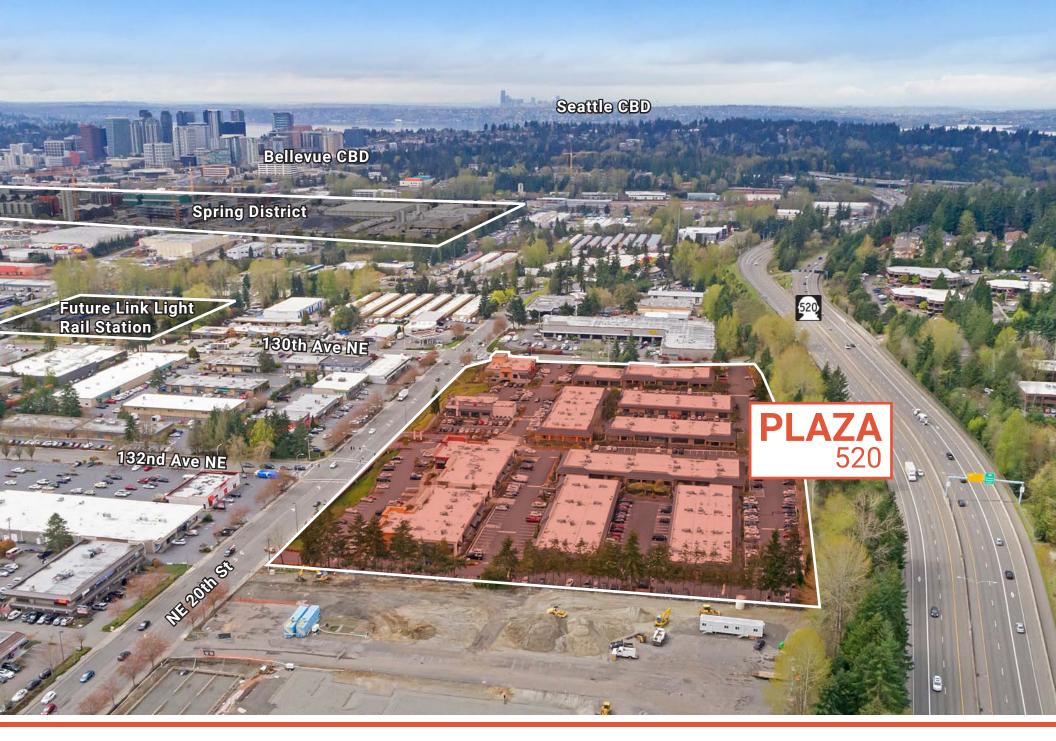

13010-13228 NE 20th St, Bellevue, WA

Prime Location Next To The Up And Coming SPRING DISTRICT

JOE Executive Managing Director 425.362.1399 LYNCH joe.lynch@ngkf.com H

or Senior Managing Director DAN 425.362.1393 HARDEN dan.harden@ngkf.com

## PLAZA 520 FACT SHEET

| Operating Expenses         | 2019 Expense Estimate \$8.70 / RSF (exclusive of janitorial)                                                          |
|----------------------------|-----------------------------------------------------------------------------------------------------------------------|
| Туре                       | Class A Office                                                                                                        |
| Stories                    | 1 story                                                                                                               |
| Parking                    | 4.50/1,000 RSF                                                                                                        |
| Freeway Access             | Immediate access to SR520                                                                                             |
| Internet/Telecom Providers | Froniter, Comcast and Century Link (Fiber available)                                                                  |
| Zoning                     | BR-GC                                                                                                                 |
| On-site Amenities          | BECU<br>Mercury Coffee<br>Salon Services<br>Get Zen Hot Yoga<br>KIKU Sishi<br>Baskets Cafe<br>Cathay Bank<br>Ferguson |