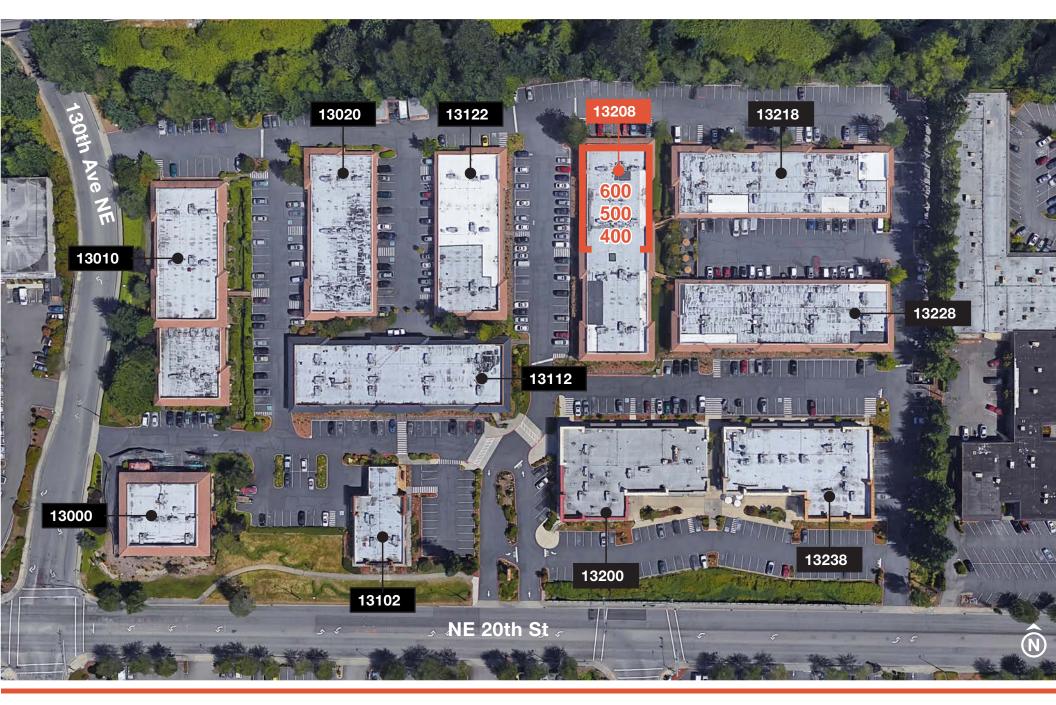

### PLAZA 520 SITE PLAN

#### Building 13208

FEE CO.

| Suite       | Available SF | Rental Rate   | Comments      |
|-------------|--------------|---------------|---------------|
| 400         | 2,025 SF     | Call for Rate | Available Now |
| 500         | 2,793 SF     | Call for Rate | Available Now |
| 600         | 1,766 SF     | Call for Rate | Available Now |
| 400/500/600 | 6,584 SF     | Call for Rate | Available Now |