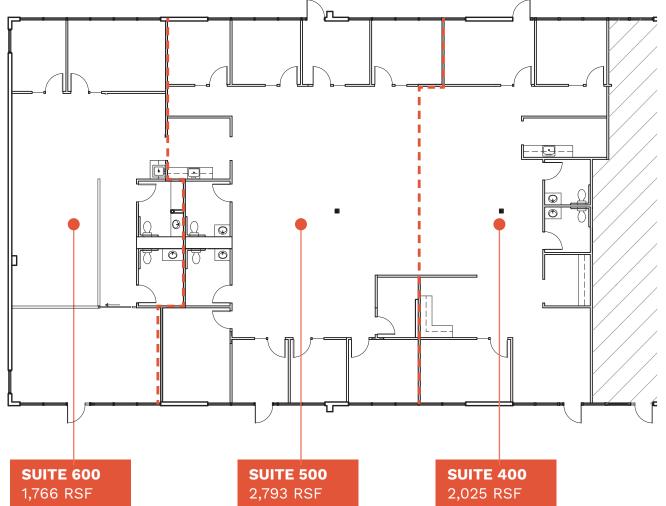

#### Building 13208

FEE CO.

| Suite       | Available SF | Rental Rate   | Comments      |
|-------------|--------------|---------------|---------------|
| 400         | 2,025 SF     | Call for Rate | Available Now |
| 500         | 2,793 SF     | Call for Rate | Available Now |
| 600         | 1,766 SF     | Call for Rate | Available Now |
| 400/500/600 | 6,584 SF     | Call for Rate | Available Now |

#### BUILDING 13208 FLOOR PLAN SUITE 400/500/600-AVAILABLE 07/2019 6,584 RSF

The distributor of this communication is performing acts for which a real estate license is required. The information contained herein has been obtained from sources deemed reliable but has not been verified and no guarantee, warranty or representation, either express or implied, is made with respect to such information. Terms of sale or lease and availability are subject to change or withdrawal without notice. 18-1023\_8/18