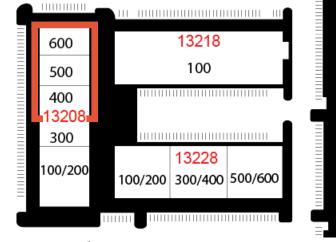

#### Building 13208

FEE CO.

| Suite       | Available SF | Rental Rate   | Comments      |
|-------------|--------------|---------------|---------------|
| 400         | 2,025 SF     | Call for Rate | Available Now |
| 500         | 2,793 SF     | Call for Rate | Available Now |
| 600         | 1,766 SF     | Call for Rate | Available Now |
| 400/500/600 | 6,584 SF     | Call for Rate | Available Now |