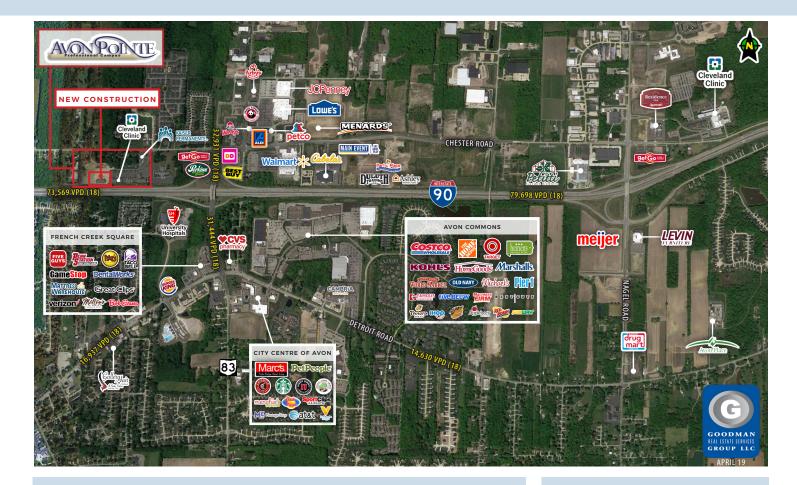

### HIGHLIGHTS

- NEW CONSTRUCTION: 17,200-square-foot free-standing commercial, office, or multiuse building
- FUTURE DEVELOPMENT: 40,000-square-foot building built-to-suit
- Located on Chester Road west of the Interstate 90 & State Route 83 interchange in the northwest quadrant of a fast-growing regional trade area
- Avon Pointe is home to a variety of medical and professional services
- Build-to-suit; lease-to-own
- Prominent visibility to Interstate 90