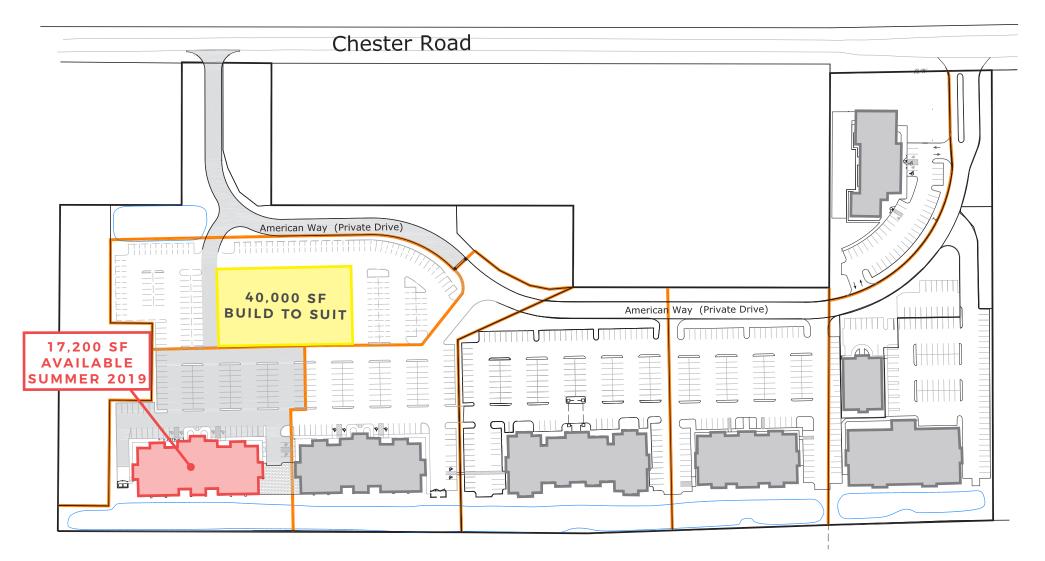

### HIGHLIGHTS

- NEW CONSTRUCTION: 17,200-square-foot free-standing commercial, office, or multiuse building
- FUTURE DEVELOPMENT: 40,000-square-foot building built-to-suit
- Located on Chester Road west of the Interstate 90 & State Route 83 interchange in the northwest quadrant of a fast-growing regional trade area
- Avon Pointe is home to a variety of medical and professional services
- Build-to-suit; lease-to-own
- Prominent visibility to Interstate 90