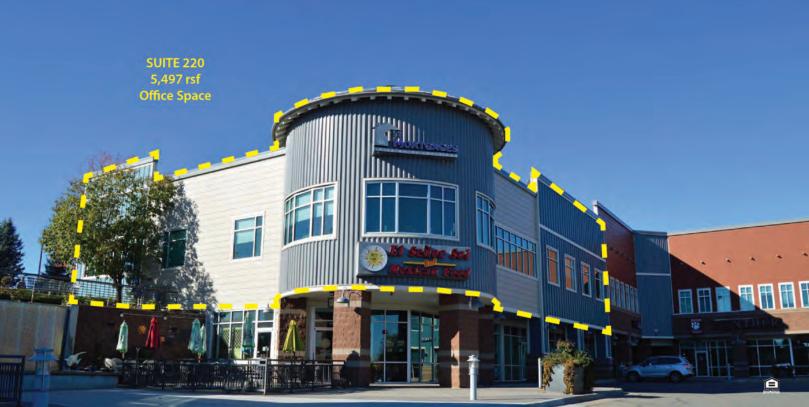

## **CURRENT OFFICE AVAILABILITY**

**Suite 220** 5,497± RSF, Corner unit with 11 perimeter offices, reception, conference, galley, large half-circle portico corner executive office, east views.

Suite 230