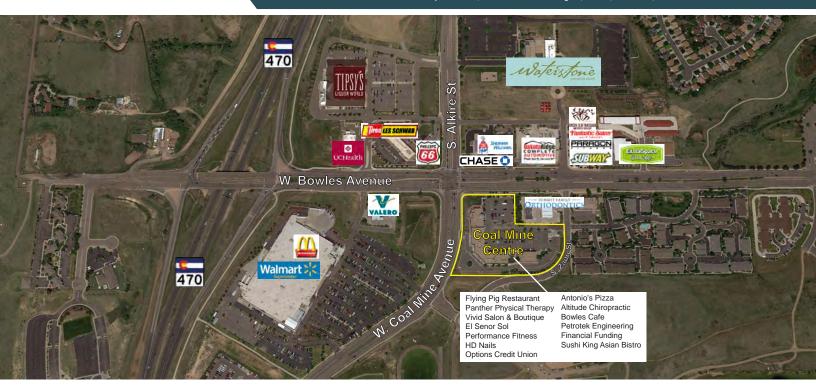

## **COAL MINE OFFICE CENTRE FOR LEASE**

5935 S. Zang St., Littleton, CO 80127

www.FullerRE.com

| FOR LEASE: | \$19.50/SF - Full Service                  |
|------------|--------------------------------------------|
| Building:  | 21,533± SF - Office<br>31,248± SF - Retail |
| Lot:       | 5.53± Acres                                |
| YOC:       | 2004                                       |
| Parking:   | 317 spaces; 6:1,000 ratio                  |
|            |                                            |

Quality mixed-use property with three available office suites. Excellent highway proximity at C-470 and Bowles Ave. Beautiful modern suites with great views.

Click for Brokerage Disclosure John Becker

(720) 287-5414 direct (303) 888-7909 mobile JBecker@FullerRE.com Mike Haley