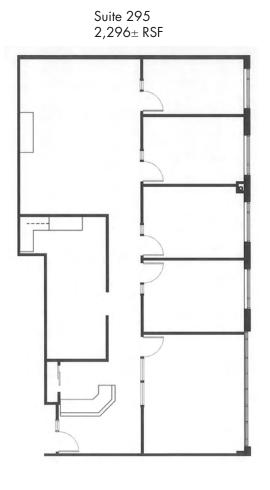

1,805± RSF, Open floorplan with open ceiling, west views and galley. Combinable with Suite 295.

**Suite 295**2,296± RSF with four perimeter offices, reception, conference and galley.
Combinable with Suite 230.