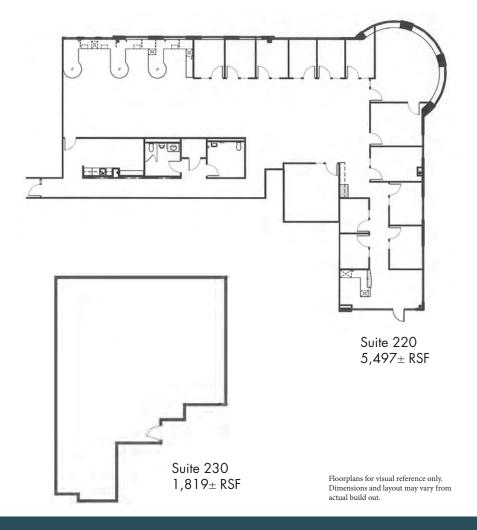

## **CURRENT OFFICE AVAILABILITY**

**Suite 220** 5,497± RSF, Corner unit with 11 perimeter offices, reception, conference, galley, large half-circle portico corner executive office, east views.

Suite 230

1,805± RSF, Open floorplan with open ceiling, west views and galley. Combinable with Suite 295.

**Suite 295**2,296± RSF with four perimeter offices, reception, conference and galley.
Combinable with Suite 230.