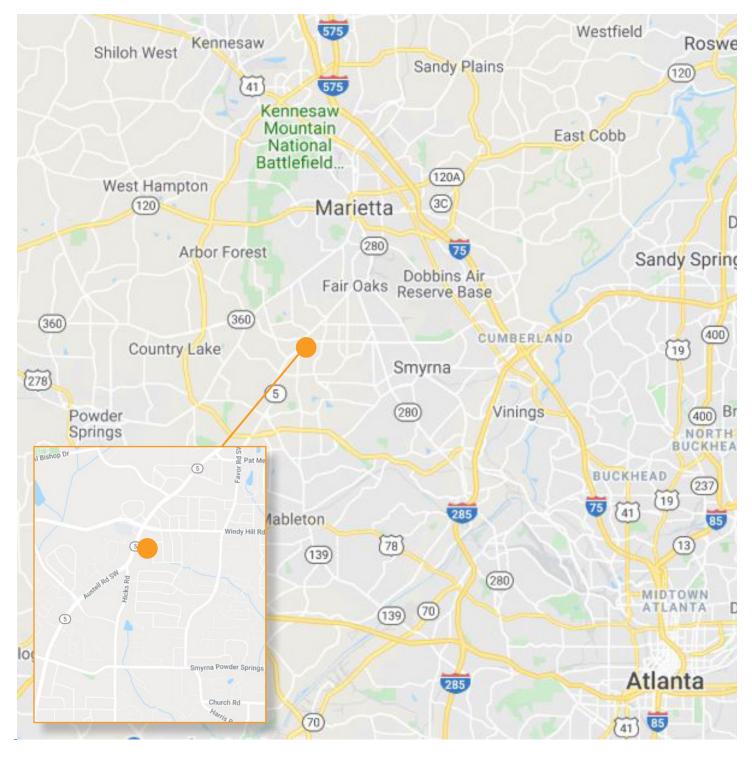

y Hill Rd.
- Existing Deceleration Lane
- Daily Traffic Counts
  - Austell Rd: 32,890
  - Windy Hill Rd: 18,920



### For more information, please contact:

BILL PALASKI Associate 678.463.4410 bill.palaski@foundrycommercial.com

420 South Orange Avenue Suite 400 Orlando, FL 32801 foundrycommercial.com

Although all information is furnished regarding for sale, rental or financing is from sources we deem reliable, such information has not been verified and no express representation is made nor is any to be implied as to the accuracy thereof, and it is submitted subject to errors, omissions, changes of price, rental or other conditions, prior sale, lease or financing, or withdrawal without notice. All sizes approximate and subject to survey.

# VACANT LAND FOR SALE 5.63+ ACRES

## LOCATION



#### For more information, please contact:

BILL PALASKI Associate 678.463.4410 bill.palaski@foundrycommercial.com

420 South Orange Avenue Suite 400 Orlando, FL 32801

Although all information is furnished regarding for sale, rental or financing is from sources we deem reliable, such information has not been verified and no express representation is made nor is any to be implied as to the accuracy thereof, and it is submitted subject to errors, omissions, changes of price, rental or other conditions, prior sale, lease or financing, or withdrawal without notice. All sizes approximate and subject to survey.

foundrycommercial.com

COMMERCIAL

## **AERIAL & PROPERTY OUTLINE**



### **PROPERTY PHOTOS**



View from Property Looking South View from Property Looking North

View of Property f