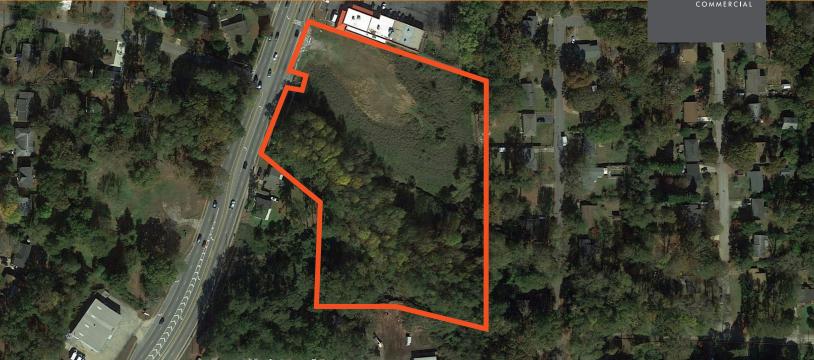

## **AERIAL & PROPERTY OUTLINE**

# **PROPERTY FEATURES**

- 5.63<u>+</u> Acres
- Parcel ID: #17001500050
- GC (General Commercial District) Zoning per Cobb County
- Located just south of the intersection of Austell Rd & Windy Hill Rd.
- Existing Deceleration Lane
- Daily Traffic Counts
  - Austell Rd: 32,890
  - Windy Hill Rd: 18,920