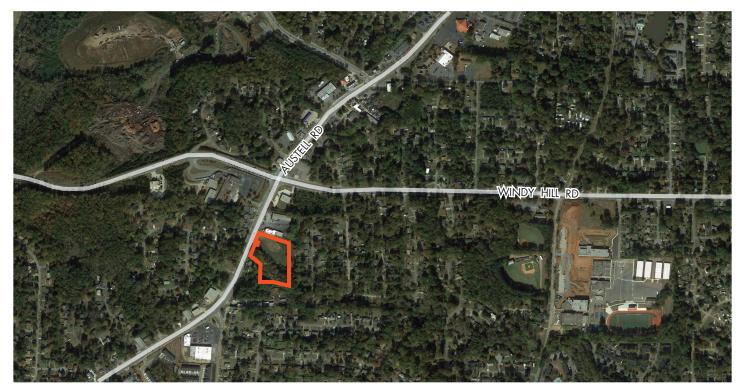

## LOCATION

# **PROPERTY FEATURES**

- 5.63<u>+</u> Acres
- Parcel ID: #17001500050
- GC (General Commercial District) Zoning per Cobb County
- Located just south of the intersection of Austell Rd & Windy Hill Rd.
- Existing Deceleration Lane
- Daily Traffic Counts
  - Austell Rd: 32,890
  - Windy Hill Rd: 18,920