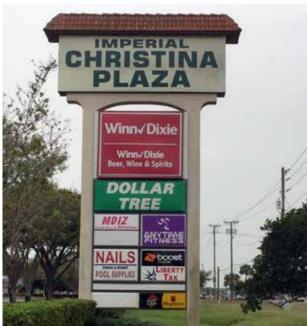

## Imperial Christina Plaza

6830 - 6960 S. Florida Ave. LAKELAND, FL 33813 PRIME SPACE AVAILABLE

SPACE **AVAILABLE** 

LAKELAND

**Polk County** 

91,250 sf shopping center on Northeast corner of South Florida Avenue (SR 37) and Shepherd Rd./ Shimmering Dr.

## Major Local Draw – Dwayne's Place

- Highly visible on major north-south artery (SR37/S Florida Ave)
- South Lakeland market 4 miles from Polk Parkway (SR 570)
- Controlled intersection  $\succ$
- > Located in the fast growing south Lakeland market:
  - adjacent to the new 259 unit multi-family home development, Village on the Avenue
  - just north of the 408 acre residential Bridgeport Lakes development under construction
- Close proximity to Club at Eaglebrooke, several schools and churches