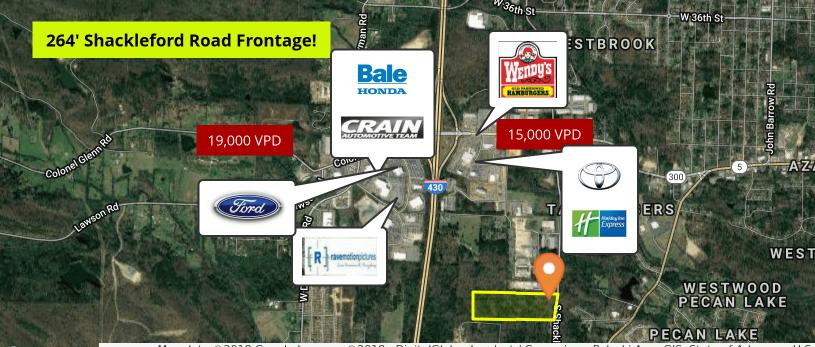

### S Shackleford Rd | Little Rock, AR 72204

#### **PROPERTY OVERVIEW**

Utilities are all on site or nearby. Front is zoned I-2 and rear is zoned PID. 264' ft of Shackleford Rd frontage! Traffic counts on Colonel Glenn are 15,000 to 19,000 vehicles per day and 1,879 vehicles per day or S Shackleford.