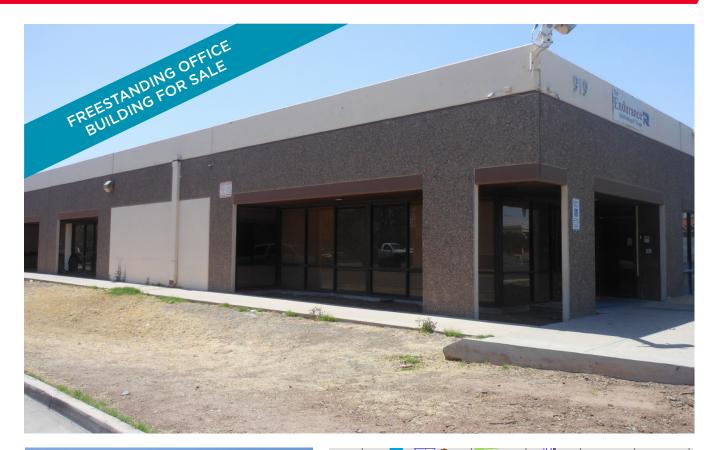

# FOR SALE 919 EAST JEFFERSON Phoenix, AZ 85007

### **Property Features**

- Offering Price: \$1,872,000 (\$120.00 PSF)
- ±15,600 SF freestanding building in the Downtown Phoenix Core
- Great building signage and monument signage opportunities
- Bus stop in front of the building & 1/4 mile from light rail stops
- 48 Parking Spaces (3.08/1,000 SF)
- Lot Size: ±1.00 Acres
- Power: 400 amps, 277/480v, 3 phase
- Ceiling Height: 12' beam
- Parcel Number: 116-41-061B
- Taxes: \$17,097.16 (2015)
- Walk to Chase Ball Park and numerous restaurants
- Zoned C-3, City of Phoenix