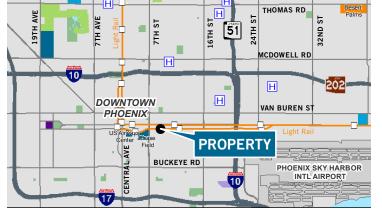

# FOR SALE 919 EAST JEFFERSON Phoenix, AZ 85007

### **Property Features**

- Offering Price: \$1,872,000 (\$120.00 PSF)
- ±15,600 SF freestanding building in the Downtown Phoenix Core
- Great building signage and monument signage opportunities
- Bus stop in front of the building & 1/4 mile from light rail stops
- 48 Parking Spaces (3.08/1,000 SF)
- Lot Size: ±1.00 Acres
- Power: 400 amps, 277/480v, 3 phase
- Ceiling Height: 12' beam
- Parcel Number: 116-41-061B
- Taxes: \$17,097.16 (2015)
- Walk to Chase Ball Park and numerous restaurants
- Zoned C-3, City of Phoenix