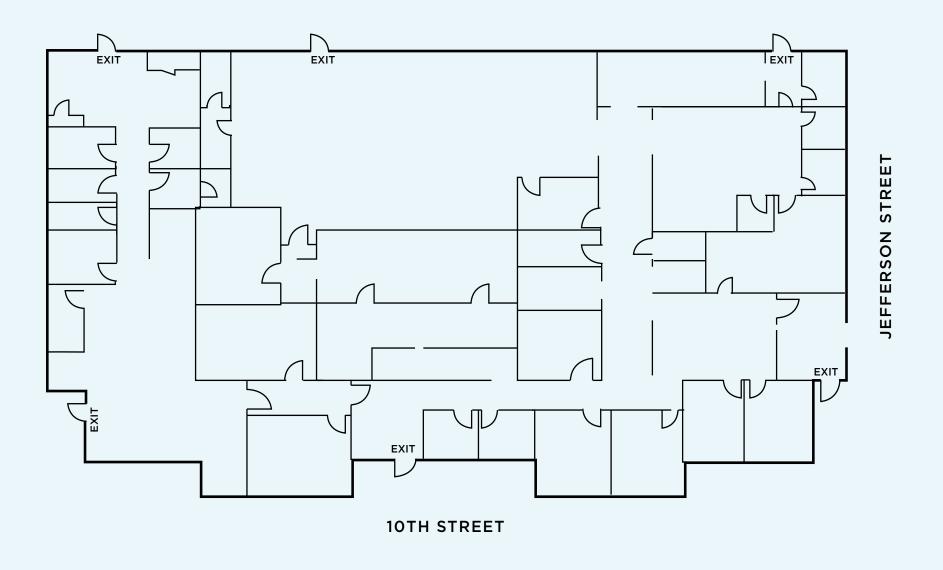

### **Property Features**

- Offering Price: \$1,872,000 (\$120.00 PSF)
- ±15,600 SF freestanding building in the Downtown Phoenix Core
- Great building signage and monument signage opportunities
- Bus stop in front of the building & 1/4 mile from light rail stops
- 48 Parking Spaces (3.08/1,000 SF)
- Lot Size: ±1.00 Acres
- Power: 400 amps, 277/480v, 3 phase
- Ceiling Height: 12' beam
- Parcel Number: 116-41-061B
- Taxes: \$17,097.16 (2015)
- Walk to Chase Ball Park and numerous restaurants
- Zoned C-3, City of Phoenix