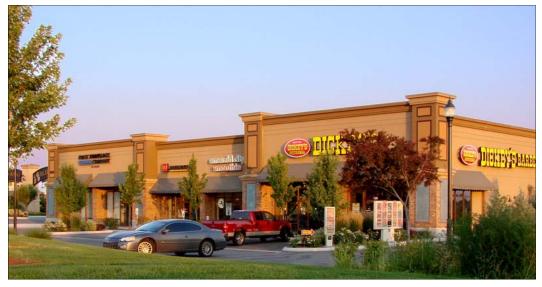

# **RETAIL & OFFICE SPACE FOR LEASE**

**The Shops at El Dorado,** in El Dorado Business Campus 2845 E. Overland Road, Meridian, ID 83642

#### **Building Comments:**

- High visibility retail/office location near SW intersection of Eagle and Overland Roads
- Centrally located in the Boise Valley, I-84 (Exit 46), less than 1 mile from site
- Free on-site parking
- Private tenant entrances
- Class A business park and building