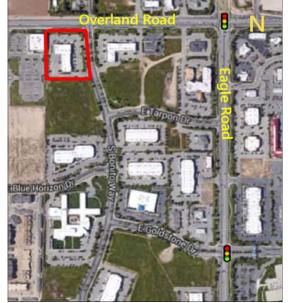

# **RETAIL & OFFICE SPACE FOR LEASE**

**The Shops at El Dorado,** in El Dorado Business Campus 2845 E. Overland Road, Meridian, ID 83642

#### **Building Comments:**

- High visibility retail/office location near SW intersection of Eagle and Overland Roads
- Centrally located in the Boise Valley, I-84 (Exit 46), less than 1 mile from site
- Free on-site parking
- Private tenant entrances
- Class A business park and building