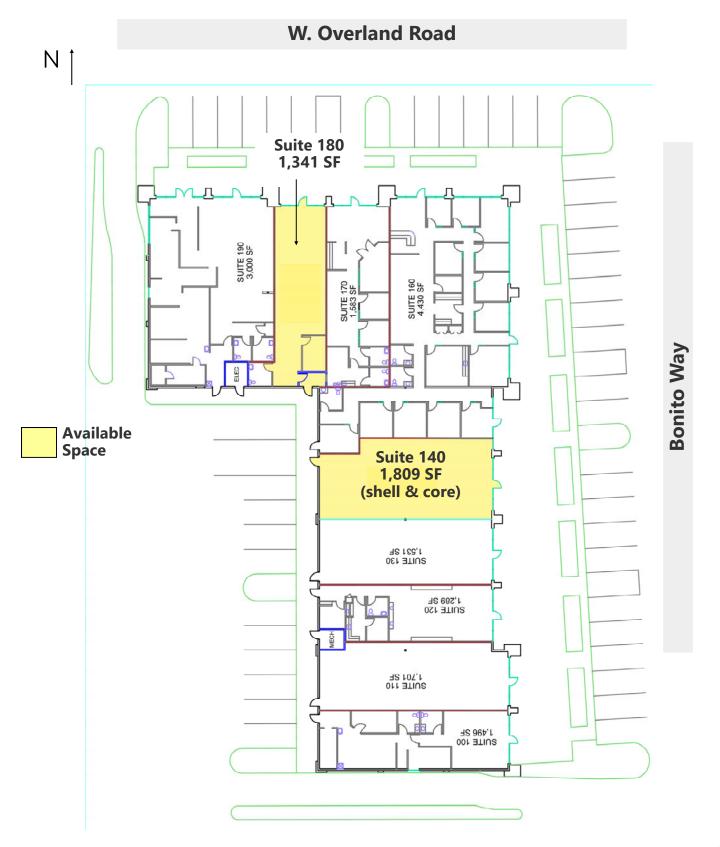

## **Available Spaces:**

| Suite 140 | 1,809 SF |
|-----------|----------|
| Suite 180 | 1,341 SF |

#### **Property Features:**

| Bldg Type:        | Office & Retail Frontage                    |
|-------------------|---------------------------------------------|
| Bldg Size:        | 18,000 SF                                   |
| # of Floors:      | Single Level                                |
| Parking:          | 5.7/1,000 SF                                |
| Office Lease:     | Full Service, less janitorial               |
| TI Allow. Office: | \$40/SF, <u>1st generation office space</u> |
| Retail Lease:     | NNN, plus power & gas                       |