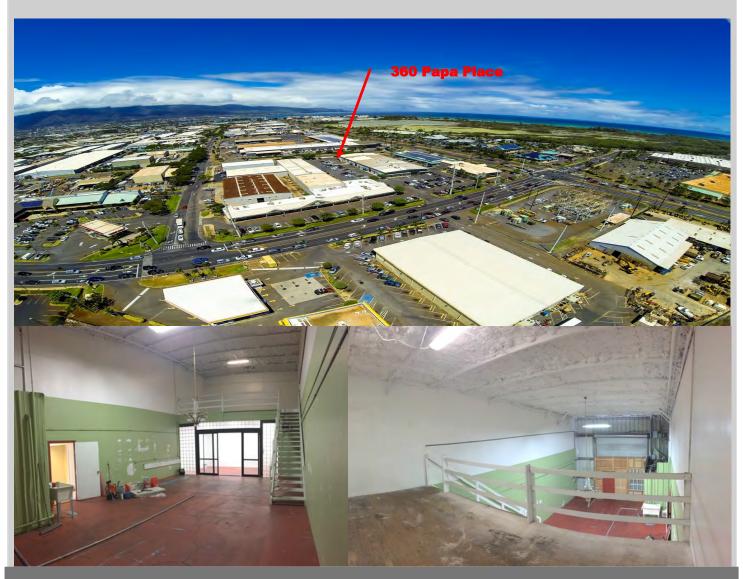

## Prime Kahului Warehouse Space

Dairy Center, 360 Papa Place, Unit 103/104, Kahului, Maui

## **FOR LEASE**

TOTAL AVAILABLE: 1,250 sq ft warehouse

with 400 sq ft office

BASE RENT: \$1.35 PSF MONTHLY (warehouse)

\$1.50 PSF MONTHLY (office)

NET OP EXPENSE: \$0.30 PSF MONTHLY (warehouse)
NET OP EXPENSE: \$0.71 PSF MONTHLY (office)