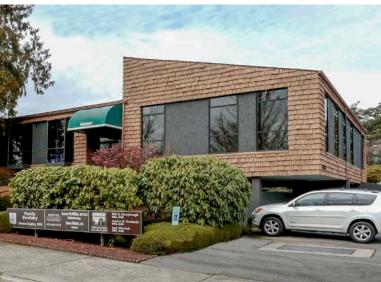

## **Dental Arts Center**

10050 NE 10th Street, Bellevue

### FEATURES

Entire Building Available - 5,461 RSF (not divisible)

Lease Rate: \$10,000 per month

20 free parking stalls

Short term facility option in Bellevue CBD

Walking distance to retail amenities

Close proximity to public transportation & highway