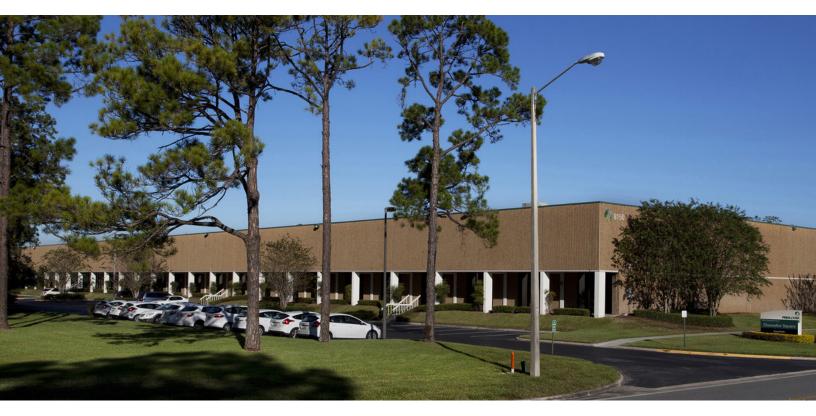

## Chancellor Square 8100-8150 Chancellor Dr | 2400 Sandlake Rd Orlando, FL 32801

## **Building Features**

- Dock high, rear load doors
- Sprinklered
- Up to 18' clear ceiling height
- 60'-120' truck court
- Ample parking
- Management office within close proximity
- Tremendous exposure on Sandlake Road
- Monument and building signage available