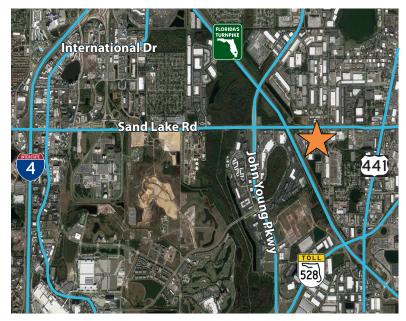

## Location

 Located on Sandlake Road with immediate access to Orange Blossom Trail (US 441), John Young Parkway, the Florida Turnpike, SR 528 (Beachline), and Interstate-4.