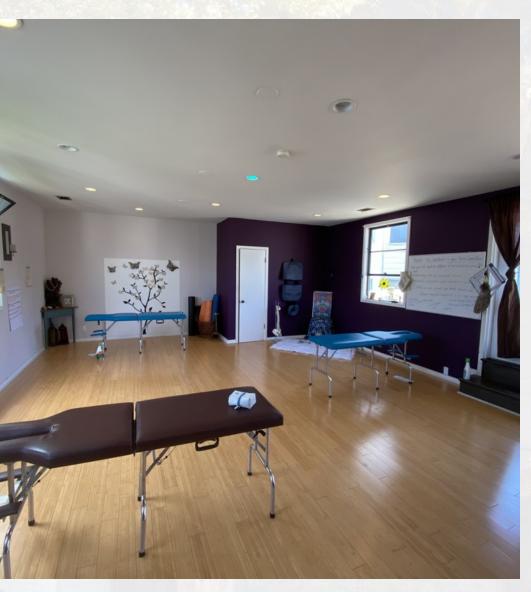

#### **PROPERTY HIGHLIGHTS**

- 1,576 rsf consisting of:
- Rear 2nd floor: 866 rsf, 2 offices (one executive size), restroom, kitchenette,
- Large reception area for 4+ staff
- Penthouse: 710 rsf, 2 sides of windows, large open area for 6+ staff
- Private roof deck
- Hardwood floors
- Good natural light
- Operable windows
- Restroom

### **ADDITIONAL PHOTOS**

2134 Van Ness Avenue

ADDITIONAL PHOTOS 2134 Van Ness Avenue