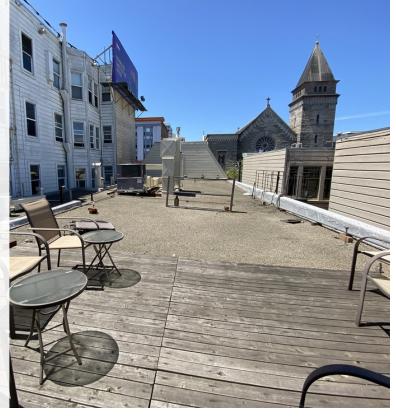

#### **PROPERTY HIGHLIGHTS**

- 1,576 rsf consisting of:
- Rear 2nd floor: 866 rsf, 2 offices (one executive size), restroom, kitchenette,
- Large reception area for 4+ staff
- Penthouse: 710 rsf, 2 sides of windows, large open area for 6+ staff
- Private roof deck
- Hardwood floors
- Good natural light
- Operable windows
- Restroom

### **ADDITIONAL PHOTOS**

2134 Van Ness Avenue

ADDITIONAL PHOTOS 2134 Van Ness Avenue