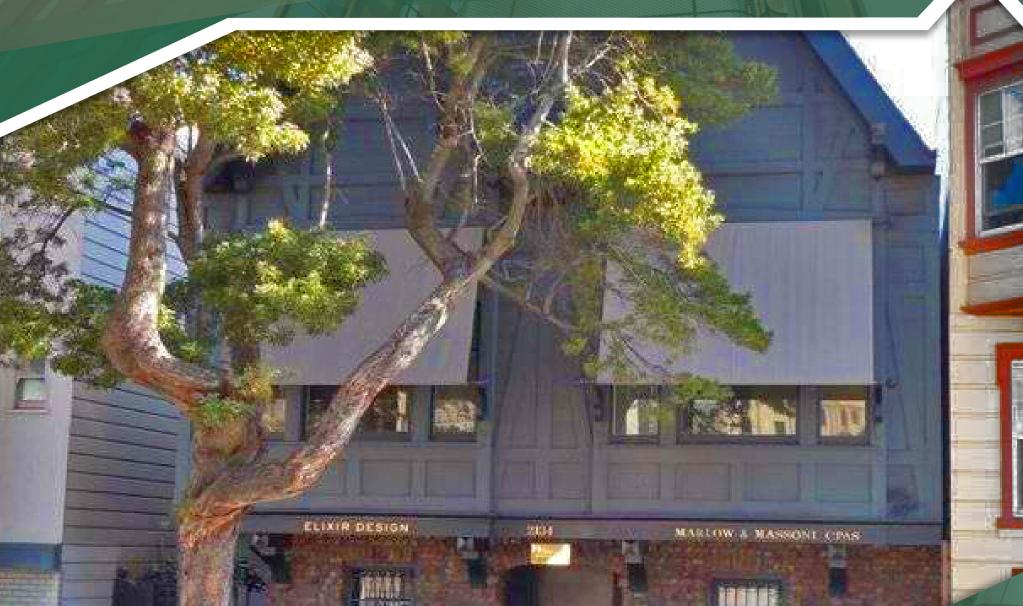

#### **PROPERTY OVERVIEW**

Creative Space with Roof Deck For Lease. 2134 Van Ness Avenue near Broadway

#### **PROPERTY HIGHLIGHTS**

- 1,576 rsf consisting of:
- Rear 2nd floor: 866 rsf, 2 offices (one executive size), restroom, kitchenette,
- Large reception area for 4+ staff
- Penthouse: 710 rsf, 2 sides of windows, large open area for 6+ staff
- Private roof deck
- Hardwood floors
- Good natural light
- Operable windows
- Restroom