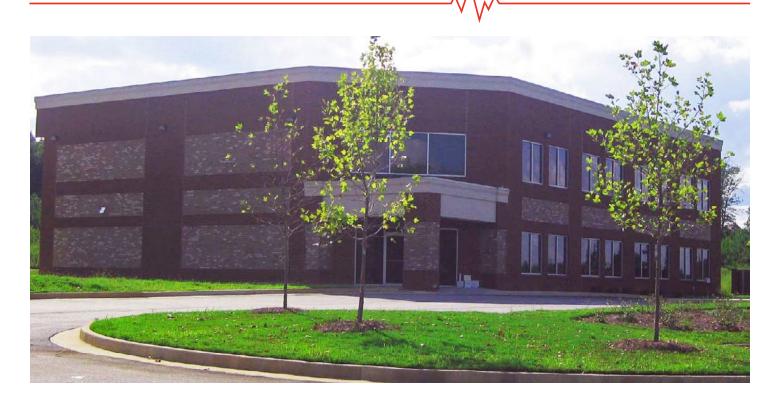

## **North Park Business Center**

195 North Park Trail | Stockbridge, Georgia 30281

## MEDICAL OFFICE FOR SALE/LEASE

SPACE AVAILABLE 7,500 SF

SALES PRICE Call for Details
LEASE RATE \$8 PSF NNN

## **HIGHLIGHTS**

- Located less than .5 mile from Piedmont Henry Hospital
- Large regional on-site pediatric practice
- 1st generation space, 2nd floor with elevator access
- Aggressive lease rates
- Tenant improvement allowance available
- Abundant parking
- Monument signage for all tenants
- Additional land available for purchase or construction of new building