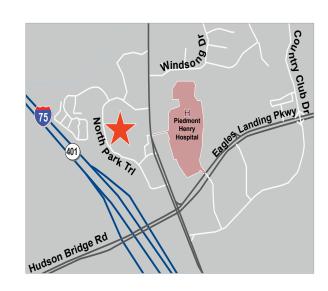

## **North Park Business Center**

195 North Park Trail | Stockbridge, Georgia 30281

## **HIGHLIGHTS**

- Located less than .5 mile from Piedmont Henry Hospital
- Large regional on-site pediatric practice
- 1st generation space, 2nd floor with elevator access
- Aggressive lease rates
- Tenant improvement allowance available
- Abundant parking
- Monument signage for all tenants
- Additional land available for purchase or construction of new building