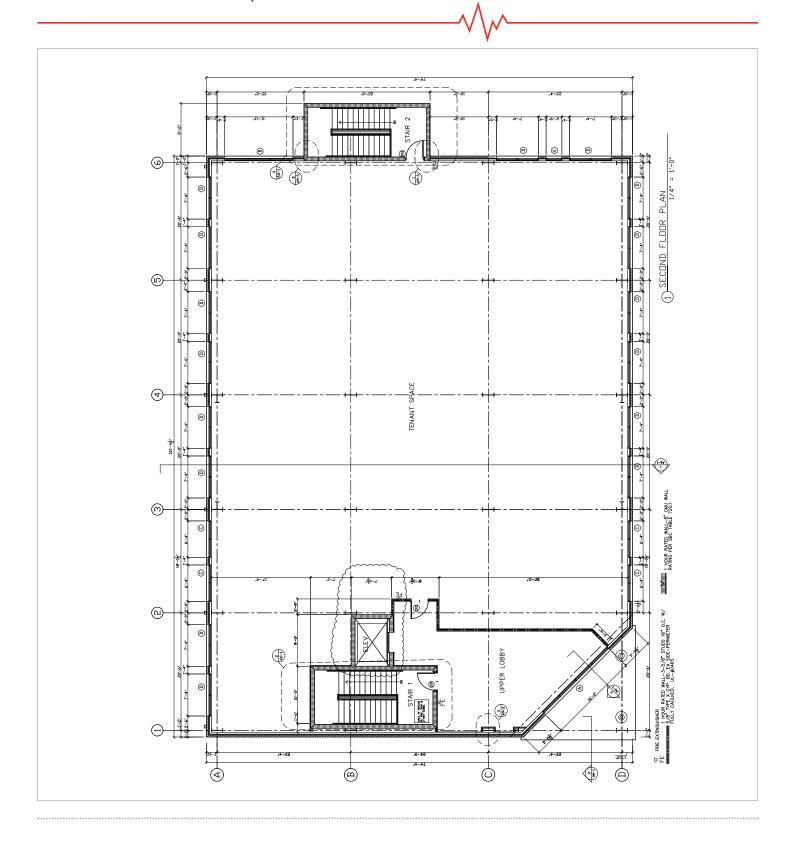

## MEDICAL OFFICE FOR SALE/LEASE

SPACE AVAILABLE 7,500 SF

SALES PRICE Call for Details
LEASE RATE \$8 PSF NNN

## **HIGHLIGHTS**

- Located less than .5 mile from Piedmont Henry Hospital
- Large regional on-site pediatric practice
- 1st generation space, 2nd floor with elevator access
- Aggressive lease rates
- Tenant improvement allowance available
- Abundant parking
- Monument signage for all tenants
- Additional land available for purchase or construction of new building