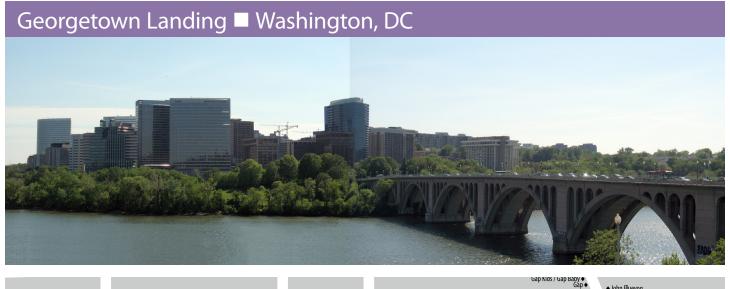

## Georgetown Landing

3333 K STREET, NW | WASHINGTON, DC 20007

**Rarely Available 2,202 SF Waterfront Office Space** 

## **Property Highlights**

- Enjoy Georgetown's tranquility and amenities with quick, easy access to Downtown
- Southern Exposure suite with 5 offices overlooking the Potomac
- Engineer & Management on site
- Three (3) dedicated parking spaces
- Ample street parking
- Walk Key Bridge to Rosslyn Metro