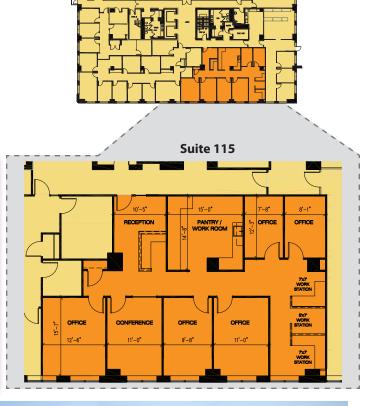

## Georgetown Landing

3333 K STREET, NW | WASHINGTON, DC 20007

**Rarely Available 2,202 SF Waterfront Office Space** 

## **Property Highlights**

- Enjoy Georgetown's tranquility and amenities with quick, easy access to Downtown
- Southern Exposure suite with 5 offices overlooking the Potomac
- Engineer & Management on site
- Three (3) dedicated parking spaces
- Ample street parking
- Walk Key Bridge to Rosslyn Metro