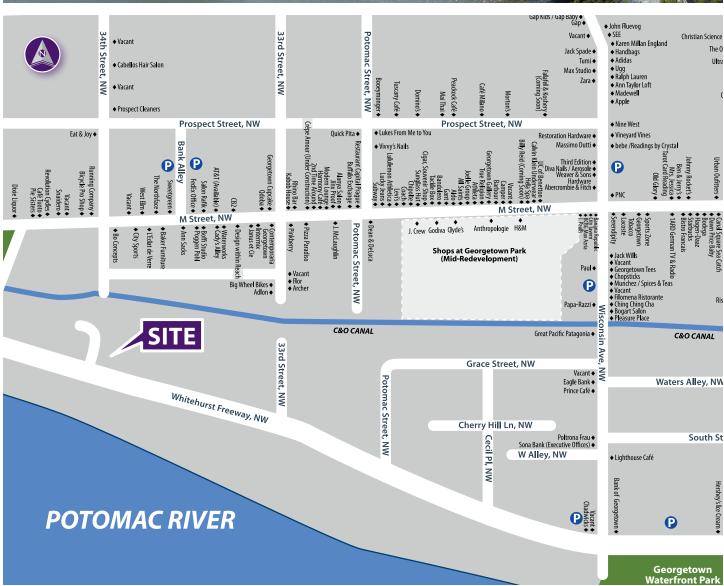

## Georgetown Landing

3333 K STREET, NW | WASHINGTON, DC 20007

**Rarely Available 2,202 SF Waterfront Office Space** 

## **Property Highlights**

- Enjoy Georgetown's tranquility and amenities with quick, easy access to Downtown
- Southern Exposure suite with 5 offices overlooking the Potomac
- Engineer & Management on site
- Three (3) dedicated parking spaces
- Ample street parking
- Walk Key Bridge to Rosslyn Metro