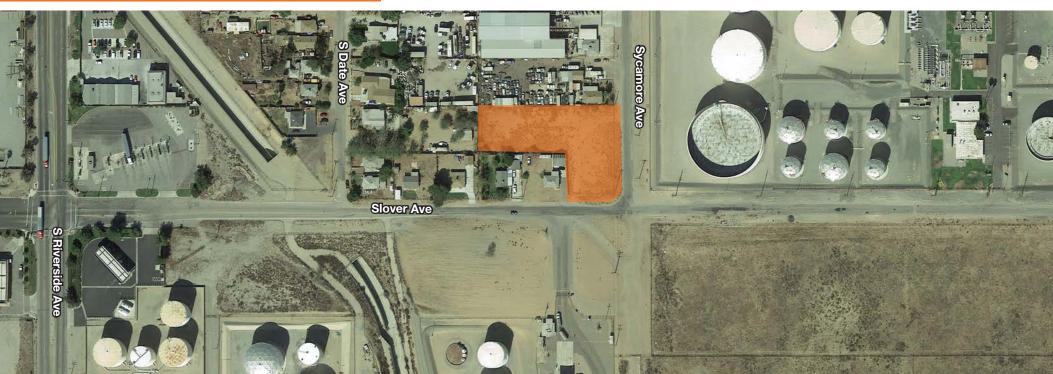

## 20099 Slover Ave

Rialto, CA 92316

## **FEATURES**

Great corner location for owner-user

Ideal yard for contractors

Development Site

33,511 available SF

Fenced

Zoned for heavy industrial