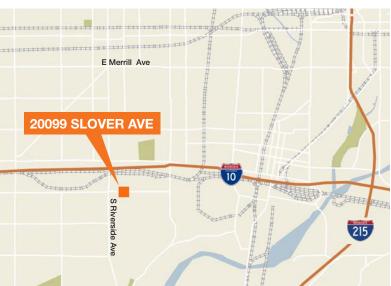

## **FOR SALE**

## 20099 Slover Ave

Rialto, CA 92316





## **FEATURES**

Great corner location for owner-user

Ideal yard for contractors

Development Site

33,511 available SF

Fenced

Zoned for heavy industrial

## CONTACT

Bill Morrison, SIOR 323.727.1144 williamm@kiddermathews.com Lic #00834297 Tom Williams 323.727.1144 tomw@kiddermathews.com Lic #01270201



kiddermathews.com

This information supplied herein is from sources we deem reliable. It is provided without any representation, warranty or guarantee, expressed or implied as to its accuracy. Prospective Buyer or Tenant should conduct an independent investigation and verification of all matters deemed to be material, including, but not limited to, statements of income and expenses. CONSULT YOUR ATTORNEY, ACCOUNTANT, OR OTHER PROFESSIONAL ADVISOR.