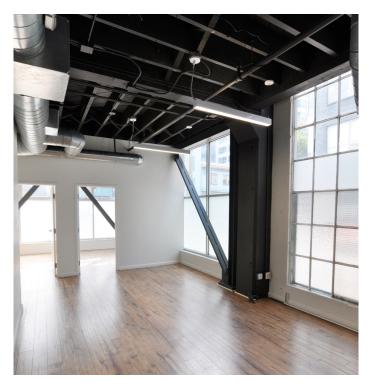

### 145 9th Street

San Francisco, CA

±1,750 RSF Turnkey Creative Suite

Excellent light and window line

Hardwood flooring

New kitchenette

Full HVAC

Janitorial included

All utilities included

Shared access to screening

Excellent proximity to BART/ Muni

Rate \$8,750/month – Fully Serviced

Walk Score 99

Available now