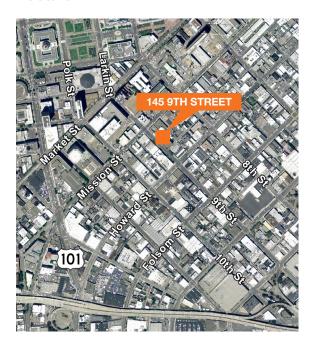

## For Lease

### 145 9th Street

San Francisco, CA

±1,750 RSF Turnkey Creative Suite

Excellent light and window line

Hardwood flooring

New kitchenette

Full HVAC

Janitorial included

All utilities included

Shared access to screening

Excellent proximity to BART/ Muni

Rate \$8,750/month – Fully Serviced

Walk Score 99

Available now



#### Location



#### Contact

Evan Housel 415.948.3729 ehousel@kiddermathews.com LIC #01882475

Mario Previtali 415.755.8905 mariop@kiddermathews.com LIC #01902075



# For Lease

## 145 9th Street









#### Contact

Evan Housel 415.948.3729 ehousel@kiddermathews.com LIC #01882475 Mario Previtali 415.755.8905 mariop@kiddermathews.com LIC #01902075



## 145 9th Street



#### \*Floorplan not to scale

#### **NINTH STREET**

#### Contact

**Evan Housel** 415.948.3729 ehousel@kiddermathews.com LIC #01882475

Mario Previtali 415.755.8905 mariop@kiddermathews.com LIC #01902075