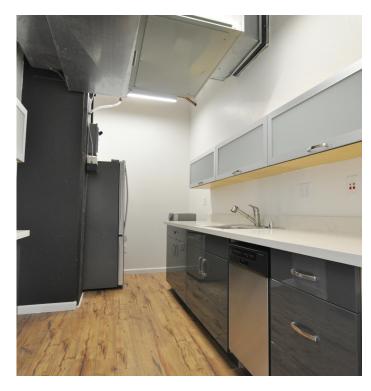

### 145 9th Street

San Francisco, CA

±1,750 RSF Turnkey Creative Suite

Excellent light and window line

Hardwood flooring

New kitchenette

Full HVAC

Janitorial included