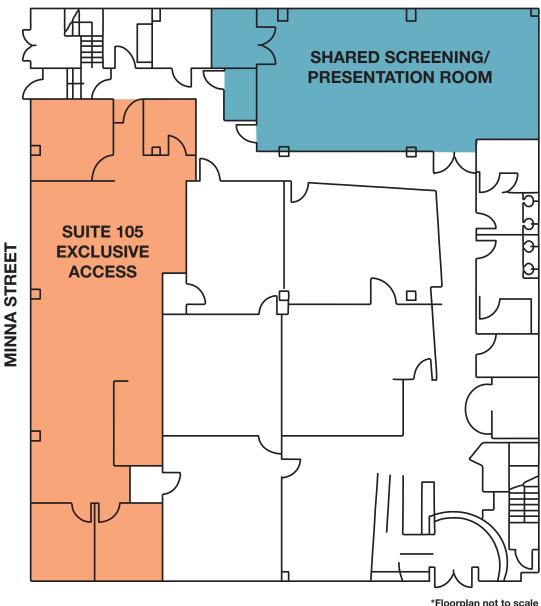

All utilities included

Shared access to screening

Excellent proximity to BART/ Muni

Rate \$8,750/month – Fully Serviced

Walk Score 99

Available now

#### \*Floorplan not to scale