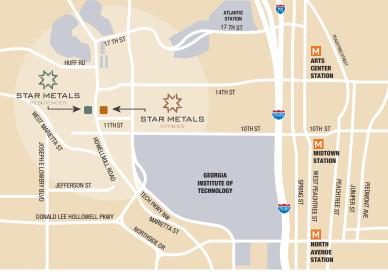

*

With a deep understanding of the new urban lifestyle and the balance between people and nature, Star Metals' modern conveniences and sustainable design are essential to the offices, residences, hotel rooms, and retail shops of this innovative project.

- Organic grocer
- Pet friendly spaces
- Secured bike storage
- Amenity deck terrace
- Vibrant retail spaces
- Private tenant terraces
- Generator back-up power
- Rooftop greenhouse cafe
- Fitness & shower facilities

- Drone delivery & landing sites
- Electric car charging stations
- Activated open lobby with food facilities
- Star Metals exclusive Marta shuttle
- Activated retail & entertainment amenities
- Collaborative indoor & outdoor spaces
- 24/7 High-tech security (front desk, surveillance cameras and card-key access only)









## FOR LEASING INFORMATION, CONTACT:

Jeff Bellamy 404 995 2221 jeff.bellamy@am.jll.com Brooke Dewey 404 995 2138

brooke.dewey@am.jll.com