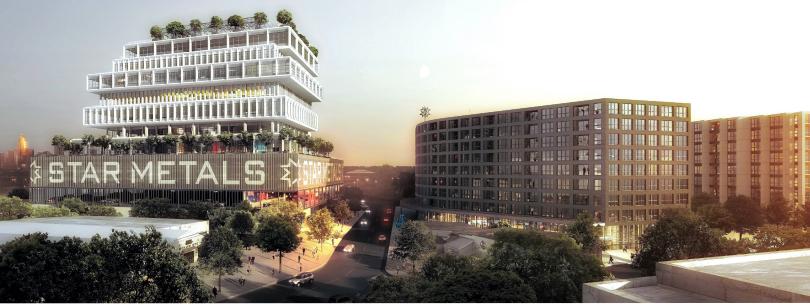

## ICONIC ARCHITECTURE

Featuring timeless design created for beauty as well as function, Star Metals Atlanta showcases upscale features, social and collaborative spaces, state-of-the-art finishes, panoramic views, and a cohesive design sensibility that inspires and transforms.

- Green roofs
- Leed certification
- Sustainable design
- Technology-inspired building
- 12-Story, 227,000 SF Class A office
- Collaborative outdoor spaces
- Certified wired technology platinum designation
- Dramatic double-height lobby with ground floor retail

- Varying floor plate sizes ranging from 18,000 SF to 36,000 SF
- A myriad of floor plan options, styles, layouts and build-outs
- 13"-4'Foot ceilings with floor to ceiling windows
- Magnificent 360° panoramic views of buckhead, midtown and downtown

## **UNPARALLELED AMENITIES**

With a deep understanding of the new urban lifestyle and the balance between people and nature, Star Metals' modern conveniences and sustainable design are essential to the offices, residences, hotel rooms, and retail shops of this innovative project.