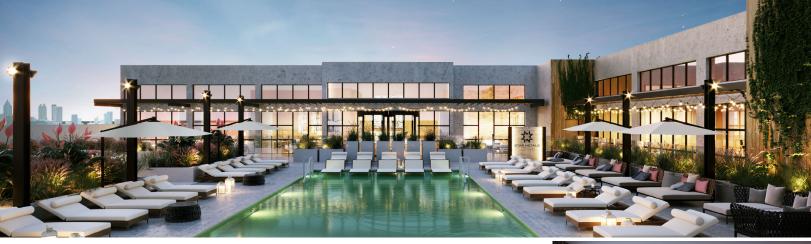

## ICONIC ARCHITECTURE

Featuring timeless design created for beauty as well as function, Star Metals Atlanta showcases upscale features, social and collaborative spaces, state-of-the-art finishes, panoramic views, and a cohesive design sensibility that inspires and transforms.

## **UNPARALLELED AMENITIES**

With a deep understanding of the new urban lifestyle and the balance between people and nature, Star Metals' modern conveniences and sustainable design are essential to the offices, residences, hotel rooms, and retail shops of this innovative project.

- Drone delivery & landing sites
- Electric car charging stations
- Activated open lobby with food facilities
- Star Metals exclusive Marta shuttle
- Activated retail & entertainment amenities
- Collaborative indoor & outdoor spaces
- 24/7 High-tech security (front desk, surveillance cameras and card-key access only)