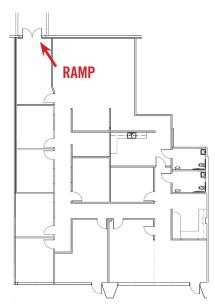

# CORPOREX PLAZA

| Bldg. | Suite | SF    | Туре        | Features  |
|-------|-------|-------|-------------|-----------|
| 6802  | 150A  | 3,456 | Office/Flex | Dock High |
| 6802  | 150B  | 3,456 | Office/Flex | Ramp      |
| 6802  | 500   | 4,653 | Office/Flex | Ramp      |