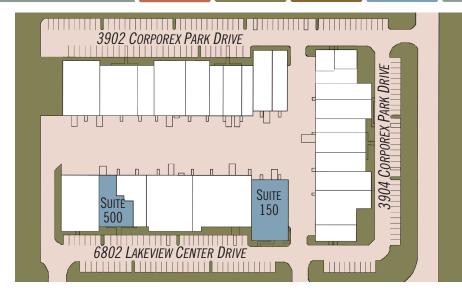

# CORPOREX PLAZA

| Bldg. | Suite | SF    | Туре        | Features  |
|-------|-------|-------|-------------|-----------|
| 6802  | 150A  | 3,456 | Office/Flex | Dock High |
| 6802  | 150B  | 3,456 | Office/Flex | Ramp      |
| 6802  | 500   | 4,653 | Office/Flex | Ramp      |

SUITE 500: 4,653 SF

SUITE 150: 6,912 SF

(can be divided into 2 suites)