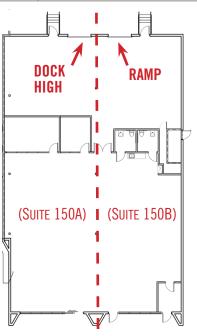

# CORPOREX PLAZA

| Bldg. | Suite | SF    | Туре        | Features  |
|-------|-------|-------|-------------|-----------|
| 6802  | 150A  | 3,456 | Office/Flex | Dock High |
| 6802  | 150B  | 3,456 | Office/Flex | Ramp      |
| 6802  | 500   | 4,653 | Office/Flex | Ramp      |

SUITE 500: 4,653 SF

SUITE 150: 6,912 SF

(can be divided into 2 suites)