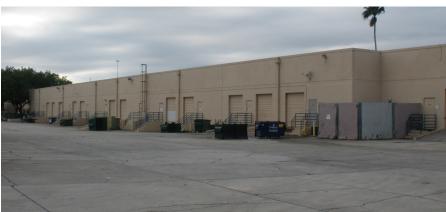

#### **PROPERTY HIGHLIGHTS**

- Suites sizes from 3,456 to 6,912 SF available
- Up to 11,565 total SF available on campus
- Garden style suites with private entry and large glass paned windows
- Dock-high loading doors, ramps, & grade level service doors
- Building signage available
- Prime location: within 8 minutes of major thoroughfares, including
  Dr. MLK Jr. Blvd, US Hwy 301, US Hwy 41, SR 60, I-4, I-75, and Selmon
  Crosstown Expressway. Just 15 minutes from Tampa International Airport
- Competitive rates and terms