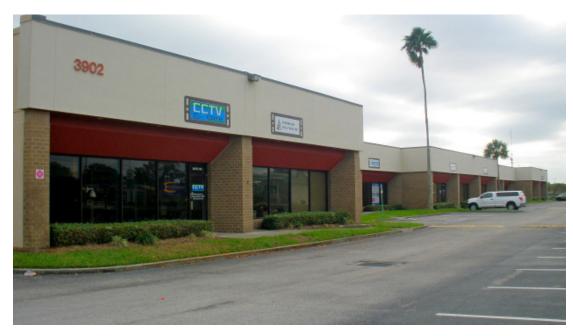

# OFFICE / FLEX SPACE FOR LEASE

**CORPOREX PLAZA** 

Corporex Plaza, Tampa, FL 33619

3902 & 3904 Corporex Park Drive 6802 Lakeview Center Drive

#### **PROPERTY HIGHLIGHTS**

- Suites sizes from 3,456 to 6,912 SF available
- Up to 11,565 total SF available on campus
- Garden style suites with private entry and large glass paned windows
- Dock-high loading doors, ramps, & grade level service doors
- Building signage available
- Prime location: within 8 minutes of major thoroughfares, including
  Dr. MLK Jr. Blvd, US Hwy 301, US Hwy 41, SR 60, I-4, I-75, and Selmon
  Crosstown Expressway. Just 15 minutes from Tampa International Airport
- Competitive rates and terms