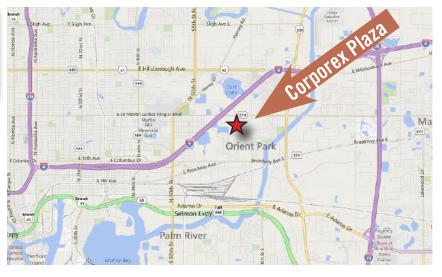

#### **PROPERTY HIGHLIGHTS**

- Suites sizes from 3,456 to 6,912 SF available
- Up to 11,565 total SF available on campus
- Garden style suites with private entry and large glass paned windows
- Dock-high loading doors, ramps, & grade level service doors
- Building signage available
- Prime location: within 8 minutes of major thoroughfares, including
  Dr. MLK Jr. Blvd, US Hwy 301, US Hwy 41, SR 60, I-4, I-75, and Selmon
  Crosstown Expressway. Just 15 minutes from Tampa International Airport
- Competitive rates and terms