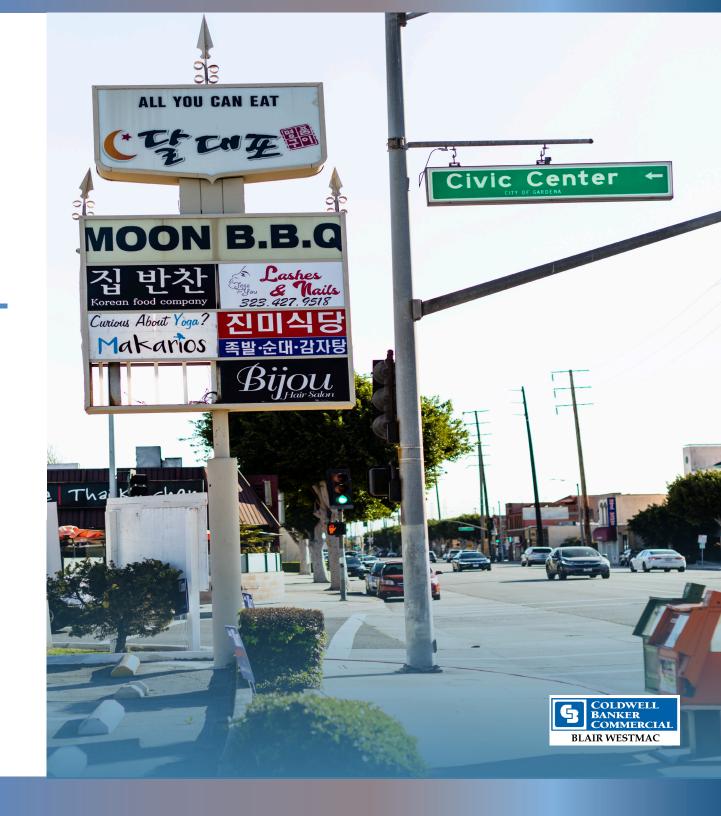

## PROPERTY DESCRIPTION:

Coldwell Banker Commercial BLAIR WESTMAC is pleased to present the property located at 16320-16334 South Western Ave available for Lease. This property has two vacant retail spaces that are approximately 600-/+ SF available for Lease. Both spaces are move-in ready with restrooms and floor to ceiling window frontage facing the parking lot. The property is located on a busy signalized corner of Western Ave and Gardena Blvd. This building houses several restaurant operators and is minutes from the Civic Center and Gardena Public Library. This space is perfect for most retail uses, including but not limited to clothing stores, personal services, financial service businesses, restaurants, and etc.