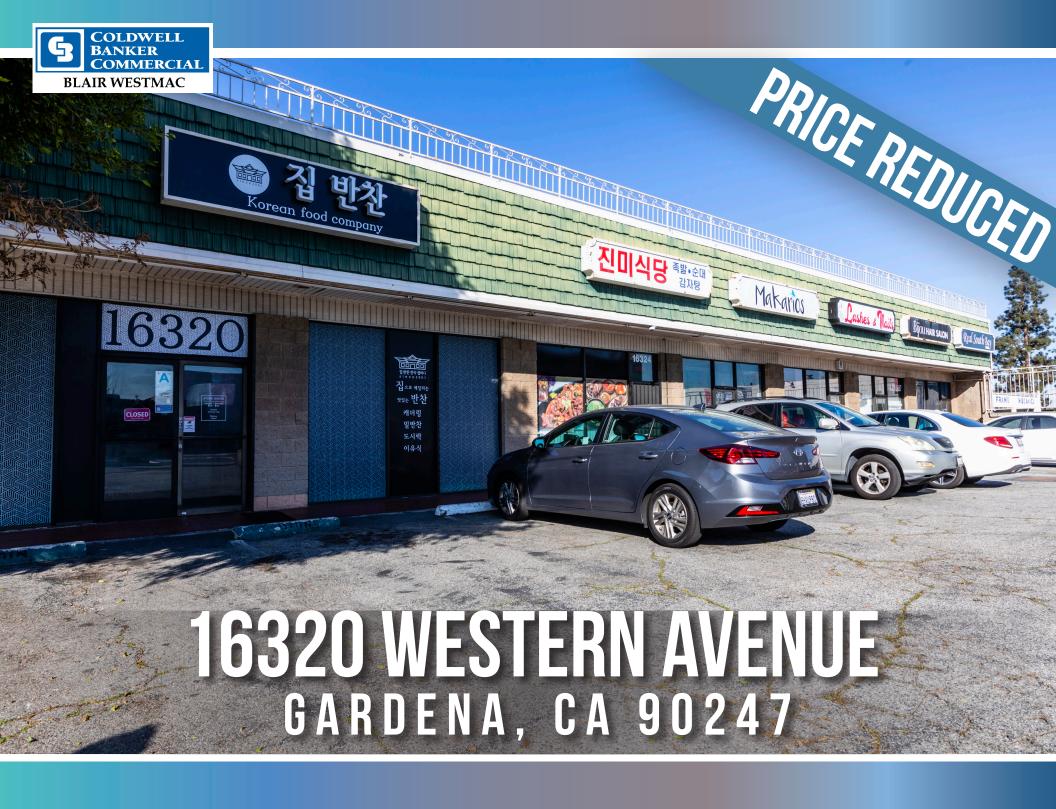

## 16320 Western Avenue

GARDENA, CALIFORNIA 90247

## PROPERTY DESCRIPTION:

Coldwell Banker Commercial BLAIR WESTMAC is pleased to present the property located at 16320-16334 South Western Ave available for Lease. This property has two vacant retail spaces that are approximately 600-/+ SF available for Lease. Both spaces are move-in ready with restrooms and floor to ceiling window frontage facing the parking lot. The property is located on a busy signalized corner of Western Ave and Gardena Blvd. This building houses several restaurant operators and is minutes from the Civic Center and Gardena Public Library. This space is perfect for most retail uses, including but not limited to clothing stores, personal services, financial service businesses, restaurants, and etc.