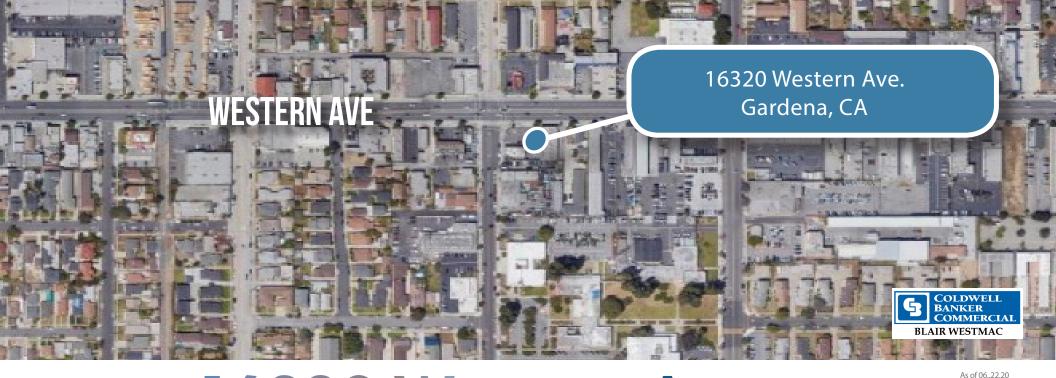

# 16320 WESTERN AVENUE

## PROPERTY DESCRIPTION:

Coldwell Banker Commercial BLAIR WESTMAC is pleased to present the property located at 16320-16334 South Western Ave available for Lease. This property has two vacant retail spaces that are approximately 600-/+ SF available for Lease. Both spaces are move-in ready with restrooms and floor to ceiling window frontage facing the parking lot. The property is located on a busy signalized corner of Western Ave and Gardena Blvd. This building houses several restaurant operators and is minutes from the Civic Center and Gardena Public Library. This space is perfect for most retail uses, including but not limited to clothing stores, personal services, financial service businesses, restaurants, and etc.