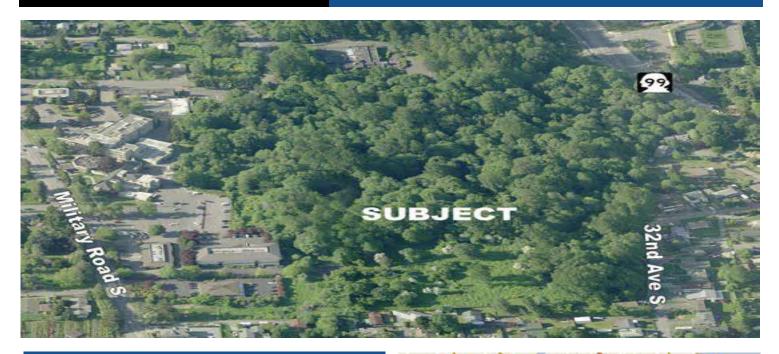

# **RIVERTON CREEK LODGE**

13112 Military Road South Tukwila, WA 98168

#### PROPERTY FEATURES

- \$1,500,000 Offering Price
- SHORT SALE BANK APPROVAL
- 10.87 Acres Total, #473,693 SF
- 4.5 Acres, Buildable Land
- **Zoning MDR**
- **Prior Permits / Appraisals Available**
- **Land Surveys Completed**
- **Territorial View Cascade Mountains**
- Adjacent to Highline Medical Center
- **5 Minutes to SeaTac Airport**
- Minutes to Hwy 99 & Train Station