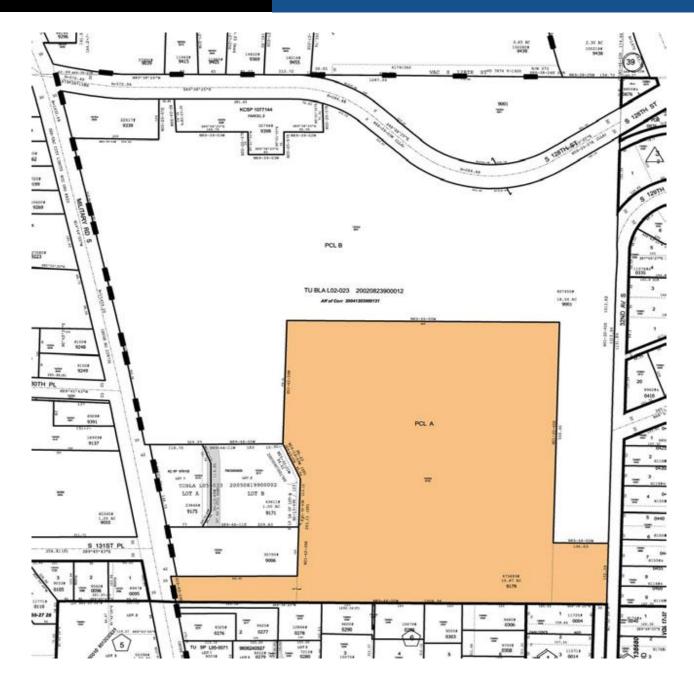

#### PROPERTY FEATURES

- \$1,500,000 Offering Price
- SHORT SALE BANK APPROVAL
- 10.87 Acres Total, #473,693 SF
- 4.5 Acres, Buildable Land
- **Zoning MDR**
- **Prior Permits / Appraisals Available**
- **Land Surveys Completed**
- **Territorial View Cascade Mountains**
- Adjacent to Highline Medical Center
- **5 Minutes to SeaTac Airport**
- Minutes to Hwy 99 & Train Station