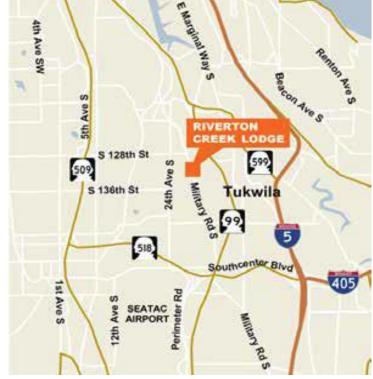

# **RIVERTON CREEK LODGE**

13112 Military Road South Tukwila, WA 98168

#### PROPERTY FEATURES

- \$1,500,000 Offering Price
- SHORT SALE BANK APPROVAL
- 10.87 Acres Total, #473,693 SF
- 4.5 Acres, Buildable Land
- **Zoning MDR**
- **Prior Permits / Appraisals Available**
- **Land Surveys Completed**
- **Territorial View Cascade Mountains**
- Adjacent to Highline Medical Center
- **5 Minutes to SeaTac Airport**
- Minutes to Hwy 99 & Train Station