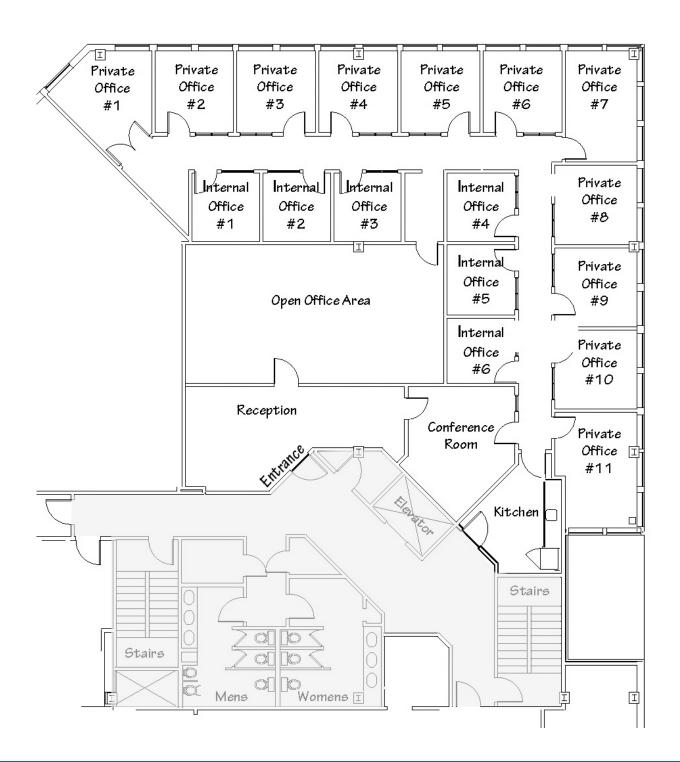

- Approximately 5,000 RSF of office space is available for lease on the second floor.
- 3,817 RSF of office space is available for lease on the third floor which is comprised of 11 perimeter private offices with water views, 6
  internal private offices, an open office area, a reception, conference room, and a kitchen. The space is immediately off the elevator and
  directly across from the common men's and women's restrooms.
- 2,900 RSF of office space is available for sublease on the third floor near the elevator and common restrooms, The space is comprised of
  4 perimeter private offices with water views, 2 open office areas, a conference room, an interior office with a skylight and an IT Room. The
  sublease expires on 2/23/2023.

Floor Plan – 2nd Floor - Approx. 5,000 RSF NOT TO SCALE Fairfield, Connecticut 06824

Broker: Jon Angel President 203.335.6600, Ext. 21 jangel@angelcommercial.com

Fairfield, Connecticut 06824

Floor Plan – 3rd Floor - 3,817 RSF NOT TO SCALE