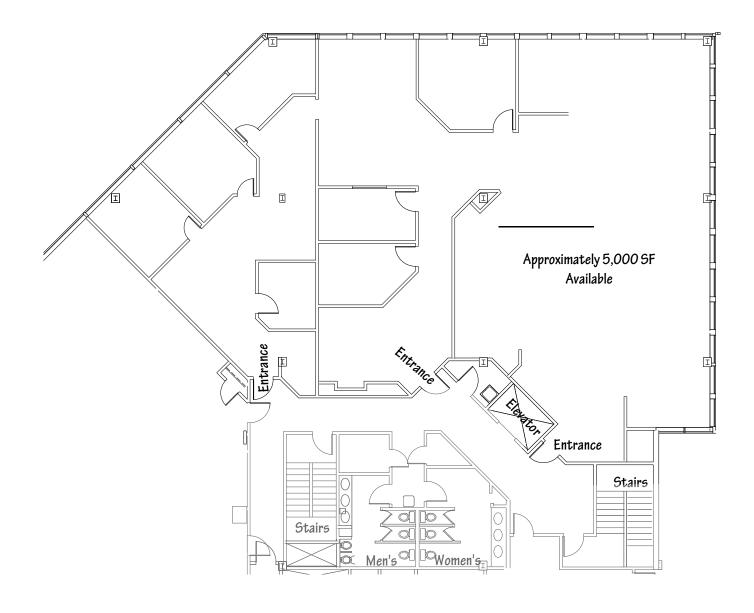

- Approximately 5,000 RSF of office space is available for lease on the second floor.
- 3,817 RSF of office space is available for lease on the third floor which is comprised of 11 perimeter private offices with water views, 6
  internal private offices, an open office area, a reception, conference room, and a kitchen. The space is immediately off the elevator and
  directly across from the common men's and women's restrooms.
- 2,900 RSF of office space is available for sublease on the third floor near the elevator and common restrooms, The space is comprised of
  4 perimeter private offices with water views, 2 open office areas, a conference room, an interior office with a skylight and an IT Room. The
  sublease expires on 2/23/2023.

Floor Plan – 2nd Floor - Approx. 5,000 RSF NOT TO SCALE Fairfield, Connecticut 06824

Broker: Jon Angel President 203.335.6600, Ext. 21 jangel@angelcommercial.com

Fairfield, Connecticut 06824

Floor Plan – 3rd Floor - 3,817 RSF NOT TO SCALE