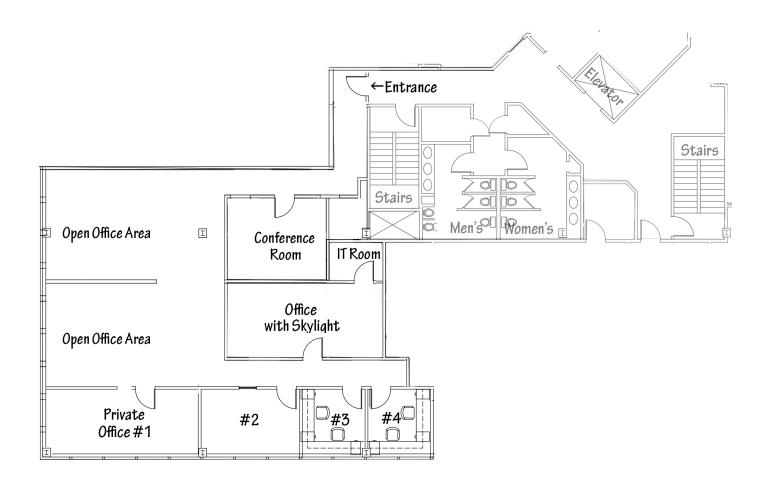

- Approximately 5,000 RSF of office space is available for lease on the second floor.
- 3,817 RSF of office space is available for lease on the third floor which is comprised of 11 perimeter private offices with water views, 6
  internal private offices, an open office area, a reception, conference room, and a kitchen. The space is immediately off the elevator and
  directly across from the common men's and women's restrooms.
- 2,900 RSF of office space is available for sublease on the third floor near the elevator and common restrooms, The space is comprised of
  4 perimeter private offices with water views, 2 open office areas, a conference room, an interior office with a skylight and an IT Room. The
  sublease expires on 2/23/2023.

Broker: Jon Angel President 203.335.6600, Ext. 21 jangel@angelcommercial.com

Fairfield, Connecticut 06824

Floor Plan – 3rd Floor - 2,900 RSF NOT TO SCALE

Broker: Jon Angel President 203.335.6600, Ext. 21 jangel@angelcommercial.com