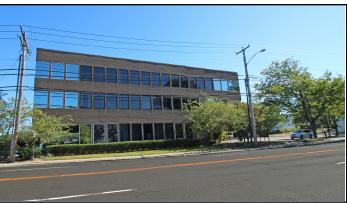

# 1 Post Road, Fairfield, CT 06824

Waterfront Office Space for Rent at \$32.00/SF Gross Plus Electric

Waterfront Office Space for Rent in Three-Story Building with Great Visibility on the Post Road (Route 1). There are three spaces available for rent totaling 11,717 RSF:

On 1.29 acres, the 30,400 SF building features a boardwalk overlooking Ash Creek. It is handicapped accessible and there is abundant parking with 4 spaces per 1,000 RSF.

Within walking distance to restaurants, banks, hotels, shopping, and public transportation. Near the Circle Hotel Fairfield, Whole Foods, CVS, Home Depot, and the Edge Fitness Center. Less than one mile from I-95 (Exit 23) and the Fairfield Metro Train Station.