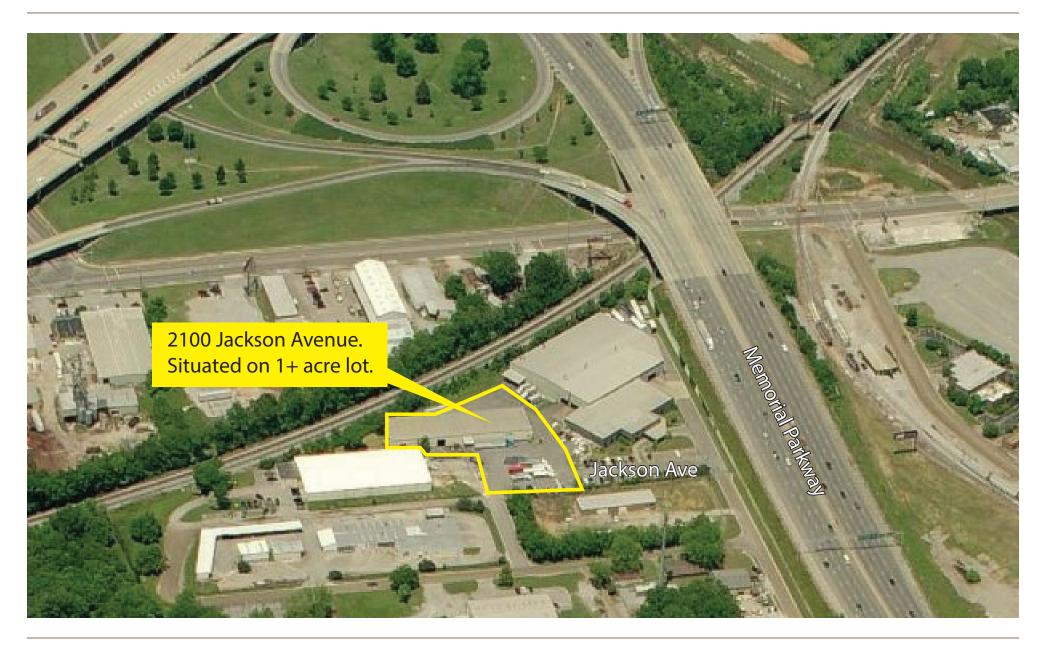

### **LEASE**

2100 Jackson Avenue Huntsville, AL 35805

#### **COMMENTS**

- Former Supreme Beverage facility
- 15' eave height
- Building includes 2,600 sf of refrigerated storage equipped with 3 phase power and serviced by its own dock
- An additional dock services the remainder of the warehouse
- Building measures 67' x 230'
- Located near the downtown area with convenient access to I-565 and Memorial Parkway