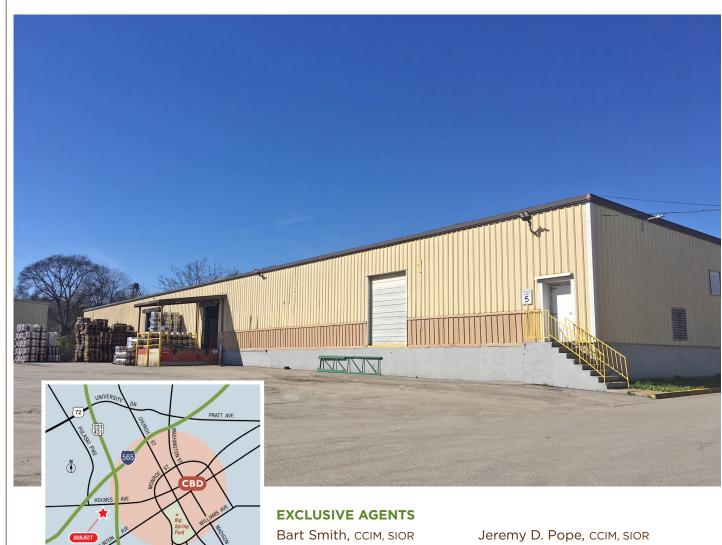

#### **COMMENTS**

- Former Supreme Beverage facility
- 15' eave height
- Building includes 2,600 sf of refrigerated storage equipped with 3 phase power and serviced by its own dock
- An additional dock services the remainder of the warehouse
- Building measures 67' x 230'
- Located near the downtown area with convenient access to I-565 and Memorial Parkway