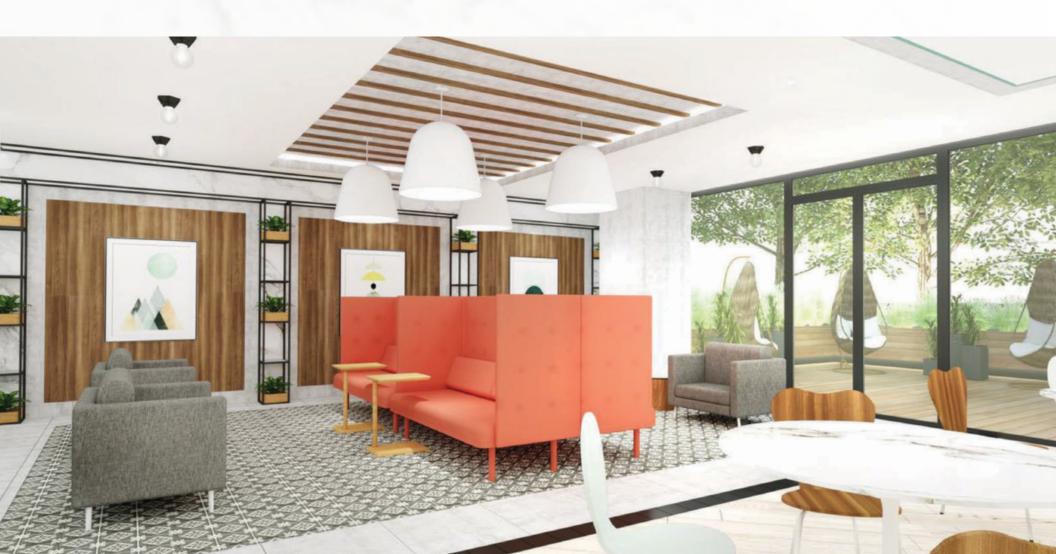

FOR LEASE CAFÈ OUTDOOR SEATING 570 TAXTER ROAD ELMSFORD, NEW YORK NEWLY RENOVATED AND EXPANDED CAFÉ

COMMON AREAS AND PROMINENT BUILDING SIGNAGE

CAFÈ WITH INDOOR AND OUTDOOR SEATING

RESTROOMS WITH HIGH-END DECORATIVE FINISHES