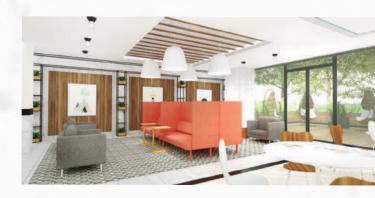

### The Redevelopment of 570 Taxter Road....

The redevelopment of 570 Taxter Road presents a unique opportunity for office tenants seeking accessibility, an efficient footprint, access to quality amenities, and first-class finishes such as a new lobby, expanded and renovated cafè with indoor and outdoor seating, new elevator cabs, new common corridors on every floor, new restrooms on every floor, new building exterior with all new signage & identification, and repaving and striping of the parking lot. At 570 Taxter Road, tenants can define and customize their own space that caters to their specific needs.

FOR LEASE CAFÈ OUTDOOR SEATING 570 TAXTER ROAD ELMSFORD, NEW YORK NEWLY RENOVATED AND EXPANDED CAFÉ

COMMON AREAS AND PROMINENT BUILDING SIGNAGE

CAFÈ WITH INDOOR AND OUTDOOR SEATING

RESTROOMS WITH HIGH-END DECORATIVE FINISHES