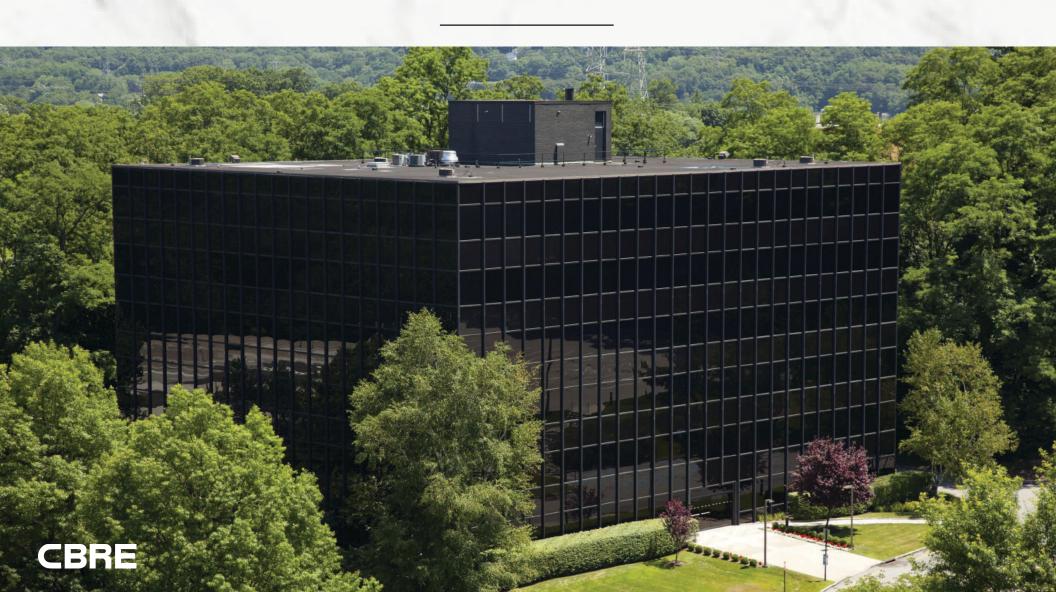

NEW OWNERSHIP

# 570

TAXTER ROAD, ELMSFORD, NY

FOR LEASE

570
TAXTER ROAD
ELMSFORD, NEW YORK

- Available: 1,000 14,500 RSF
- Building and monument signage opportunities for a full floor tenant
- Abundant on-site surface parking available at a ratio of 4/1,000 RSF
- Asking rent is \$23.00 PSF