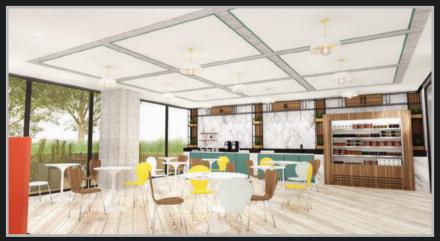

### The Redevelopment of 570 Taxter Road....

The redevelopment of 570 Taxter Road presents a unique opportunity for office tenants seeking accessibility, an efficient footprint, access to quality amenities, and first-class finishes such as a new lobby, expanded and renovated cafè with indoor and outdoor seating, new elevator cabs, new common corridors on every floor, new restrooms on every floor, new building exterior with all new signage & identification, and repaving and striping of the parking lot. At 570 Taxter Road, tenants can define and customize their own space that caters to their specific needs.

FOR LEASE CAFÈ OUTDOOR SEATING 570 TAXTER ROAD ELMSFORD, NEW YORK NEWLY RENOVATED AND EXPANDED CAFÉ

COMMON AREAS AND PROMINENT BUILDING SIGNAGE

CAFÈ WITH INDOOR AND OUTDOOR SEATING

RESTROOMS WITH HIGH-END DECORATIVE FINISHES