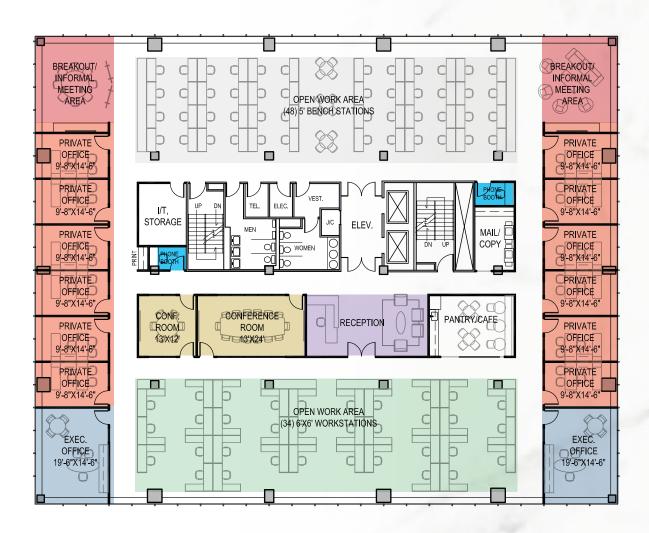

# Full Floor Test-Fit 14,500 RSF

FOR LEASE

# 570 TAXTER ROAD ELMSFORD, NEW YORK

#### Legend

| 34 | WORKSTATIONS      |
|----|-------------------|
| 2  | EXECUTIVE OFFICES |
| I2 | STANDARD OFFICES  |
| 48 | BENCH STATIONS    |
| I  | RECEPTION         |
| 97 | TOTAL SEATS       |
| 2  | CONFERENCE ROOM   |
| 2  | MEETING AREAS     |
| 2  | PHONE BOOTHS      |