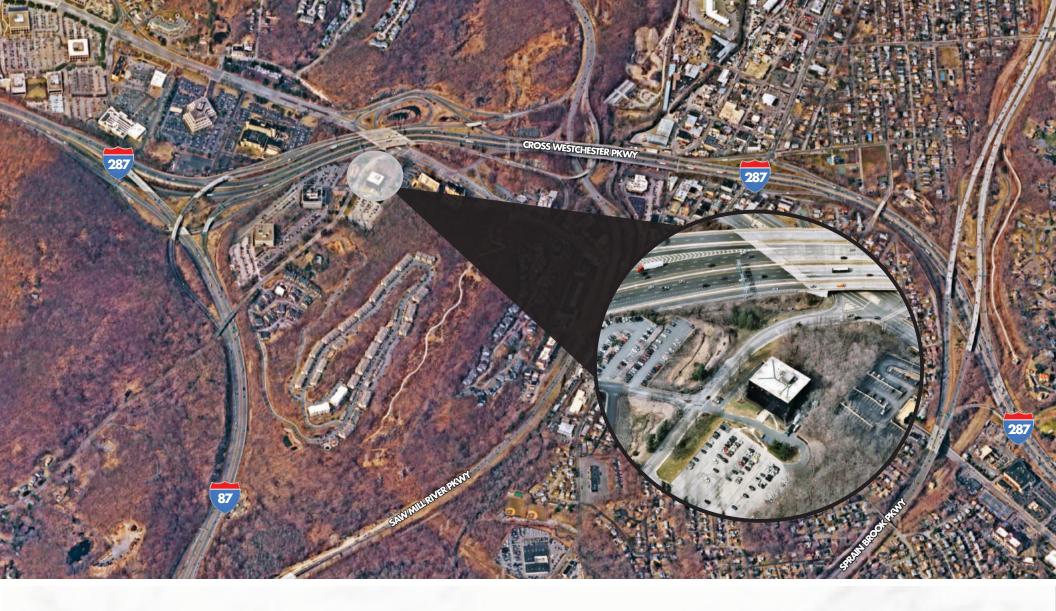

### The Redevelopment of 570 Taxter Road....

The redevelopment of 570 Taxter Road presents a unique opportunity for office tenants seeking accessibility, an efficient footprint, access to quality amenities, and first-class finishes such as a new lobby, expanded and renovated cafè with indoor and outdoor seating, new elevator cabs, new common corridors on every floor, new restrooms on every floor, new building exterior with all new signage & identification, and repaving and striping of the parking lot. At 570 Taxter Road, tenants can define and customize their own space that caters to their specific needs.