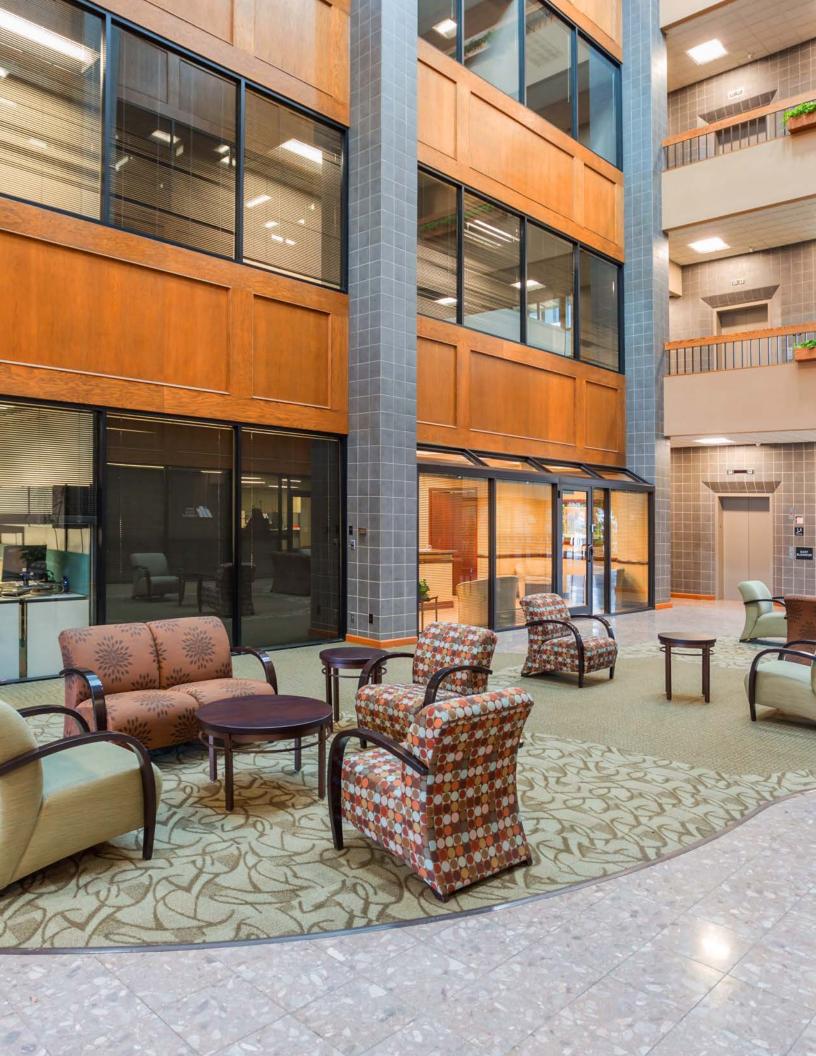

# **Property Information**

- 99,840 SF Class A office space
- 4-story building located between Westown Parkway and I-235, with prime interstate visibility
- Area amenities include restaurants, retail, banking and hotels
- Conference room
- Showers/locker room

## **CONFERENCE FACILITIES**

- On-site conference room available at no charge to tenants
- Simpson College offers conference room and computer lab rental option for larger meetings and events