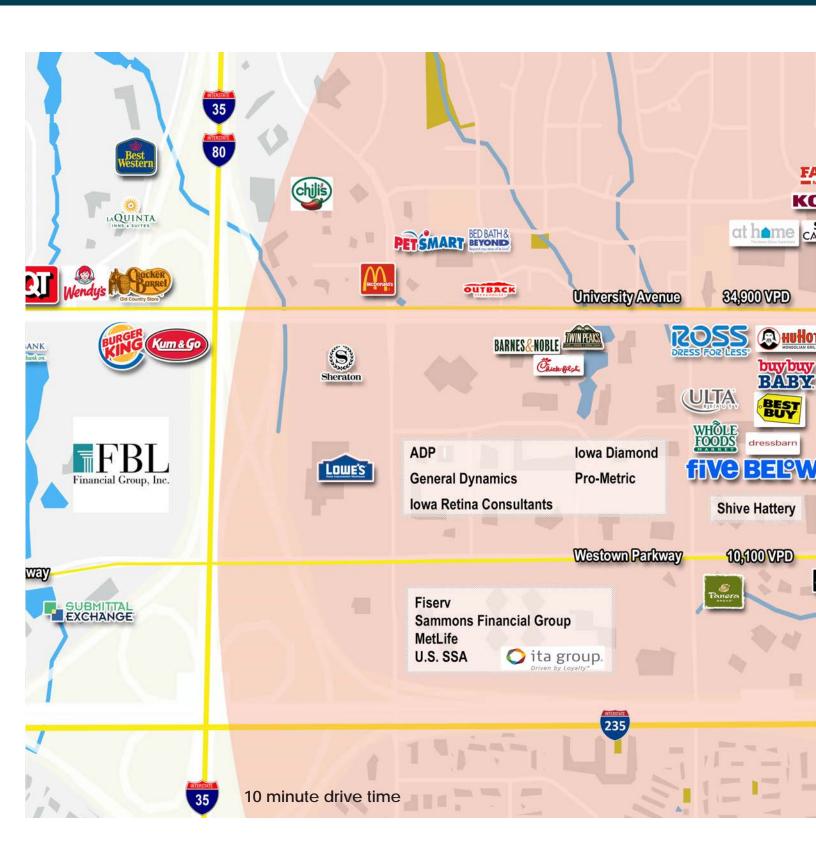

ctor +1 515 371 0846 justin.lossner@am.jll.com

Kate Fanter Byus Vice President +1 515 865 8216 kate.byus@am.jll.com





1415 28<sup>th</sup> Street West Des Moines, IA





# **Property Information**

- 99,840 SF Class A office space
- 4-story building located between Westown Parkway and I-235, with prime interstate visibility
- Area amenities include restaurants, retail, banking and hotels
- Conference room
- Showers/locker room

### Terms

- \$10.00/SF NNN
- OPEX available upon request
- 5-year term preferred

# THIRD FLOOR

Availability:Suite 325 - 3,403 RSF (2,933 USF)





## **CONFERENCE FACILITIES**

- On-site conference room available at no charge to tenants
- Simpson College offers conference room and computer lab rental option for larger meetings and events



## **LOCATION**





### **CONTACT**

For leasing information, contact:



Justin Lossner, CCIM, SIOR Managing Director +1 515 371 0846 justin.lossner@am.jll.com

Kate Fanter Byus Vice President +1 515 865 8216 kate.byus@am.jll.com

The information contained herein has been given to us by the owner of the property or other sources we deem reliable. We have no reason to doubt its accuracy, but we do not guarantee it. All information should be verified prior to purchase or lease. Jones Lang LaSalle Brokerage, Inc. is a licensed broker in the State of Iowa.

Owned by:



Managed by: