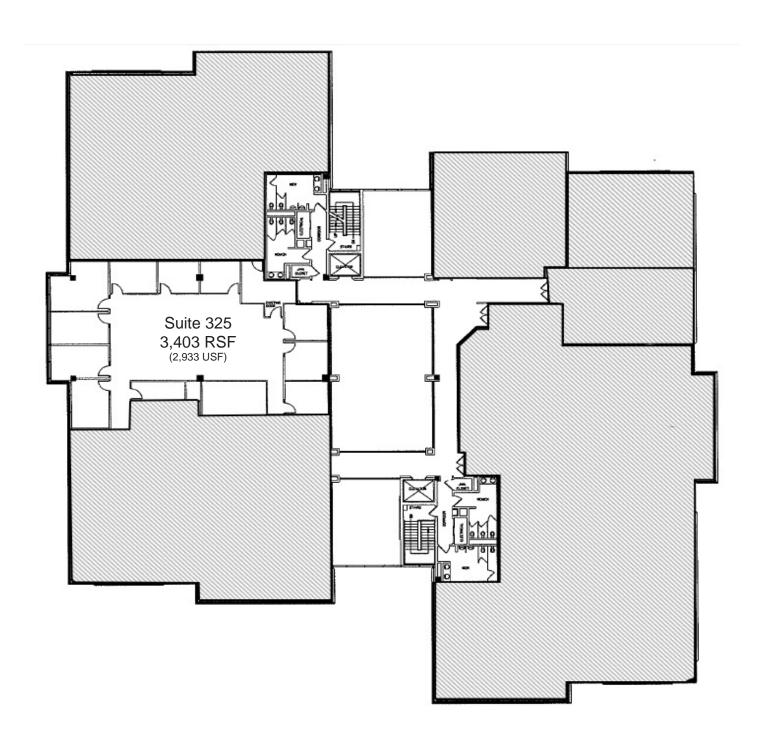

Justin Lossner, CCIM, SIOR Managing Director +1 515 371 0846 justin.lossner@am.jll.com

Kate Fanter Byus Vice President +1 515 865 8216 kate.byus@am.jll.com





1415 28<sup>th</sup> Street West Des Moines, IA





# **Property Information**

- 99,840 SF Class A office space
- 4-story building located between Westown Parkway and I-235, with prime interstate visibility
- Area amenities include restaurants, retail, banking and hotels
- Conference room
- Showers/locker room

### Terms

- \$10.00/SF NNN
- OPEX available upon request
- 5-year term preferred

# THIRD FLOOR

Availability:Suite 325 - 3,403 RSF (2,933 USF)





## **CONFERENCE FACILITIES**

- On-site conference room available at no charge to tenants
- Simpson College offers conference room and computer lab rental option for larger meetings and events



## **LOCATION**





### **CONTACT**

For leasing information, contact:



Justin Lossner, CCIM, SIOR Managing Director +1 515 371 0846 justin.lossner@am.jll.com

Kate Fanter Byus Vice President +1 515 865 8216 kate.byus@am.jll.com

The information contained herein has been given to us by the owner of the property or other sources we deem reliable. We have no reason to doubt its accuracy, but we do not guarantee it. All information should be verified prior to purchase or lease. Jones Lang LaSalle Brokerage, Inc. is a licensed broker in the State of Iowa.

Owned by:



Managed by: