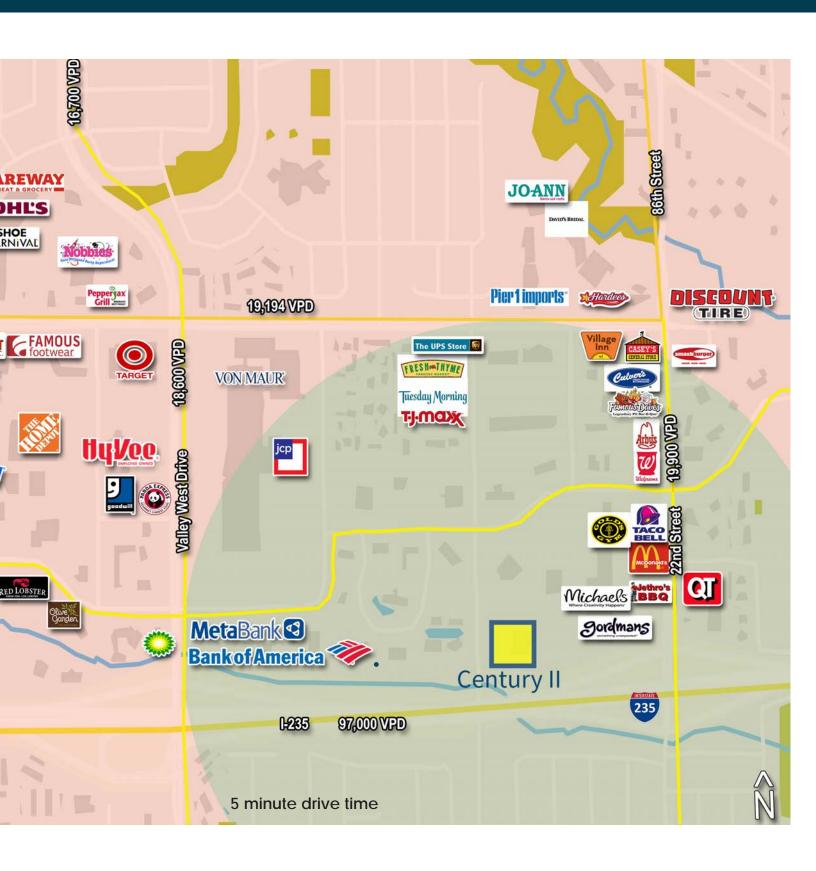

or +1 515 371 0846 justin.lossner@am.jll.com

Kate Fanter Byus Vice President +1 515 865 8216 kate.byus@am.jll.com





1415 28<sup>th</sup> Street West Des Moines, IA





# **Property Information**

- 99,840 SF Class A office space
- 4-story building located between Westown Parkway and I-235, with prime interstate visibility
- Area amenities include restaurants, retail, banking and hotels
- Conference room
- Showers/locker room

### Terms

- \$10.00/SF NNN
- OPEX available upon request
- 5-year term preferred

# THIRD FLOOR

Availability:Suite 325 - 3,403 RSF (2,933 USF)





## **CONFERENCE FACILITIES**

- On-site conference room available at no charge to tenants
- Simpson College offers conference room and computer lab rental option for larger meetings and events



## **LOCATION**





### **CONTACT**

For leasing information, contact:



Justin Lossner, CCIM, SIOR Managing Director +1 515 371 0846 justin.lossner@am.jll.com

Kate Fanter Byus Vice President +1 515 865 8216 kate.byus@am.jll.com

The information contained herein has been given to us by the owner of the property or other sources we deem reliable. We have no reason to doubt its accuracy, but we do not guarantee it. All information should be verified prior to purchase or lease. Jones Lang LaSalle Brokerage, Inc. is a licensed broker in the State of Iowa.

Owned by:



Managed by: