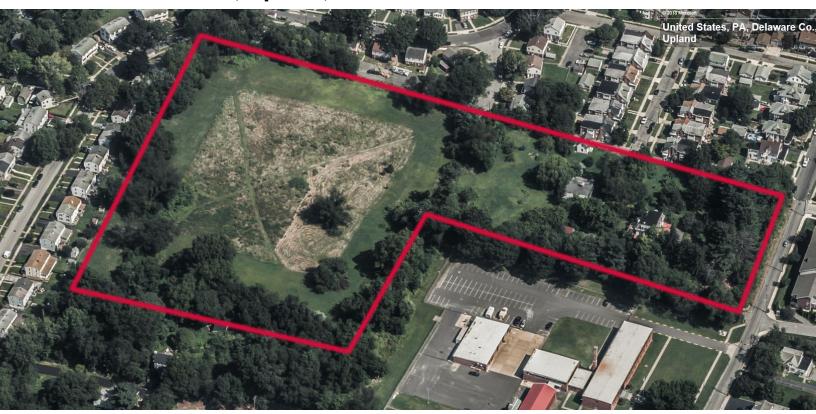

# 11.4 Acre Development Site For Sale

# 400 W. 24th Street, Upland, PA

## Ideal location for group based residential or assisted living

- · Sale Price; \$1,459,000
- Lot size: 11.4 acres, flat topography
- Public water, sewer and utilities
- · Zoning: Institutional
- · Permitted uses include: group based residential, assisted living, educational, religious use, recreational
- Property includes a 4,899 SF house built in 1855 (to be preserved or demolished)
- · Close proximity to Crozer-Chester Medical Center
- Easy access to I-95