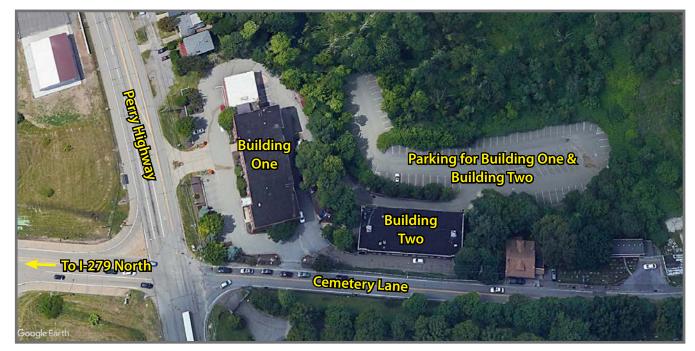

# **4900 Perry Highway - Building Two**

Pittsburgh, PA 15229

### **Property Highlights**

- Three (3) story office building converted from a former school
- On-site free parking
- New outdoor patio area
- Exterior signage opportunity
- Ideal location directly off of I-279, minutes north of Downtown
- Built out suites ready for occupacncy