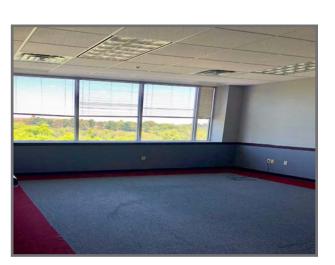

#### Available **Premises**

- 1,400 RSF 1st Floor
- 14,063 RSF Contiguous
- 7,763 RSF 2nd Floor
- 6,300 RSF 3rd Floor

### **Property Highlights**

- Three (3) story office building converted from a former school
- On-site free parking
- New outdoor patio area
- Exterior signage opportunity
- Ideal location directly off of I-279, minutes north of Downtown
- Built out suites ready for occupacncy