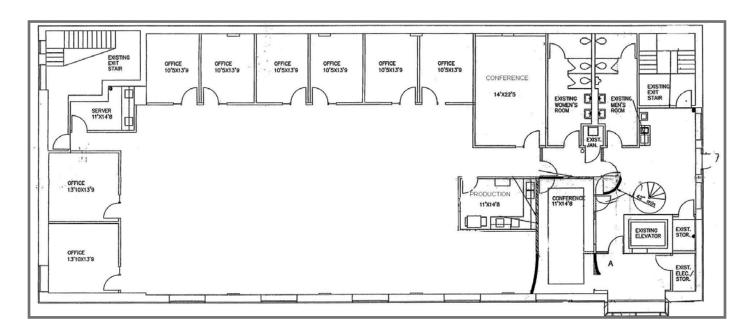

#### Available **Premises**

- 1,400 RSF 1st Floor
- 14,063 RSF Contiguous
- 7,763 RSF 2nd Floor
- 6,300 RSF 3rd Floor

## Second Floor - 7,763 RSF

## Third Floor - 6,300 RSF