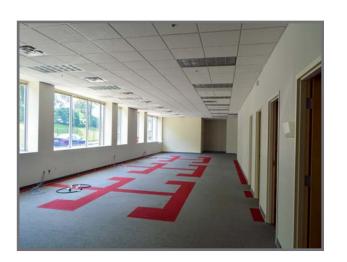

#### Available **Premises**

- 1,400 RSF 1st Floor
- 14,063 RSF Contiguous
- 7,763 RSF 2nd Floor
- 6,300 RSF 3rd Floor

### **Property Highlights**

- Three (3) story office building converted from a former school
- On-site free parking
- New outdoor patio area
- Exterior signage opportunity
- Ideal location directly off of I-279, minutes north of Downtown
- Built out suites ready for occupacncy