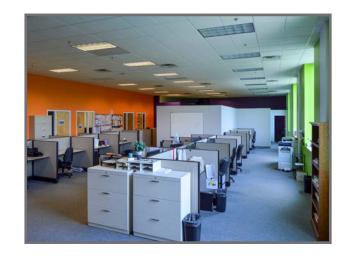

#### Available **Premises**

- 1,400 RSF 1st Floor
- 14,063 RSF Contiguous
- 7,763 RSF 2nd Floor
- 6,300 RSF 3rd Floor

### **Property Highlights**

- Three (3) story office building converted from a former school
- On-site free parking
- New outdoor patio area
- Exterior signage opportunity
- Ideal location directly off of I-279, minutes north of Downtown
- Built out suites ready for occupacncy