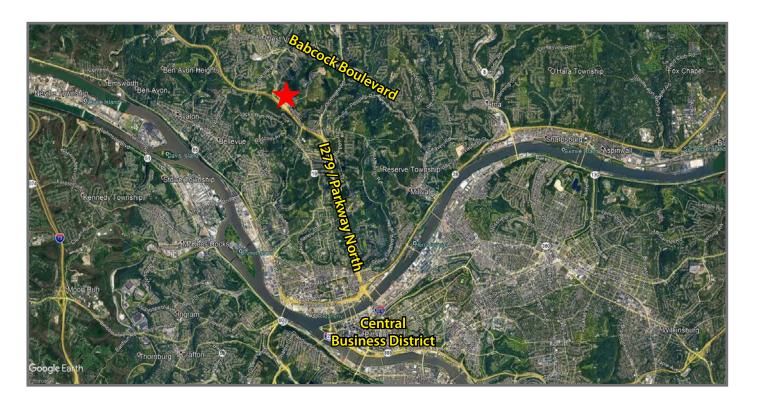

# **4900 Perry Highway - Building Two**

Pittsburgh, PA 15229

### **Property Highlights**

- Three (3) story office building converted from a former school
- On-site free parking
- New outdoor patio area
- Exterior signage opportunity
- Ideal location directly off of I-279, minutes north of Downtown
- Built out suites ready for occupacncy