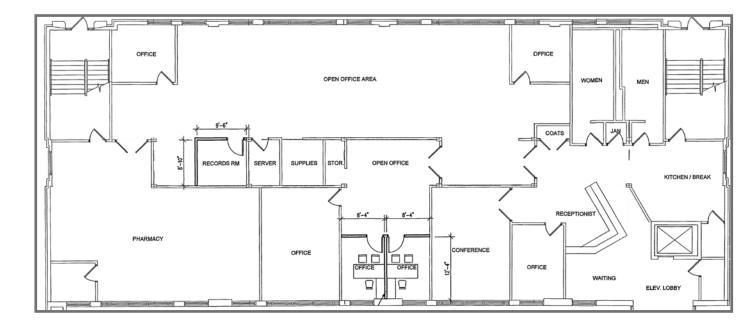

#### Available **Premises**

- 1,400 RSF 1st Floor
- 14,063 RSF Contiguous
- 7,763 RSF 2nd Floor
- 6,300 RSF 3rd Floor

## Second Floor - 7,763 RSF

## Third Floor - 6,300 RSF