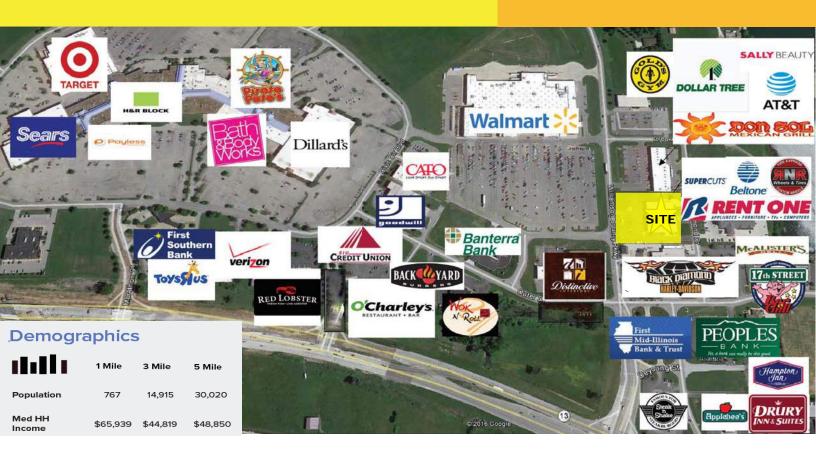

# **Property Details**

- · Prime Location with Large Pylon
- Great Visibility from Walmart Parking Lot
- Huge Retail Presence
- Consistent Traffic w/ Complimentary Tenant Mix
- Parking Expansion adding 15 spaces

## **Area Retail & Restaurants**

- Retailers within 1/4 mi: Walmart, Goodwill, DT, Sport-Clips, Sally, Panera, McAlisters, Burger King, ATT, Verizon, Applebees, Steak n Shake, etc.
- Locate inline with a diverse lineup of regional and national retailers