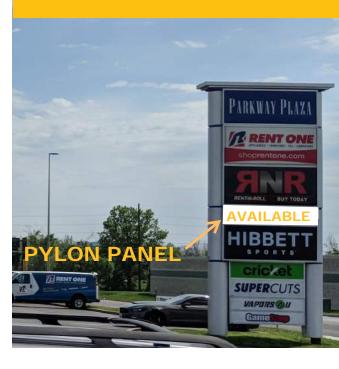

### **Parkway Plaza**

2402 Williamson Parkway, Suite C, Marion, IL 62959

For Lease: 2,200 SF \$18/SF + NNN

# **Property Details**

- · Prime Location with Large Pylon
- Great Visibility from Walmart Parking Lot
- Huge Retail Presence
- Consistent Traffic w/ Complimentary Tenant Mix
- Parking Expansion adding 15 spaces