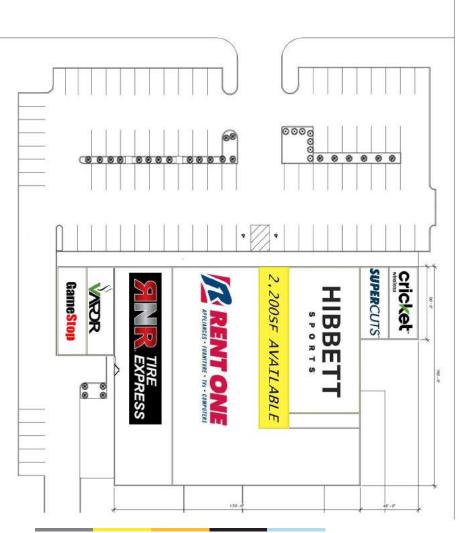

### **Parkway Plaza**

2402 Williamson Parkway, Suite C, Marion, IL 62959

For Lease: 2,200 SF \$18/SF + NNN

# **Property Details**

- · Prime Location with Large Pylon
- Great Visibility from Walmart Parking Lot
- Huge Retail Presence
- Consistent Traffic w/ Complimentary Tenant Mix
- Parking Expansion adding 15 spaces