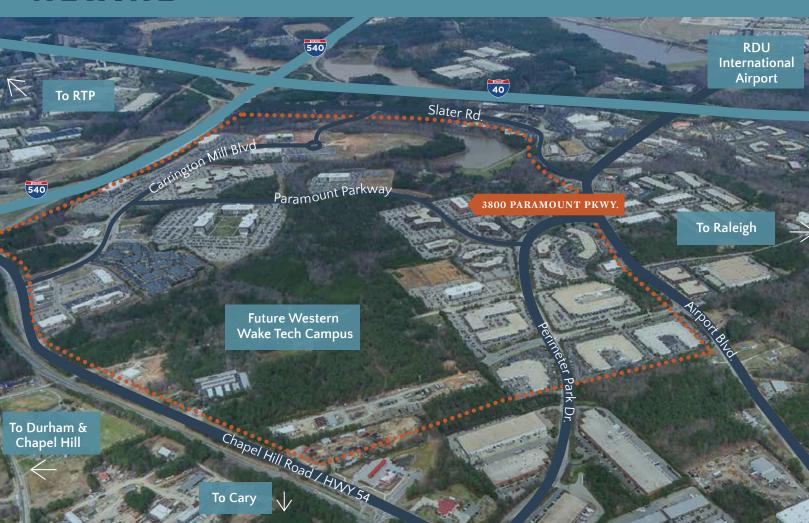

#### **ACCESSIBLE**

Located off I-40 and I-540 and just 3 minutes away from Raleigh-Durham International Airport.