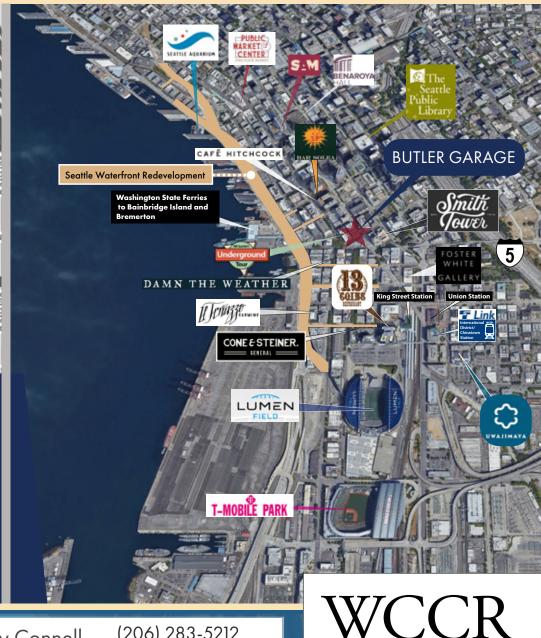

### **OPPORTUNITY**

Ground floor retail space available for lease at the Butler Garage located on Second Avenue in Pioneer Square. At the corner of Second Avenue and James Street, neighboring tenants include Gary Manuel Salon, The Works, TAT's Delicatessen, Bill Speidels Underground Tour and more. Located just blocks from the waterfront and one block from the historic Smith Tower (attracts over 80,000 unique visitors a year to the Observatory), the Butler Garage is in the heart of the Pioneer Square neighborhood.