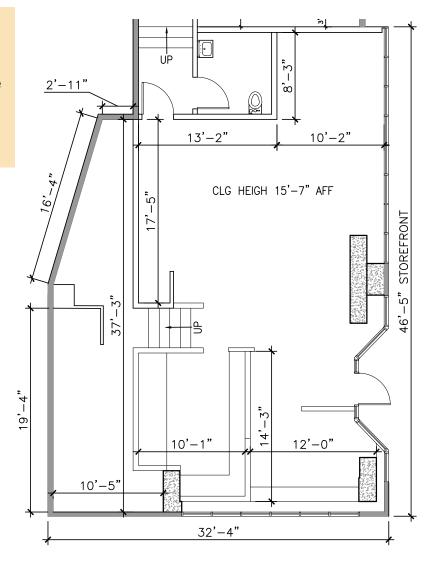

#### RETAIL FOR LEASE

Second Avenue and James Street in Pioneer Square Seattle, WA 98104

**Butler Garage** Suite 601 A -

Some former restaurant infrastructure in place. Including a Type 1 hood.

1,384 SF AVAILABLE