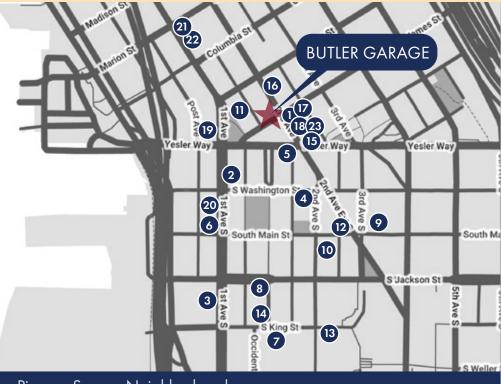

#### Pioneer Square Neighborhood

- 1. Collins Pub
- Damn the Weather
- Il Terrazzo Carmine
- McCoy's Firehouse Bar & Grill
- Tat's Deli
- Ohsun
- Cone & Steiner
- 8. Stonington Gallery
- Foster/White Gallery
- 10. The Marble Room
- 11. Bill Speidels Underground Tour
- 12. Flatstick Pub

- 13. 13 Coins
- 14. Quality Athletics
- 15. Smith Tower Observatory
- 16. Courtyard by Marriott
- 17. Gary Manuel Salon
- 18. The Works
- 84 Yesler Seafood
- 20. Central Saloon
- 21. Bar Solea
- 22. Café Hitchock
- 23. Shawn O'Donnell's American Grill & Irish Pub