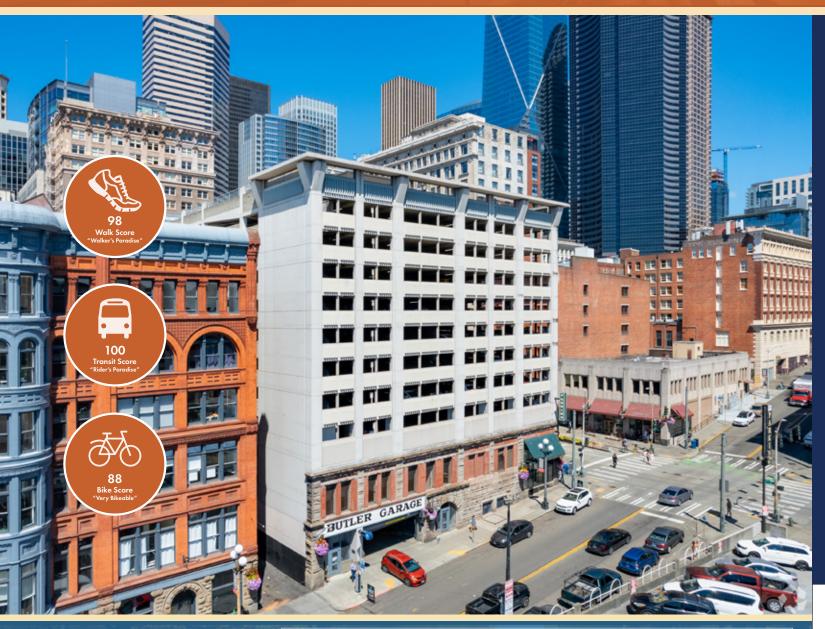

### **OPPORTUNITY**

Ground floor retail space available for lease at the Butler Garage located on Second Avenue in Pioneer Square. At the corner of Second Avenue and James Street, neighboring tenants include Gary Manuel Salon, The Works, TAT's Delicatessen, Bill Speidels Underground Tour and more. Located just blocks from the waterfront and one block from the historic Smith Tower (attracts over 80,000 unique visitors a year to the Observatory), the Butler Garage is in the heart of the Pioneer Square neighborhood.

## RETAIL FOR LEASE

Second Avenue and James Street in Pioneer Square Seattle, WA 98104

Tiffini Connell | Avery Connell

(206) 283-5212 www.wccommercialrealty.com

West Coast Commercial Realty