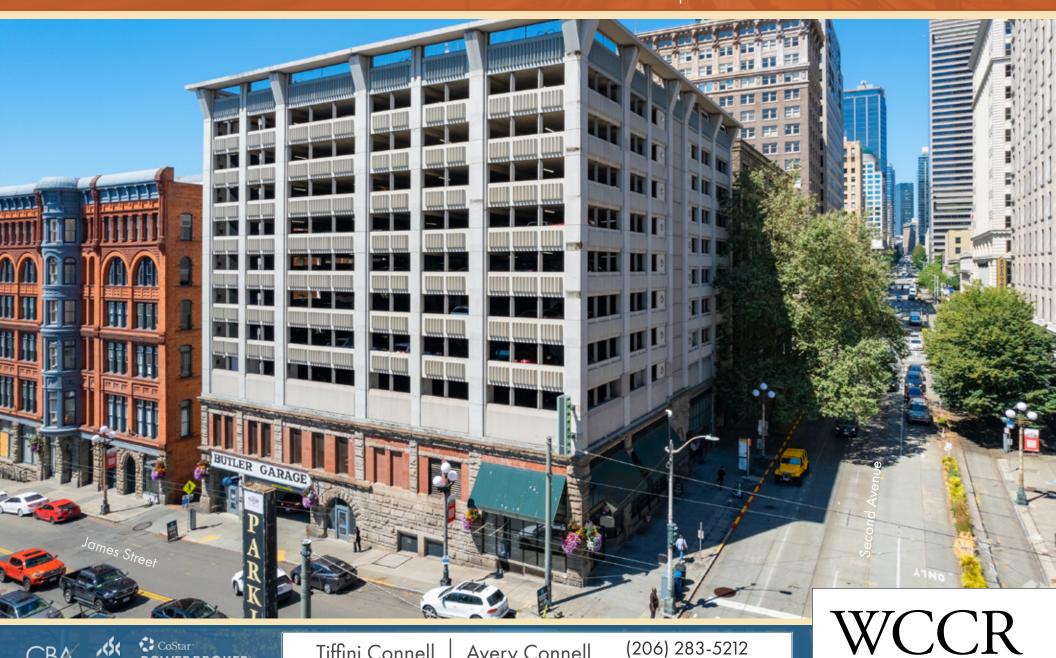

## RETAIL FOR LEASE

Second Avenue and James Street in Pioneer Square Seattle, WA 98104

Tiffini Connell | Avery Connell

(206) 283-5212 www.wccommercialrealty.com

West Coast Commercial Realty

#### RETAIL FOR LEASE

Second Avenue and James Street in Pioneer Square Seattle, WA 98104

### **OPPORTUNITY**

Ground floor retail space available for lease at the Butler Garage located on Second Avenue in Pioneer Square. At the corner of Second Avenue and James Street, neighboring tenants include Gary Manuel Salon, The Works, TAT's Delicatessen, Bill Speidels Underground Tour and more. Located just blocks from the waterfront and one block from the historic Smith Tower (attracts over 80,000 unique visitors a year to the Observatory), the Butler Garage is in the heart of the Pioneer Square neighborhood.