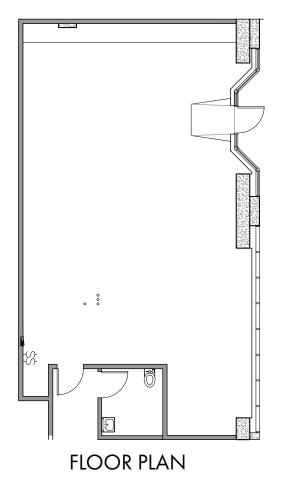

#### RETAIL FOR LEASE

Second Avenue and James Street in Pioneer Square Seattle, WA 98104

**Butler Garage** Retail Unit C -

1,192 SF AVAILABLE

SECOND AVENUE

REFLECTED CEILING PLAN

(206) 283-5212 www.wccommercialrealty.com