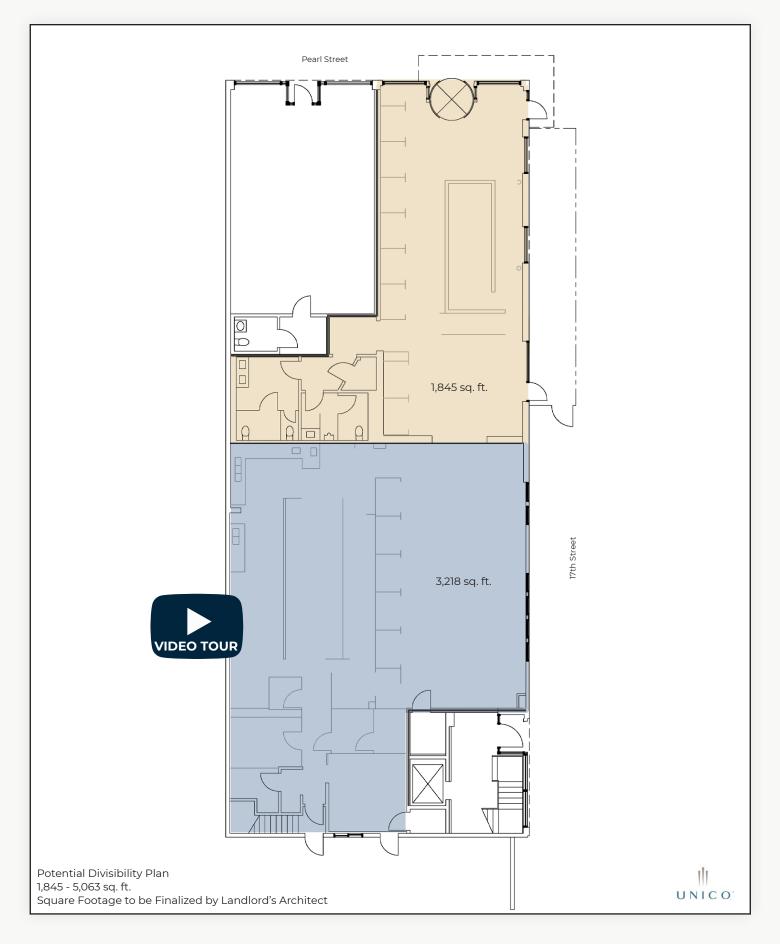

## Retail / Restaurant Space Available on Downtown Boulder's Iconic Pearl Street

| Available Space      | 1,845 - 5,063 sq. ft. |
|----------------------|-----------------------|
| Lease Rate / sq. ft. | Negotiable            |
| Expenses / sq. ft.   | \$19.00 (est.)        |

- Potential to Demise Space to 1,845 sq. ft. on the Hard Corner with Pearl
  Frontage for the Right Use and Credit Worthy Tenant 10 Year Term
  Preferred
- High Visibility Corner Retail Space with Attractive Outdoor Patio Area on Boulder's Pearl Street
- Significant Restaurant Infrastructure in Place
- Ample Street Parking & Nearby Multi-Level Parking Structure
- Great Neighboring Tenants Including: Patagonia, Snooze, Two Sole Sisters,
  Frasca, Title Nine, Box Car Coffee, Cured, Full Cycle & Many More
- Managed Locally by Unico Properties LLC Known for Its Commitment to Delivering Top-Tier Customer Service & Building Quality