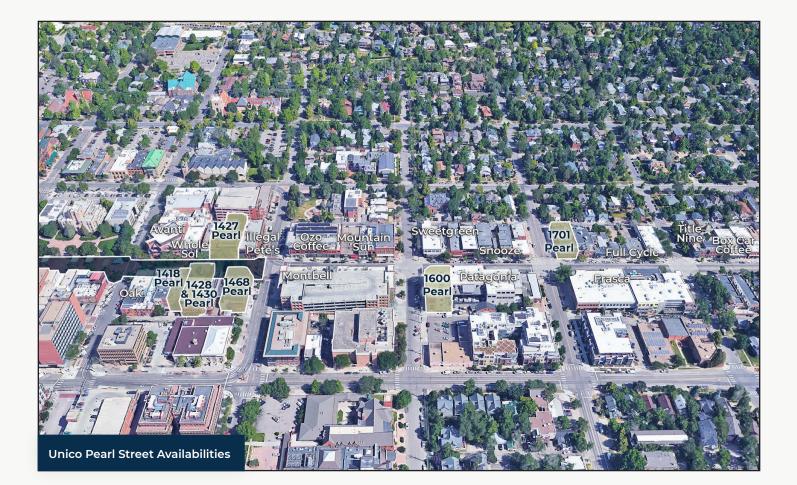

- Potential to Demise Space to 1,845 sq. ft. on the Hard Corner with Pearl
  Frontage for the Right Use and Credit Worthy Tenant 10 Year Term
  Preferred
- High Visibility Corner Retail Space with Attractive Outdoor Patio Area on Boulder's Pearl Street
- Significant Restaurant Infrastructure in Place
- Ample Street Parking & Nearby Multi-Level Parking Structure
- Great Neighboring Tenants Including: Patagonia, Snooze, Two Sole Sisters,
  Frasca, Title Nine, Box Car Coffee, Cured, Full Cycle & Many More
- Managed Locally by Unico Properties LLC Known for Its Commitment to Delivering Top-Tier Customer Service & Building Quality