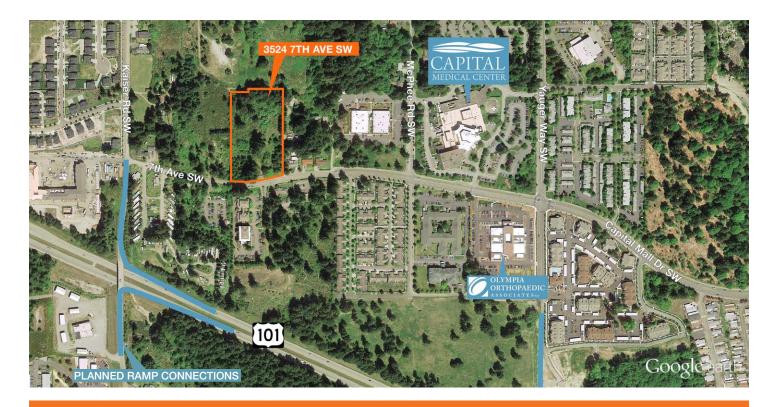

## 3524 7TH AVENUE SW Olympia, WA

# Vacant land near Capital Medical Center

| Level, 4.2 acres of land in West Olympia                                           |              |
|------------------------------------------------------------------------------------|--------------|
| Professional Office/Residential Multifamily (PORM) allows for many commercial uses | zoning       |
| Excellent location near US-101 and future Kaiser R                                 | oad off-ramp |
| ¢1 100 000                                                                         |              |

# \$1,100,000

(\$6.00 per square foot)