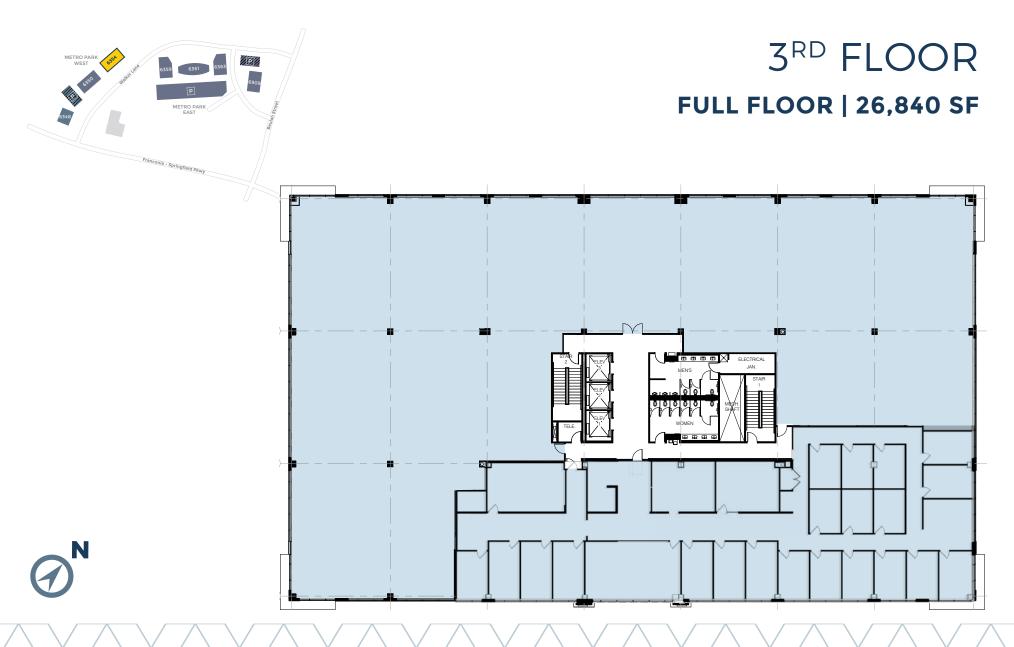

# AVAILABLE SPACE 6354 WALKER LANE

1st Floor Suite 102 - 10,148 SF

2nd Floor Full Floor - 24,957 SF

3rd Floor Full Floor - 26,840 SF

4th Floor Full Floor - 26,840 SF

5th Floor Full Floor - 26,840 SF