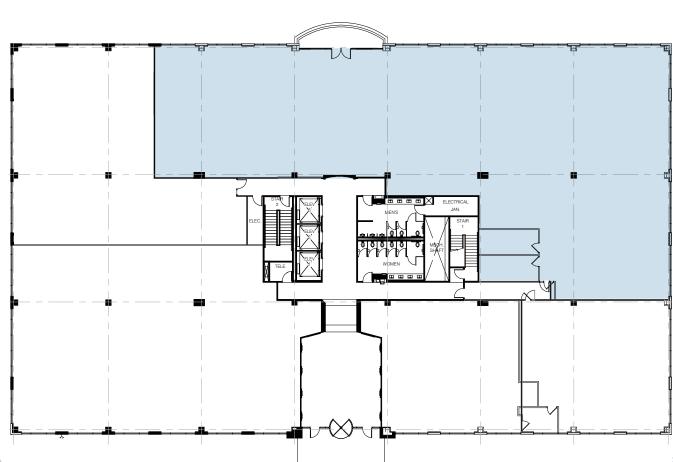

and Amtrak Station easily connects it with the mass transit network.

The south-eastern portion of Fairfax County is home to the National Geospatial - Intelligence Agency, numerous federal agencies at Fort Belvoir, and the new Transportation Security Administration headquarters. Proximity to the Pentagon, Reagan National Airport, and Washington, D.C., as well as an abundant supply of quality, affordable housing, makes it an area of choice for the government contractors and local businesses.







METRO PARK 3

# AVAILABLE SPACE 6354 WALKER LANE

1st Floor Suite 102 - 10,148 SF

2nd Floor Full Floor - 24,957 SF

3rd Floor Full Floor - 26,840 SF

4th Floor Full Floor - 26,840 SF

5th Floor Full Floor - 26,840 SF



# 1<sup>ST</sup> FLOOR **SUITE 102 | 10,148 SF**

**AVAILABLE MAY 2021** 







# 2<sup>ND</sup> FLOOR **FULL FLOOR | 24,957 SF**

**AVAILABLE MAY 2021** 















### **ASSET MANAGEMENT:**



### **OFFICE LEASING:**

# AVISON YOUNG

### avisonyoung.com

8300 Greensboro Drive, Suite 275 Tysons, VA 22102 703.288.2700

### DAVE MILLARD

Principal dave.millard@avisonyoung.com 703.725 4498

### PETER BERK

Principal peter.berk@avisonyoung.com 703.795 6869

### NICK GREGORIOS

Principal nicholas.gregorios@avisonyoung.com 703.317.7507

### WESLEY PREUSS

Senior Vice President wesley.preuss@avisonyoung.com 202.997.1248

© 2020 Avison Young - Washington DC LLC. All Rights Reserved.

The information provided herein was obtained from sources deemed reliable and is believed to be true; it has not been verified and as such cannot be warranted nor form any part of any