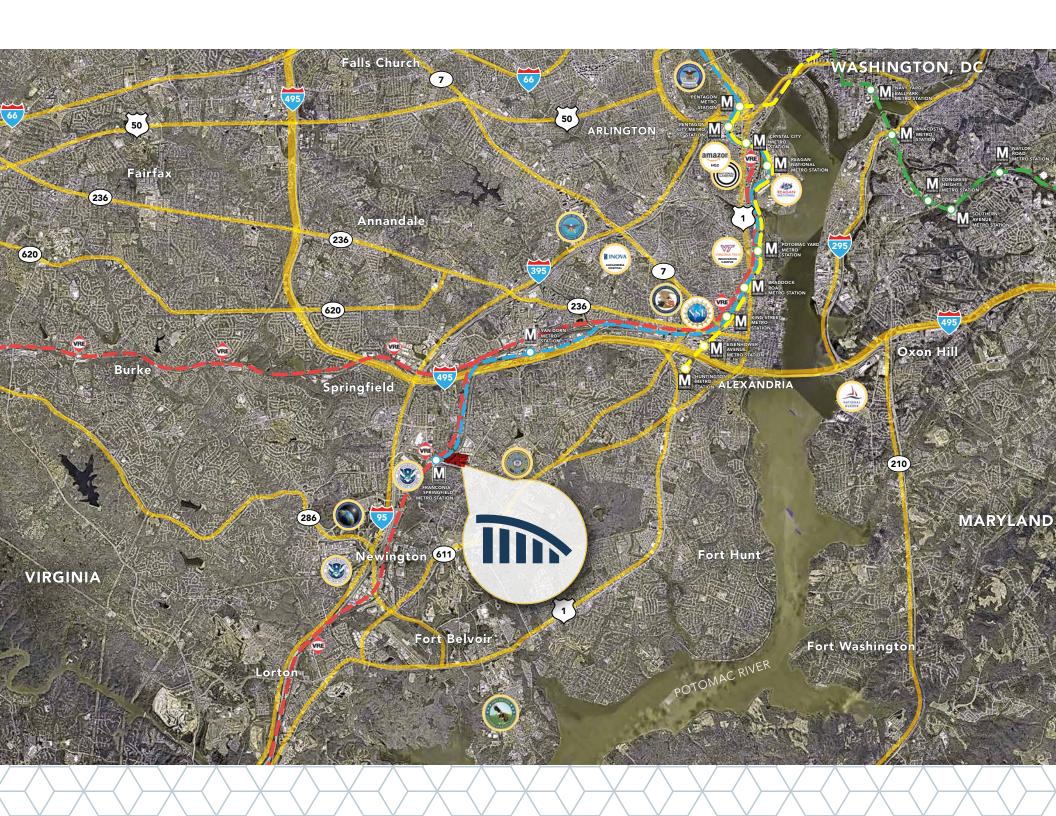

# LOCATION & ACCESS

Metro Park is conveniently situated right off the Franconia-Springfield Parkway, near the intersection of I-395, the Capital Beltway, and I-95 in Northern Virginia's Fairfax County - the most populous jurisdiction in the Washington, DC metro area. Regularly scheduled TAGS shuttle bus service to Springfield Metro, VRE, and Amtrak Station easily connects it with the mass transit network.

The south-eastern portion of Fairfax County is home to the National Geospatial - Intelligence Agency, numerous federal agencies at Fort Belvoir, and the new Transportation Security Administration headquarters. Proximity to the Pentagon, Reagan National Airport, and Washington, D.C., as well as an abundant supply of quality, affordable housing, makes it an area of choice for the government contractors and local businesses.