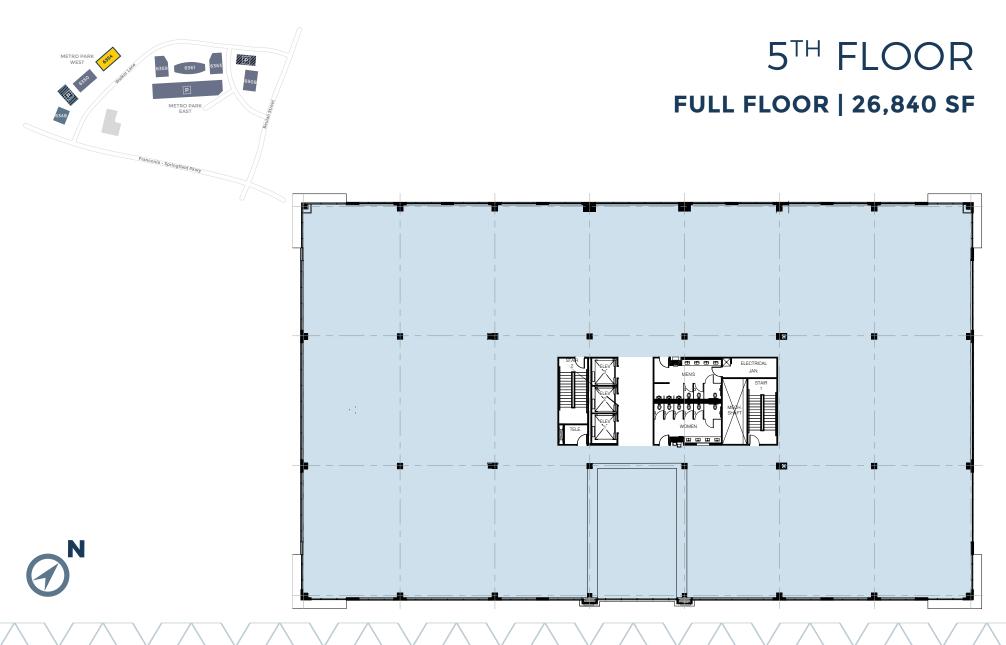

# AVAILABLE SPACE 6354 WALKER LANE

1st Floor Suite 102 - 10,148 SF

2nd Floor Full Floor - 24,957 SF

3rd Floor Full Floor - 26,840 SF

4th Floor Full Floor - 26,840 SF

5th Floor Full Floor - 26,840 SF