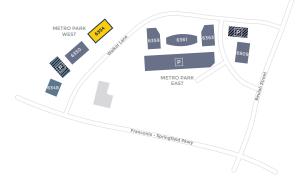

# AVAILABLE SPACE 6354 WALKER LANE

1st Floor Suite 102 - 10,148 SF

2nd Floor Full Floor - 24,957 SF

3rd Floor Full Floor - 26,840 SF

4th Floor Full Floor - 26,840 SF

5th Floor Full Floor - 26,840 SF