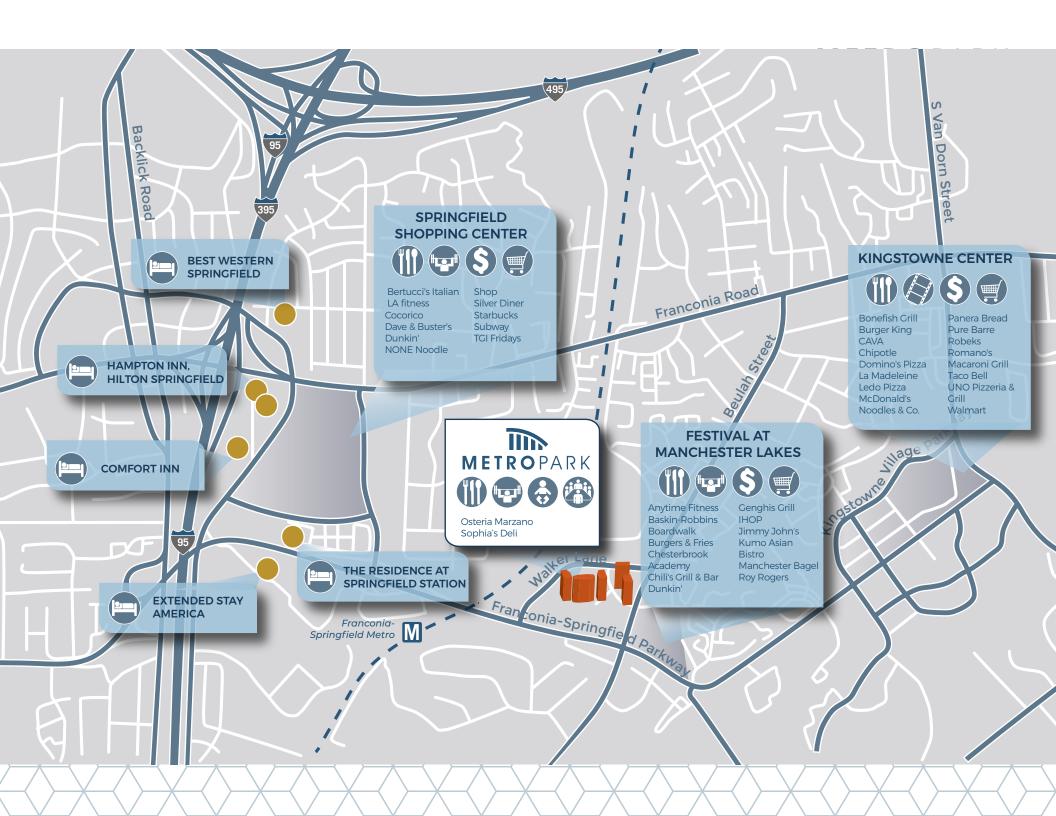

# **NEARBY AMENITIES**

# LOCATION & ACCESS

Metro Park is conveniently situated right off the Franconia-Springfield Parkway, near the intersection of I-395, the Capital Beltway, and I-95 in Northern Virginia's Fairfax County - the most populous jurisdiction in the Washington, DC metro area. Regularly scheduled TAGS shuttle bus service to Springfield Metro, VRE, and Amtrak Station easily connects it with the mass transit network.

The south-eastern portion of Fairfax County is home to the National Geospatial - Intelligence Agency, numerous federal agencies at Fort Belvoir, and the new Transportation Security Administration headquarters. Proximity to the Pentagon, Reagan National Airport, and Washington, D.C., as well as an abundant supply of quality, affordable housing, makes it an area of choice for the government contractors and local businesses.