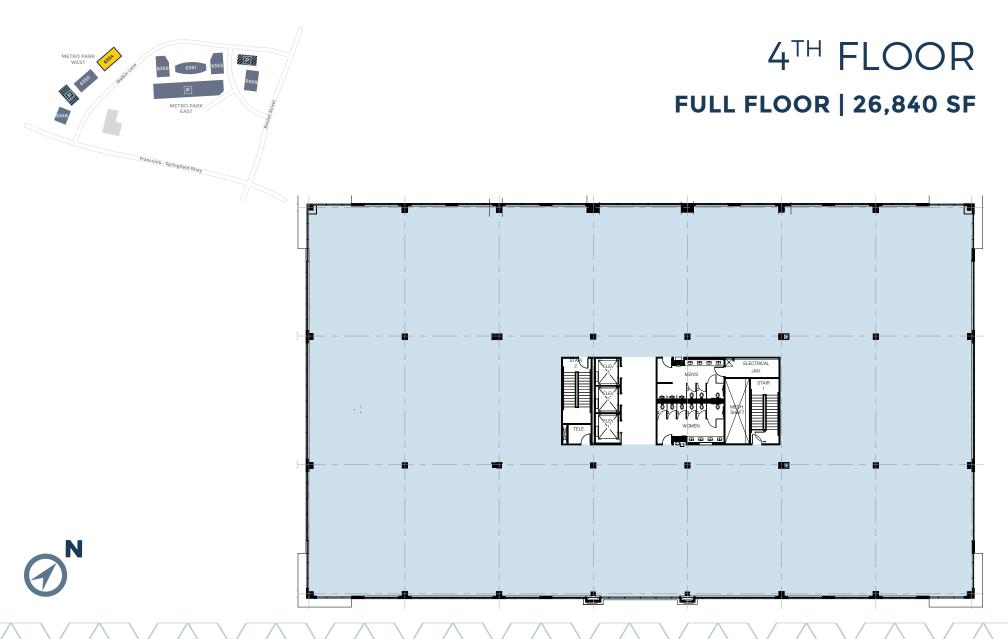

# AVAILABLE SPACE 6354 WALKER LANE

1st Floor Suite 102 - 10,148 SF

2nd Floor Full Floor - 24,957 SF

3rd Floor Full Floor - 26,840 SF

4th Floor Full Floor - 26,840 SF

5th Floor Full Floor - 26,840 SF