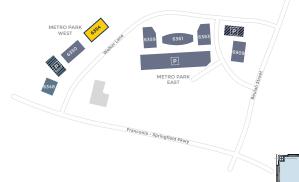

# AVAILABLE SPACE 6354 WALKER LANE

1st Floor Suite 102 - 10,148 SF

2nd Floor Full Floor - 24,957 SF

3rd Floor Full Floor - 26,840 SF

4th Floor Full Floor - 26,840 SF

5th Floor Full Floor - 26,840 SF