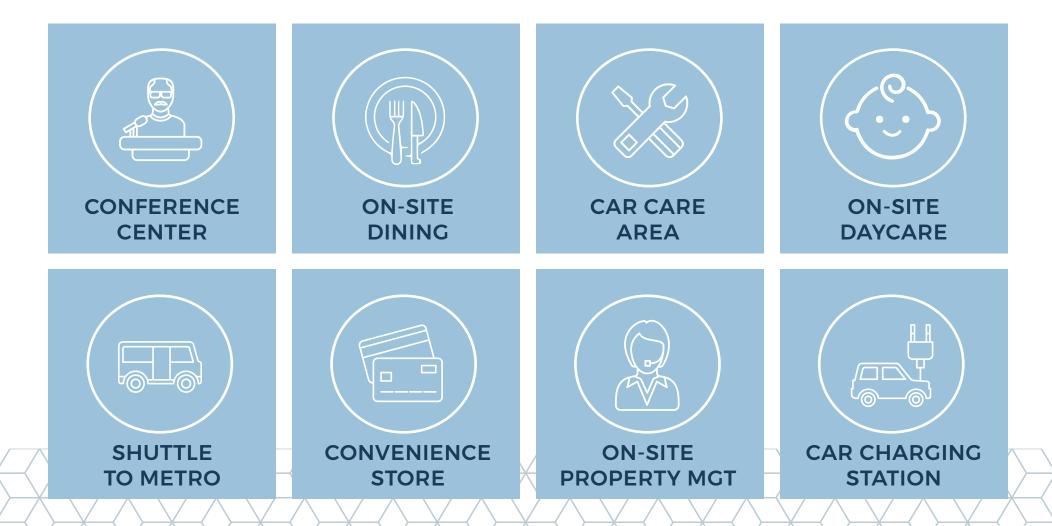

# **ON-SITE CONVENIENCES**

Built around the theory that happy employees are more productive, creative, and collaborative, Metro Park checks all the boxes with on-site amenities so that you can fit more into a day. The daycare facility, convenience store, on-site dining, and car care are are all located within the park and just a short walk away, not to mention the convenience of two (2) climate-controlled shuttle stops to pick up the next ride to Metro/VRE.