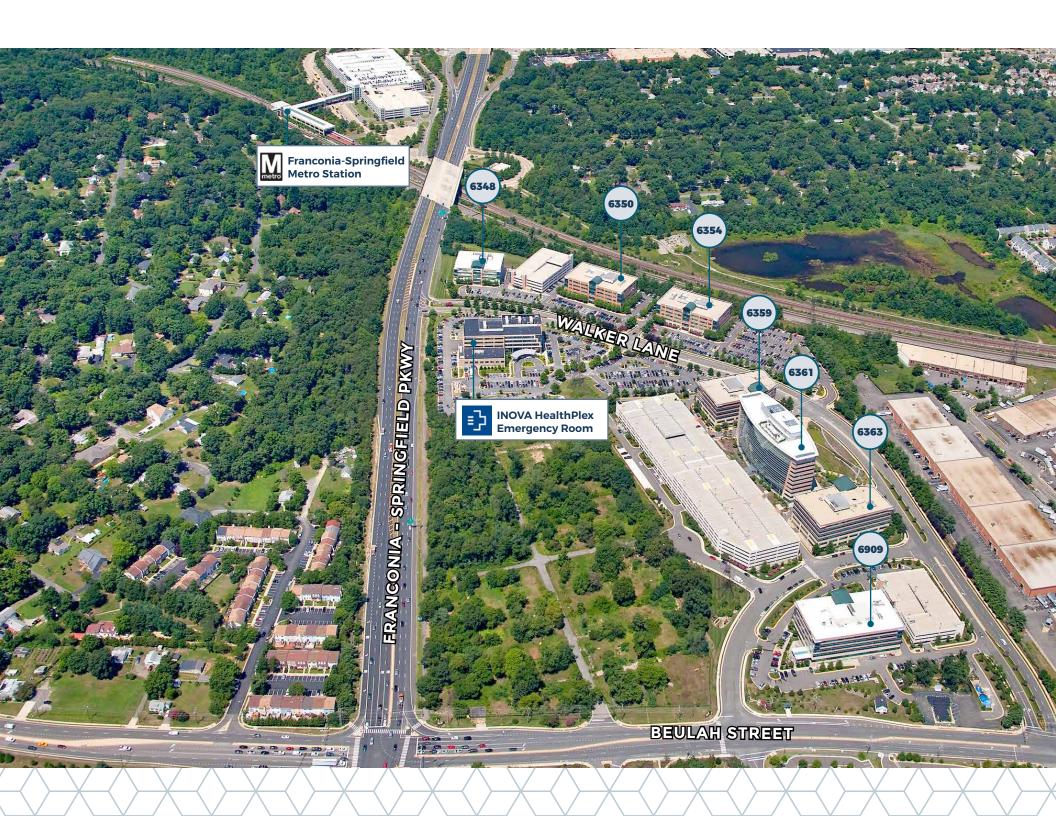

# **NEARBY AMENITIES**

# LOCATION & ACCESS

Metro Park is conveniently situated right off the Franconia-Springfield Parkway, near the intersection of I-395, the Capital Beltway, and I-95 in Northern Virginia's Fairfax County - the most populous jurisdiction in the Washington, DC metro area. Regularly scheduled TAGS shuttle bus service to Springfield Metro, VRE, and Amtrak Station easily connects it with the mass transit network.

The south-eastern portion of Fairfax County is home to the National Geospatial - Intelligence Agency, numerous federal agencies at Fort Belvoir, and the new Transportation Security Administration headquarters. Proximity to the Pentagon, Reagan National Airport, and Washington, D.C., as well as an abundant supply of quality, affordable housing, makes it an area of choice for the government contractors and local businesses.