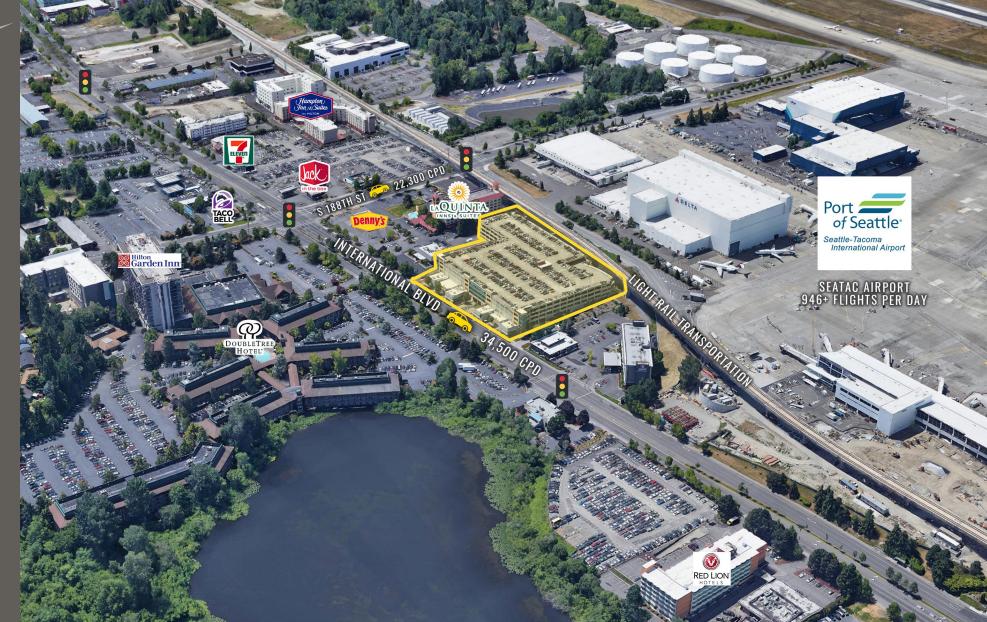

#### NEARBY TENANTS

SITE PLAN

Located in the heart of Seatac

Located moments from I-5

5

34,500 CPD International Blvd

22,300 CPD S 188th St

#### 405 5 LAKE SAMMAMISH BELLEVUE SEATTLE 90 MERCER ISLAND BOEING LAKE WASHINGTON LOCATION AERIAL A IBORINO RENTON 405 Port \_\_\_\_\_\_ VALLEY MEDICAL CENTER TUKWILA SEATAC AIRPORT 3 MINUTES TO 1-5 💻 I. . 167 KENT 99 BLUE ORIGIN HIGHLIN