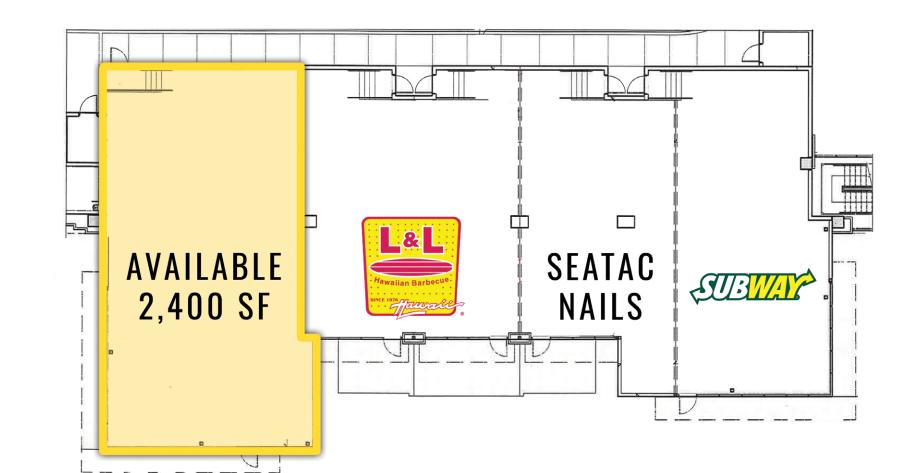

### **18613 INTERNATIONAL BLVD:**

2,400+/- SF \$30.00 PSF PLUS NNN

| Regis - 2020 | Population | Average HH Income | Daytime Population |
|--------------|------------|-------------------|--------------------|
| Mile 1       | 9,942      | \$71,974          | 13,053             |
| Mile 3       | 81,955     | \$93,852          | 84,789             |
| Mile 5       | 222,574    | \$90,769          | 203,140            |

#### NEARBY TENANTS

SITE PLAN

Located in the heart of Seatac

Located moments from I-5

5

34,500 CPD International Blvd

22,300 CPD S 188th St