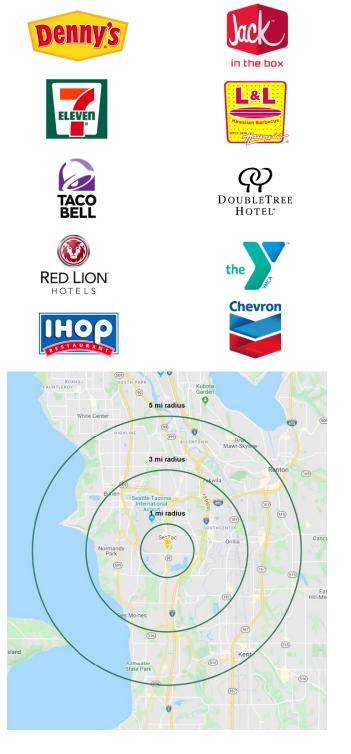

### **18613 INTERNATIONAL BLVD:**

2,400+/- SF \$30.00 PSF PLUS NNN

| Regis - 2020 | Population | Average HH Income | Daytime Population |
|--------------|------------|-------------------|--------------------|
| Mile 1       | 9,942      | \$71,974          | 13,053             |
| Mile 3       | 81,955     | \$93,852          | 84,789             |
| Mile 5       | 222,574    | \$90,769          | 203,140            |

#### NEARBY TENANTS

SITE PLAN

Located in the heart of Seatac

Located moments from I-5

5

34,500 CPD International Blvd

22,300 CPD S 188th St