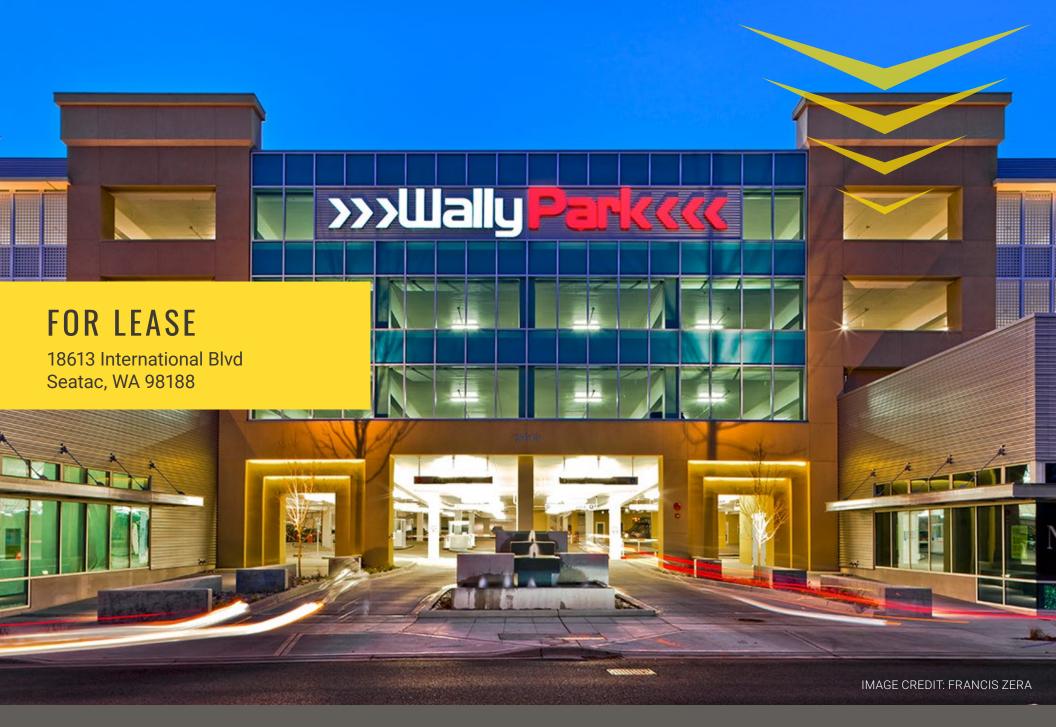

## WALLYPARK

Tim Weber | Don Whittles | Blake Weber

First Western Properties—Tacoma Inc. | 253.472.0404 6402 Tacoma Mall Blvd, Tacoma, WA 98409 | fwp-inc.com **WALLYPARK** is a convenient, affordable airport parking garage. They simplify and enhance the travel experience, so you can forget about parking and focus on what really matters. You can reserve online or drive up. They offer both valet and self-park services, with shuttle drivers who help with your luggage and take you right to the terminal. They also offer services, including car wash, oil change, & detailing.

### **18613 INTERNATIONAL BLVD:**

2,400+/- SF \$30.00 PSF PLUS NNN

| Regis - 2020 | Population | Average HH Income | Daytime Population |
|--------------|------------|-------------------|--------------------|
| Mile 1       | 9,942      | \$71,974          | 13,053             |
| Mile 3       | 81,955     | \$93,852          | 84,789             |
| Mile 5       | 222,574    | \$90,769          | 203,140            |