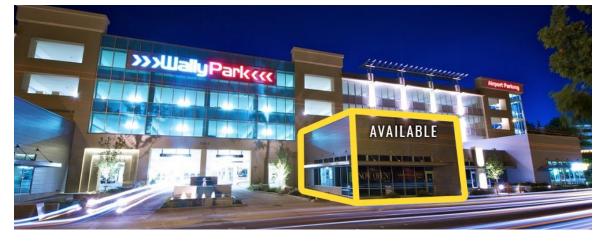

### **18613 INTERNATIONAL BLVD:**

2,400+/- SF \$30.00 PSF PLUS NNN

| Regis - 2020 | Population | Average HH Income | Daytime Population |
|--------------|------------|-------------------|--------------------|
| Mile 1       | 9,942      | \$71,974          | 13,053             |
| Mile 3       | 81,955     | \$93,852          | 84,789             |
| Mile 5       | 222,574    | \$90,769          | 203,140            |

#### NEARBY TENANTS

SITE PLAN

Located in the heart of Seatac

Located moments from I-5

5

34,500 CPD International Blvd

22,300 CPD S 188th St