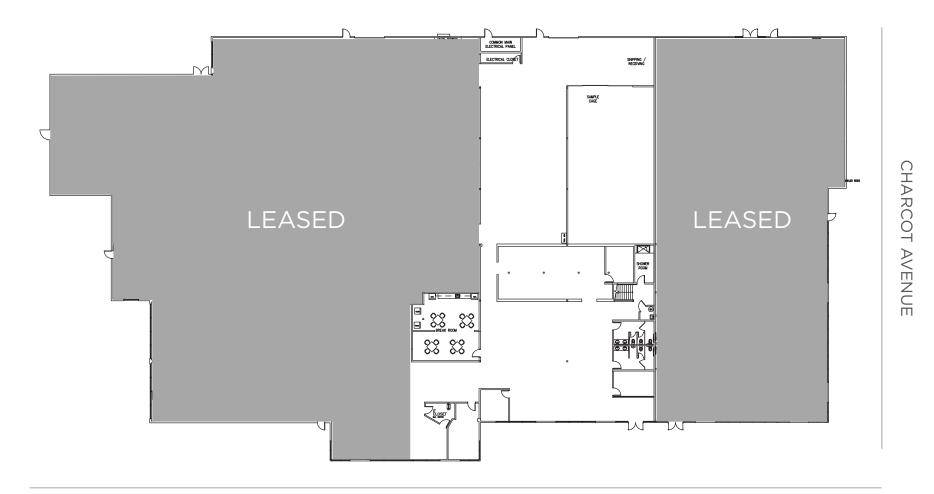

STEVE PACE | +1 408 482 7037 | LIC #00817396 DAN HOLLINGSWORTH | +1 408 615 3431 | LIC #01117716





### FLOOR PLAN

#### FIRST FLOOR

AS-BUILT PLAN | ±13,186 SF



ZANKER ROAD



# PROPERTY HIGHLIGHTS

- High Image Corporate identity
- 12' dropped ceilings throughout
- Excellent full height window line
- Showers available
- 4/1,000 parking
- Heavy Power:
  - 600 Amps @ 120/208V, 3 phase
- HVAC: 20 tons
- Grade level loading doors
- Walking distance to public transportation (Karina Light Rail stop)
- Walking distance to amenities, restaurants & lodging
- Mezzanine

# $2195_{\text{ROAD}}^{\text{ZANKER}}$

BERING DRIVE

## AMENITY MAP