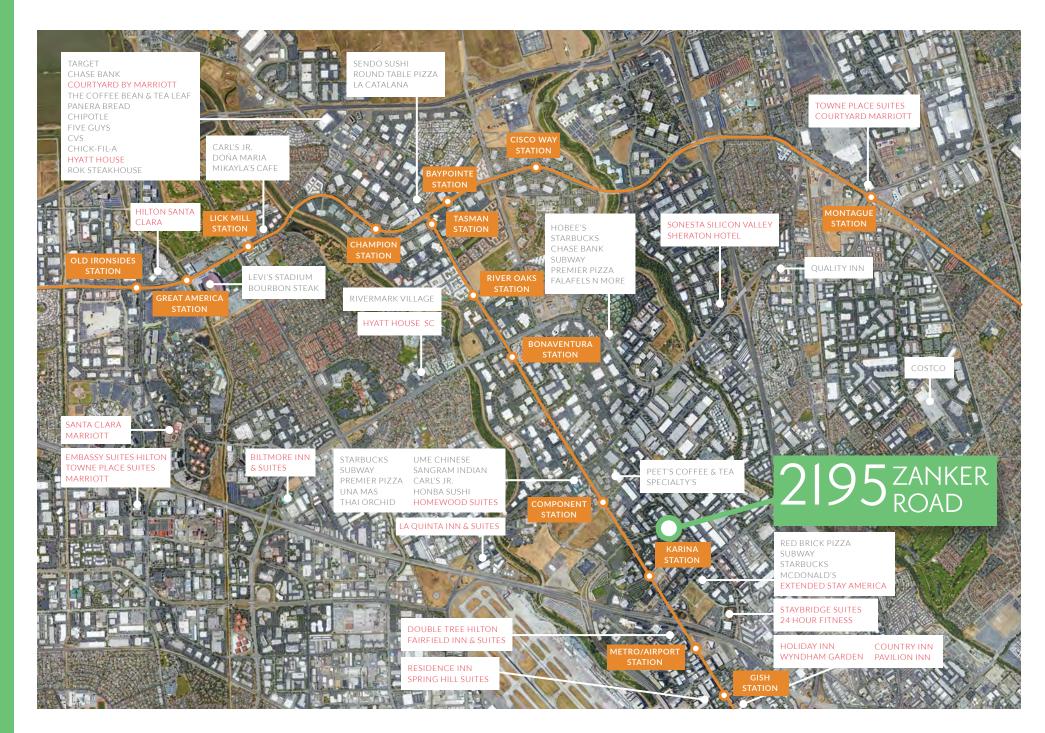

STEVE PACE | +1 408 482 7037 | LIC #00817396 DAN HOLLINGSWORTH | +1 408 615 3431 | LIC #01117716





### FLOOR PLAN

#### FIRST FLOOR

AS-BUILT PLAN | ±13,186 SF



ZANKER ROAD



# PROPERTY HIGHLIGHTS

- High Image Corporate identity
- 12' dropped ceilings throughout
- Excellent full height window line
- Showers available
- 4/1,000 parking
- Heavy Power:
  - 600 Amps @ 120/208V, 3 phase
- HVAC: 20 tons
- Grade level loading doors
- Walking distance to public transportation (Karina Light Rail stop)
- Walking distance to amenities, restaurants & lodging
- Mezzanine

# $2195_{\text{ROAD}}^{\text{ZANKER}}$

BERING DRIVE

## AMENITY MAP