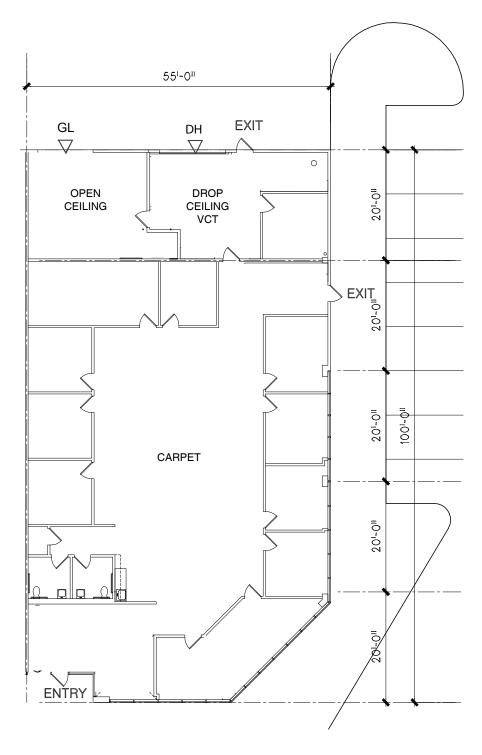

## Property Size: ±5,340 SF

As exclusive agents, we are pleased to offer the following space:

- Corner Unit
- Located in the desirable Bayside Area of Fremont
- 90% Drop Ceiling
- Small VCT Lab Area
- Dock and Grade Loading
- LED: June 2019
- Longer Term Available Direct with Landlord