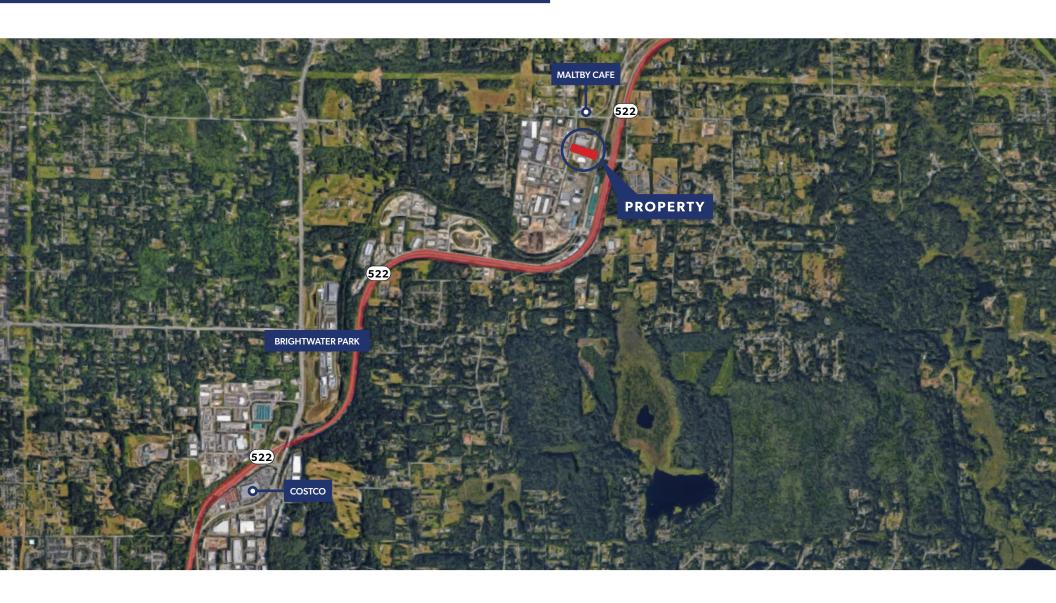

# 21415 87th Avenue South East Woodinville, WA 98072

# FOR SUBLEASE 30,872 SF





INCLUDES SMALL FENCED/SECURED YARD AREA SHANE MAHVI (206) 336-5338 smahvi@andoverco.com

### **HIGHLIGHTS**

30,872 SF Total (7,962 SF of Office)

2 dock positions (dock platform)

2 grade level doors (oversized)

60'x25' column spacing

Fully sprinklered

18'-20' clear height

Fenced/secured yard included

Available 4/01/23, or potentially sooner

Sublease through 1/14/26

Please contact broker for rates

## Please do not disturb Tenant, contact broker for showings

**SHANE MAHVI** 

(206) 336-5338 smahvi@andoverco.com



### **SITE PLAN**



TOTAL SF: 30,872 Warehouse SF: 22,910 Office SF: 7,962











## **AERIAL/NEARBY AMENITIES**



#### **SHANE MAHVI**

(206) 336-5338 smahvi@andoverco.com