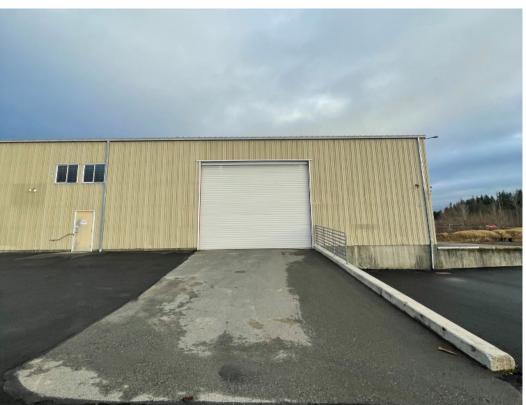

### **HIGHLIGHTS**

30,872 SF Total (7,962 SF of Office)

2 dock positions (dock platform)

2 grade level doors (oversized)

60'x25' column spacing

Fully sprinklered

18'-20' clear height

Fenced/secured yard included