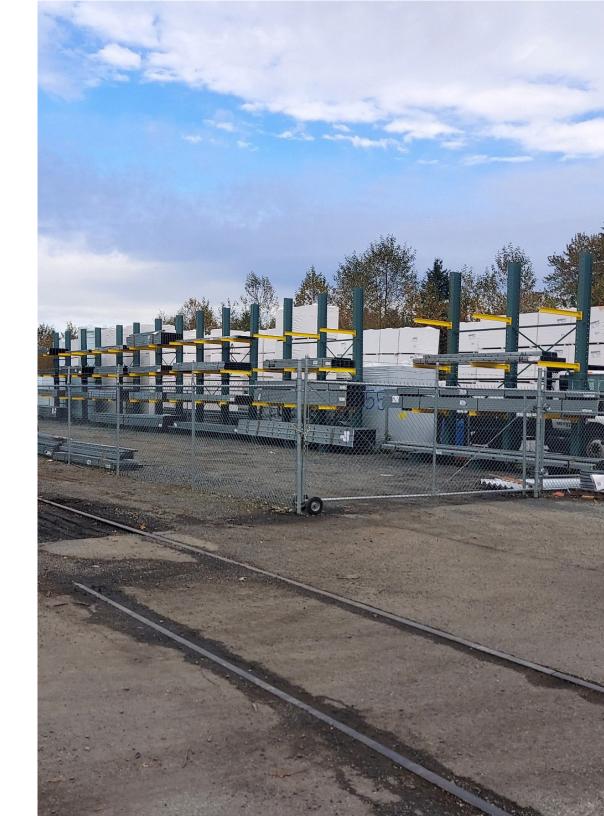

### **HIGHLIGHTS**

30,872 SF Total (7,962 SF of Office)

2 dock positions (dock platform)

2 grade level doors (oversized)

60'x25' column spacing

Fully sprinklered

18'-20' clear height

Fenced/secured yard included