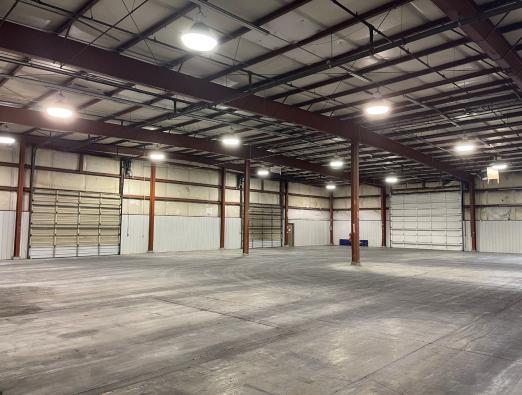

### **HIGHLIGHTS**

30,872 SF Total (7,962 SF of Office)

2 dock positions (dock platform)

2 grade level doors (oversized)

60'x25' column spacing

Fully sprinklered

18'-20' clear height

Fenced/secured yard included

### **SITE PLAN**

TOTAL SF: 30,872 Warehouse SF: 22,910 Office SF: 7,962