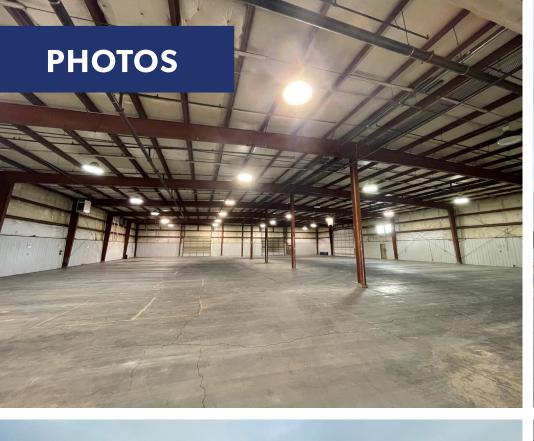

# 21415 87th Avenue South East Woodinville, WA 98072

# FOR SUBLEASE 30,872 SF





INCLUDES SMALL FENCED/SECURED YARD AREA SHANE MAHVI (206) 336-5338 smahvi@andoverco.com

### **HIGHLIGHTS**

30,872 SF Total (7,962 SF of Office)

2 dock positions (dock platform)

2 grade level doors (oversized)

60'x25' column spacing

Fully sprinklered

18'-20' clear height

Fenced/secured yard included

Available 4/01/23, or potentially sooner

Sublease through 1/14/26

Please contact broker for rates

## Please do not disturb Tenant, contact broker for showings

**SHANE MAHVI** 

(206) 336-5338 smahvi@andoverco.com



### **SITE PLAN**



TOTAL SF: 30,872 Warehouse SF: 22,910 Office SF: 7,962











## **AERIAL/NEARBY AMENITIES**



#### **SHANE MAHVI**

(206) 336-5338 smahvi@andoverco.com