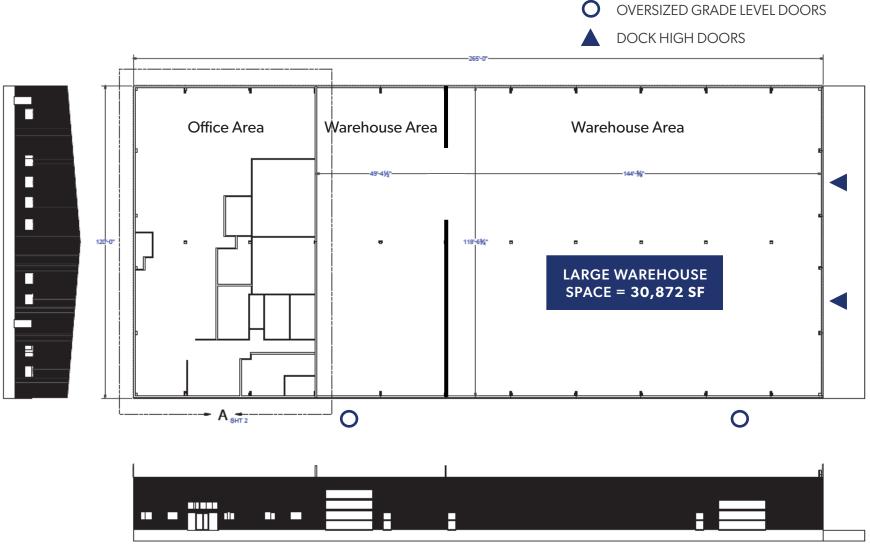

### **SITE PLAN**

TOTAL SF: 30,872 Warehouse SF: 22,910 Office SF: 7,962

### **HIGHLIGHTS**

30,872 SF Total (7,962 SF of Office)

2 dock positions (dock platform)

2 grade level doors (oversized)

60'x25' column spacing

Fully sprinklered

18'-20' clear height

Fenced/secured yard included