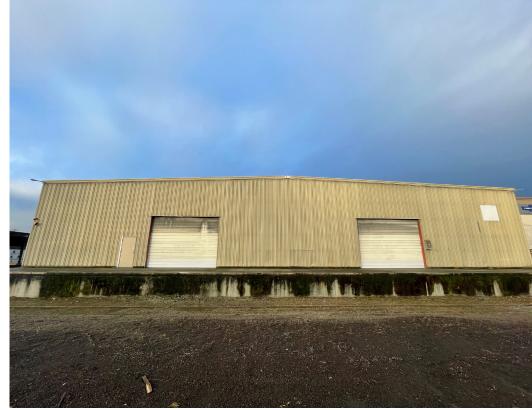

### **HIGHLIGHTS**

30,872 SF Total (7,962 SF of Office)

2 dock positions (dock platform)

2 grade level doors (oversized)

60'x25' column spacing

Fully sprinklered

18'-20' clear height

Fenced/secured yard included