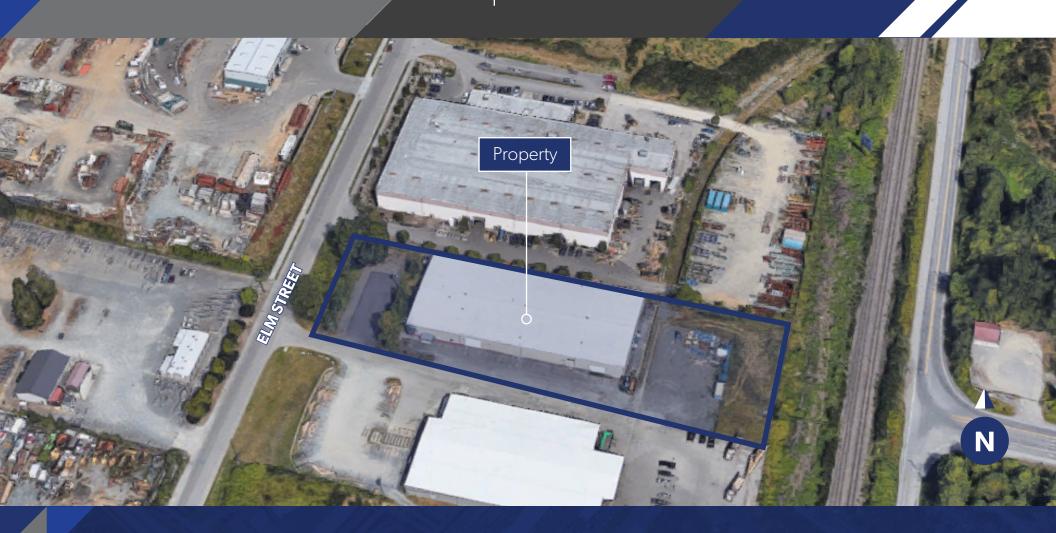

# 21415 87th Avenue South East Woodinville, WA 98072

# FOR SUBLEASE 30,872 SF





INCLUDES SMALL FENCED/SECURED YARD AREA SHANE MAHVI (206) 336-5338 smahvi@andoverco.com

### **HIGHLIGHTS**

30,872 SF Total (7,962 SF of Office)

2 dock positions (dock platform)

2 grade level doors (oversized)

60'x25' column spacing

Fully sprinklered

18'-20' clear height

Fenced/secured yard included

Available 4/01/23, or potentially sooner

Sublease through 1/14/26

Please contact broker for rates

## Please do not disturb Tenant, contact broker for showings

**SHANE MAHVI** 

(206) 336-5338 smahvi@andoverco.com



### **SITE PLAN**



TOTAL SF: 30,872 Warehouse SF: 22,910 Office SF: 7,962











## **AERIAL/NEARBY AMENITIES**



#### **SHANE MAHVI**

(206) 336-5338 smahvi@andoverco.com